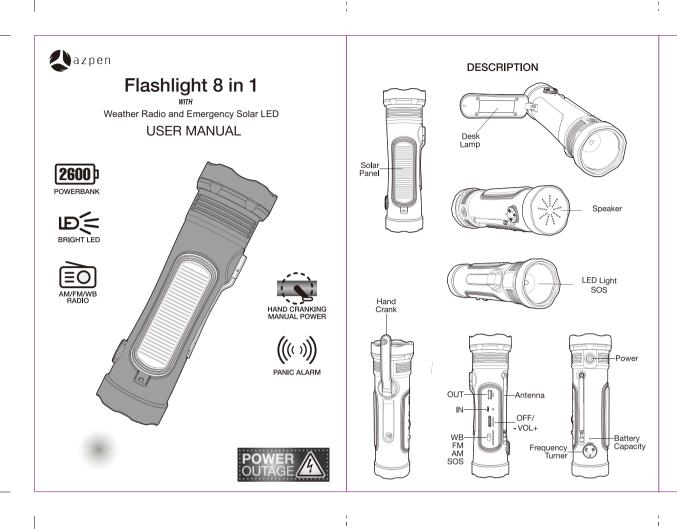

## ▲ OPERATION INSTRUCTIONS

#### **Power Button :**

#### Turn on / off key for lighting functions

#### Flashlight :

- 1) Press the power button to turn on / turn off the flashlight lighting functions.
- 2) Press the power button once to turn on the flashlight, press the power button a second time to activate the desk lamp function. Please note the desk lamp can be opened and folded out (see above). Press the power button a third time to turn off the unit.

#### WB/FM/AM/SOS :

Select FM/AM/WB/SOS on the switch provided. When SOS is selected, The solar flashlight will emit a loud siren and the flashlight will flash continuously.

#### OFF/-VOL+ :

- 1) Turn the volume knob clockwise to turn on the radio function and continue rotating to increase the volume;
- Turn the volume knob counterclockwise to decrease the volume. Turn the volume knob counterclockwise to the end to turn off the radio function;

#### **Frequency Turner :**

Rotate the frequency tuner to choose the frequency

## Antenna :

Extend the antenna fully to enhance the signal

## IN Micro USB Charging Port:

## OUT Micro USB 2.0 Power Port:

Plug in the USB power cable from the out micro USB power port and into your other devices to charge.

Hand Crank Generator: When the battery runs out you can pull the hand crank out and turn the Hand Crank continuously in a clockwise or counterclockwise motion to recharge it.

**Solar Panel:** When the battery runs out you can recharge it by exposing the solar panel to direct sunlight.

Battery Capacity: Indicates the amount of battery power status