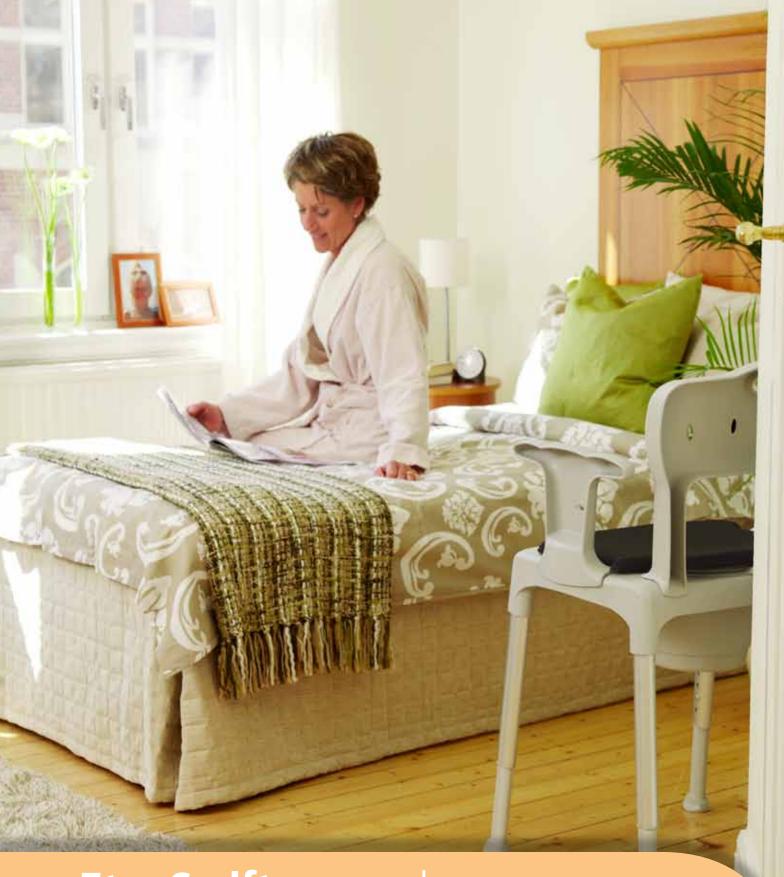

# Etac Swift commode

Designed to assist users and carers with every day routines.

## **Etac Swift Commode**

Swift Commode is a three in one product with many smart functions.

#### Comfortable and functional

Swift Commode is discreet and comfortable. It can be set with a slight forward tilt to facilitate sitting down and standing up. The integrated pan has a tightly securable lid that locks automatically when lifted. Swift commode is supplied complete with soft seat pads.

### Easy handling

Swift Commode comes flat packed and is easy to assemble and height adjust, without using tools. The legs can be removed for transport.