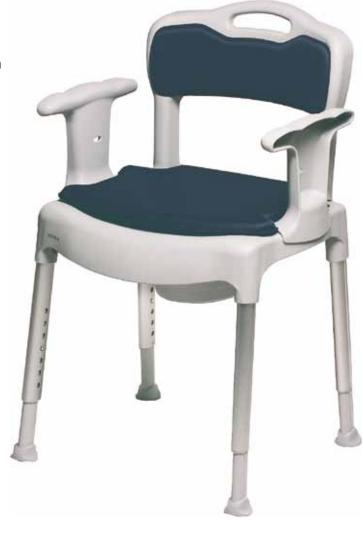

## **Etac Swift Commode**

Swift Commode is a three in one product with many smart functions.

#### Comfortable and functional

Swift Commode is discreet and comfortable. It can be set with a slight forward tilt to facilitate sitting down and standing up. The integrated pan has a tightly securable lid that locks automatically when lifted. Swift commode is supplied complete with soft seat pads.

#### 3 in one

Swift commode can also be used as a shower chair or as a freestanding toilet seat raiser.

### Easy cleaning

With smooth surfaces and removable padding, the Swift commode has been designed to enable easy cleaning. Its light weight and the integrated handle make it easy to transport and clean.

#### **Dimensions**

Total width: 56 cm 22" Seat width: 54 cm 211/4" Seat height min-max. 42-57 cm 161/2-221/2" Width between the arm supports: 45 cm 173/4"