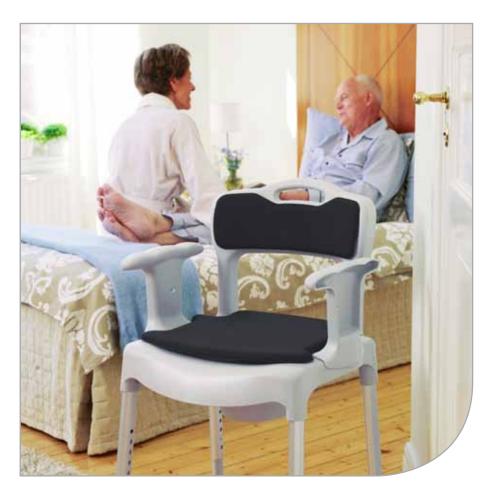

# Etac Swift commode

Designed to assist users and carers with every day routines.

## **Etac Swift Commode**

Swift Commode is a three in one product with many smart functions.

#### Comfortable and functional

Swift Commode is discreet and comfortable. It can be set with a slight forward tilt to facilitate sitting down and standing up. The integrated pan has a tightly securable lid that locks automatically when lifted. Swift commode is supplied complete with soft seat pads.