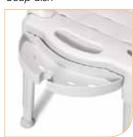

#### Comfortable and functional

Swift Commode is discreet and comfortable. It can be set with a slight forward tilt to facilitate sitting down and standing up. The integrated pan has a tightly securable lid that locks automatically when lifted. Swift commode is supplied complete with soft seat pads.

#### 3 in one

Swift commode can also be used as a shower chair or as a freestanding toilet seat raiser.

With removable padding, the Swift commode has a discrete design and is also comfortable for dressing and undressing.