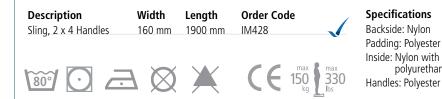

Sling has 4 handles on each side. The inside has a non-slip material to help prevent sliding out of position during the transfer, whilst the outside has a low friction surface to aid placement and removal