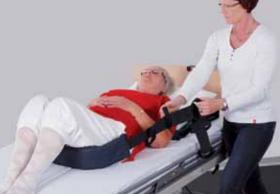

Etac Sling is a flexible tool that allows the caregiver to maintain a more ergonomic grip. It can be used to support many different transfers such as, moving higher up in bed, transfer between sitting positions, etc.

## Intended Use

- Support moving higher up in bed
- Support transfer between bed, wheelchair, chair, etc
- Support stand up / sit down
- · Moving back / forward in chair / wheelchair

pólyurethan

Washing Instructions Do not use fabric softener or bleach.