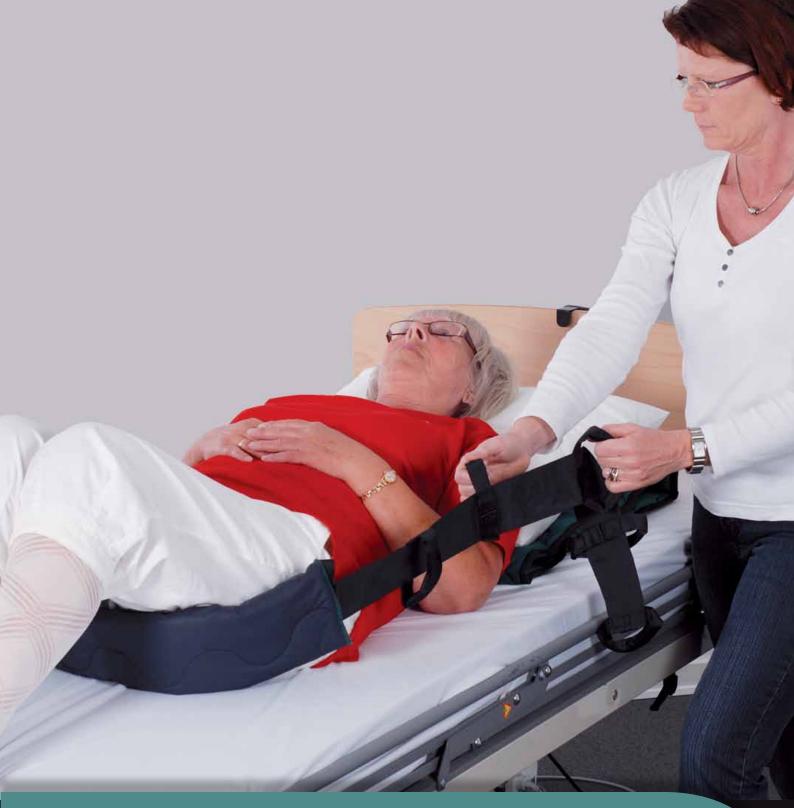

## Sling with handles

Etac Sling with handles acts as extension of the arms, allowing the caregiver to offer support and assistance whilst maintaining a good ergonomic position and grip, without encroaching on the service user's personal space.

Etac Sling is a flexible tool that allows the caregiver to maintain a more ergonomic grip. It can be used to support many different transfers such as, moving higher up in bed, transfer between sitting positions, etc.

Sling has 4 handles on each side. The inside has a non-slip material to help prevent sliding out of position during the transfer, whilst the outside has a low friction surface to aid placement and removal