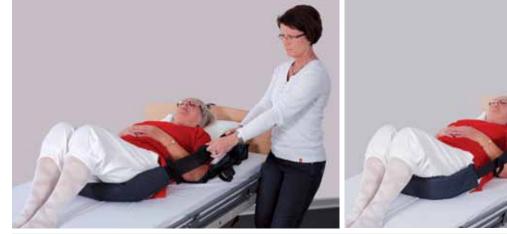

Etac Sling is a flexible tool that allows the caregiver to maintain a more ergonomic grip. It can be used to support many different transfers such as, moving higher up in bed, transfer between sitting positions, etc.

## Intended Use

- Support moving higher up in bed
- Support transfer between bed, wheelchair, chair, etc
- Support stand up / sit down
- · Moving back / forward in chair / wheelchair

pólyurethan

Washing Instructions Do not use fabric softener or bleach.