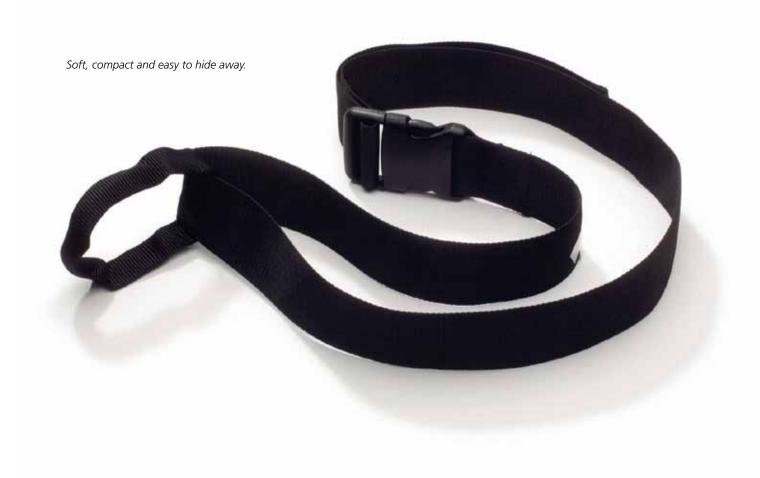

## Adjustable grip to aid turning in bed

Etac HandyGrip provides help with independent turning in bed. It can also be used when self transferring from wheelchair to bed. Soft, compact and easy to hide away. The adjustable buckle allows the length and position of HandyGrip to be varied, providing the user with a good grip at the required position.