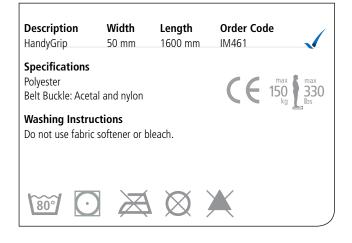

## **Etac HandyGrip**

Tools to help and support in mobilization and transfer.

## Adjustable grip to aid turning in bed

Etac HandyGrip provides help with independent turning in bed. It can also be used when self transferring from wheelchair to bed. Soft, compact and easy to hide away. The adjustable buckle allows the length and position of HandyGrip to be varied, providing the user with a good grip at the required position.