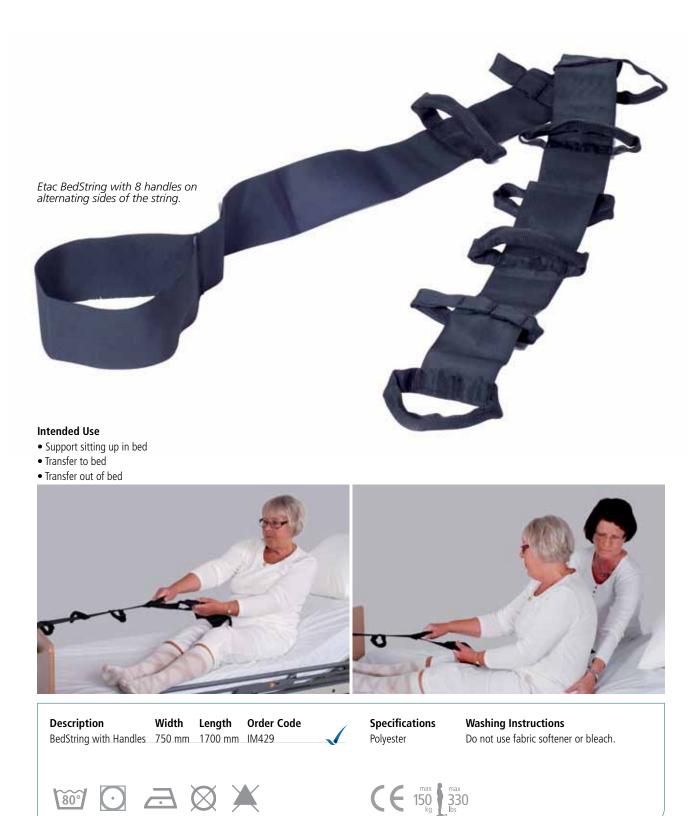

## Sling with handles

Etac BedString with handles is intended for the active user by providing support when moving to a sitting position in bed. In the sitting position, the user may use it to lean themselves forward to allow easier application of a sling, positioning of pillows or for dressing.

BedString has 8 handles, alternating right and left side of the string to enable the user to find a good grip.

**Creating Possibilities** 

"Everyone should be able to live a free and independent life and pursue their dreams regardless of any physical circumstances."