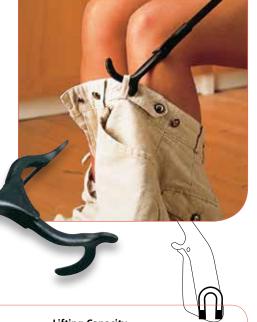

## Reacher with hook

This handy reacher has many functions. The slightly angled handle utilises the strength in the hand. The jaws are provided with hooks to pull or push things, which also makes it suitable as an aid for dressing and undressing. The jaws can also be rotated and are fitted with patterned rubber on the inside to provide a safe grip.

Description Reacher with Hook Length

Weight 45 cm 17¾" 117 g 4.1 oz 80505106

**Order Code** 

**Lifting Capacity** 

The reachers should not be used to lift loads in excess of 2 kg

oetac® **Creating Possibilities** 