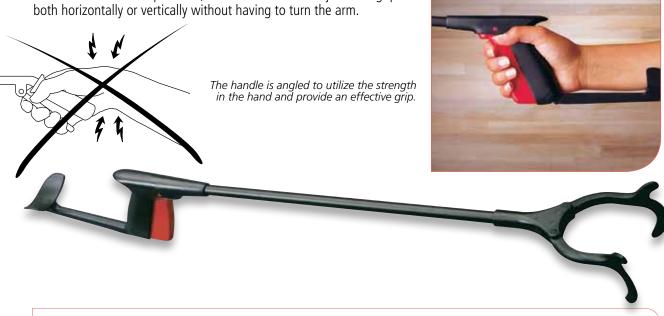

## Reacher with power grip and hook

This reacher has an 90° angled handle and a forearm support which enables use by people with very limited lifting ability and weak hands. The jaws are provided with hooks to pull or push things away. They can also be set in two positions, which means that the jaws can grip

Lifting Capacity Description Weight **Order Code** Length The reachers should not be used Reacher with Power Grip and Hook 60 cm 231/2" 139 g 4,9 oz 80505005 to lift loads in excess of 2 kg