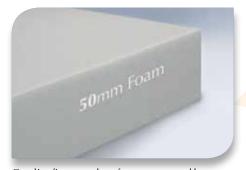

This memory foam underlay is designed to provide "bottoming out" protection for alternating pressure overlays, while still minimising the height of the overall support system on the bed.

Constructed from medium density long wearing foam, the underlay fits underneath an alternating pressure mattress system for added protection and support in the event of a system failure. Foam is covered by an inner cotton cover for added protection.

Quality fire retardant foam protected by an inner cotton cover

| ITEM            | Underlay                                                                                                                                                                                           |
|-----------------|----------------------------------------------------------------------------------------------------------------------------------------------------------------------------------------------------|
| CODE            | BSPS0456                                                                                                                                                                                           |
| CAPACITY        | 130 kg                                                                                                                                                                                             |
| HEIGHT          | 50 mm                                                                                                                                                                                              |
| WIDTH           | 865 mm                                                                                                                                                                                             |
| LENGTH          | 1960 mm                                                                                                                                                                                            |
| TOP COVER       | Latex free polyurethane                                                                                                                                                                            |
|                 | 6 year body, 2 year cover                                                                                                                                                                          |
| WARRANTY        | Product must be removed from vacuum packaging prior to the 'Reconstitute By' date printed on the carton. Failure to do so will void the product warranty.                                          |
| TURN            | 4 way                                                                                                                                                                                              |
| COMPLIANCE      | ARTG <u>176837</u>                                                                                                                                                                                 |
| FIRE RETARDANCY | Conforms to BS7177:2008 (medium hazard)                                                                                                                                                            |
| CARE            | To clean, wipe down the top cover and PVC base with warm water and a solution of sodium hypochlorite or similar (up to 10,000 ppm available chlorine). Top cover can be machine washed up to 80°C. |
| ACCESSORIES     | Replacement top cover BSPS0468                                                                                                                                                                     |
| CARTON SIZE     | 260 x 260 x 950 mm                                                                                                                                                                                 |