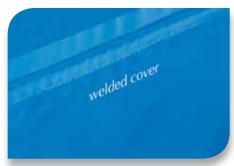

The polyurethane top cover features multi-stretch material for reduced shear and friction. With waterfall skirt to provide protection from moisture ingress, seams are stitched for strength, then welded or tape sealed for maximum infection control. A PVC slip-resistant base helps maintain product position on bed. The cover is also pre treated for protection against dust mites, mould, mildew and bacteria and includes an asset management panel for recording facility details.

## BetterLiving PressureSurface Underlay

Vapour permeable, bacteriostatically treated, fire retardant and water resistant cover

Seams are stitched, then welded or tape sealed for maximum infection control