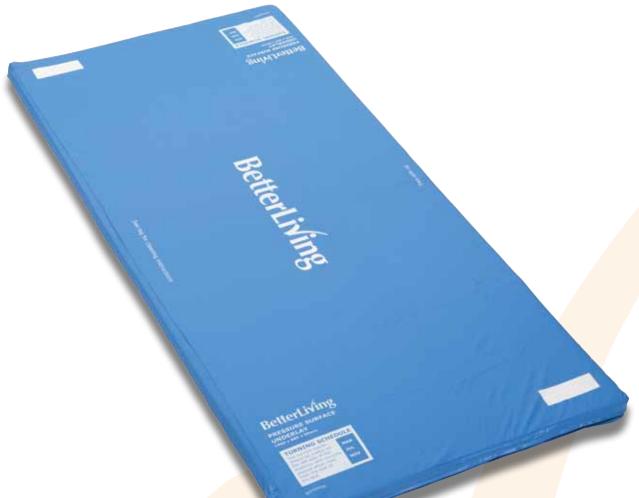

This memory foam underlay is designed to provide "bottoming out" protection for alternating pressure overlays, while still minimising the height of the overall support system on the bed.

Constructed from medium density long wearing foam, the underlay fits underneath an alternating pressure mattress system for added protection and support in the event of a system failure. Foam is covered by an inner cotton cover for added protection.

The polyurethane top cover features multi-stretch material for reduced shear and friction. With waterfall skirt to provide protection from moisture ingress, seams are stitched for strength, then welded or tape sealed for maximum infection control. A PVC slip-resistant base helps maintain product position on bed. The cover is also pre treated for protection against dust mites, mould, mildew and bacteria and includes an asset management panel for recording facility details.

## BetterLiving PressureSurface Underlay

Vapour permeable, bacteriostatically treated, fire retardant and water resistant cover

Seams are stitched, then welded or tape sealed for maximum infection control