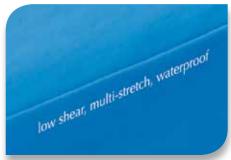

The polyurethane top cover features multi-stretch material for reduced shear and friction. With waterfall skirt to provide protection from moisture ingress, seams are stitched for strength, then welded or tape sealed for maximum infection control. A PVC slip-resistant base helps maintain product position on bed. The cover is also pre treated for protection against dust mites, mould, mildew and bacteria and includes an asset management panel for recording facility details.