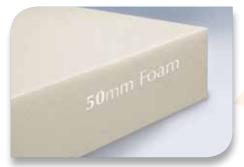

This memory foam overlay is constructed from long wearing visco-elastic foam designed to conform to the body's shape. The overlay can be used on top of the existing mattress to provide additional user comfort and pressure redistribution. Foam is covered by an inner cotton cover for added protection.

Quality fire retardant foam protected by an inner cotton cover

| ITEM            | Overlay                                                                                                                                                                                            |
|-----------------|----------------------------------------------------------------------------------------------------------------------------------------------------------------------------------------------------|
| CODE            | BSPS0455                                                                                                                                                                                           |
| CAPACITY        | 130 kg                                                                                                                                                                                             |
| HEIGHT          | 50 mm                                                                                                                                                                                              |
| WIDTH           | 865 mm                                                                                                                                                                                             |
| LENGTH          | 1960 mm                                                                                                                                                                                            |
| TOP COVER       | Latex free polyurethane                                                                                                                                                                            |
|                 | 6 year body, 2 year cover                                                                                                                                                                          |
| WARRANTY        | Product must be removed from vacuum packaging prior to the 'Reconstitute By' date printed on the carton. Failure to do so will void the product warranty.                                          |
| TURN            | 4 way                                                                                                                                                                                              |
| COMPLIANCE      | ARTG <u>176837</u>                                                                                                                                                                                 |
| FIRE RETARDANCY | Conforms to BS7177:2008 (medium hazard)                                                                                                                                                            |
| CARE            | To clean, wipe down the top cover and PVC base with warm water and a solution of sodium hypochlorite or similar (up to 10,000 ppm available chlorine). Top cover can be machine washed up to 80°C. |
| ACCESSORIES     | Replacement top cover BSPS0467                                                                                                                                                                     |
| CARTON SIZE     | 950 x 260 x 260 mm                                                                                                                                                                                 |