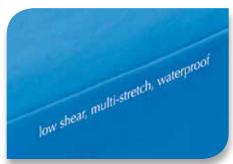

The polyurethane top cover features multi-stretch material for reduced shear and friction. With waterfall skirt to provide protection from moisture ingress, seams are stitched for strength, then welded or tape sealed for maximum infection control. A PVC slip-resistant base helps maintain product position on bed. The cover is also pre treated for protection against dust mites, mould, mildew and bacteria and includes an asset management panel for recording facility details.

## BetterLiving PressureSurface Overlay

Vapour permeable, bacteriostatically treated, fire retardant and water resistant cover

Seams are stitched, then welded or tape sealed for maximum infection control