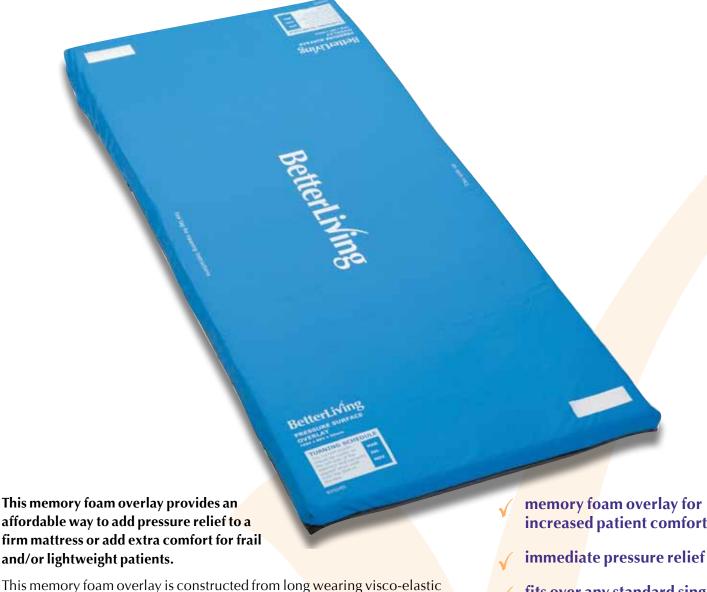

This memory foam overlay is constructed from long wearing visco-elastic foam designed to conform to the body's shape. The overlay can be used on top of the existing mattress to provide additional user comfort and pressure redistribution. Foam is covered by an inner cotton cover for added protection.

Not to be used as standalone product

- memory foam overlay for increased patient comfort
- fits over any standard single sized mattress
- max user weight 130 kg

Formerly known as **Memory Overlay** 

Specifications detailed over