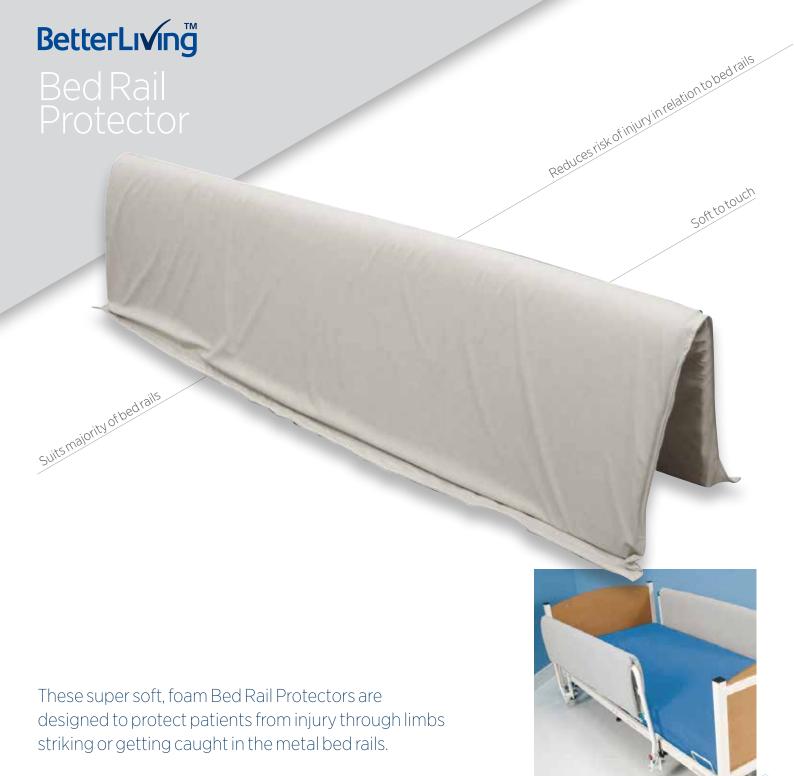

Designed for use on both static and collapsible bed rails, the Bed Rail Protectors allow easy access to the bed rail mechanism.

Sold as a pair, the Bed Rail Protectors are available in two sizes - standard and large - to fit the majority of bed rails.