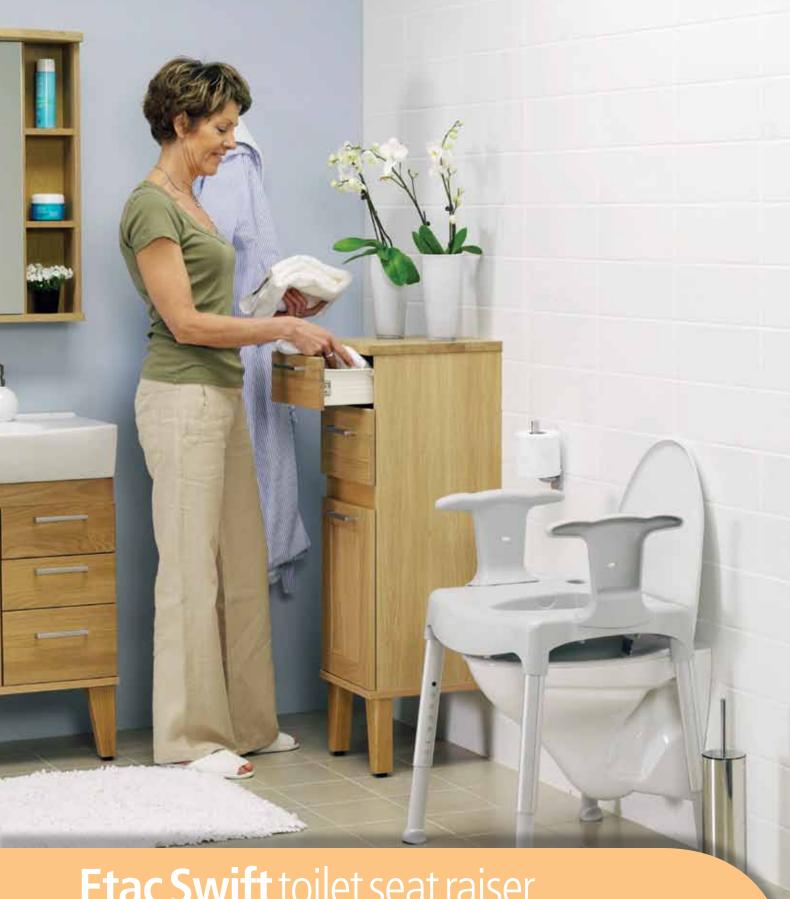

Etac Swift toilet seat raiser

Designed to assist users and carers with every day routines.

# Etac Swift free standing toilet seat raiser

Swift free standing is a high quality toilet seat raiser which also can be used as a shower stool.

## High stability

Swift free standing toilet seat raiser provides a very stable support. Its large base area and soft, large ferrules provide excellent floor grip.

### **Flexibility**

The seat is height adjustable and can be set with a slight forward tilt. This facilitates standing up and relives the hip joints. Its light weight makes the Swift Free Standing easy to move, while the legs are removable for easy transport.