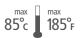

Seat height min-max. 42-57 cm 161/2"-221/2" Width between the arm supports: 45 cm 173/4"

Material

Polypropylene and aluminium

81702020

Clean the product with a solvent-free cleaning agent (pH level 6-9), or with a 70% disinfectant solution. Can be decontaminated at max. 85°C / 185°F if so required.