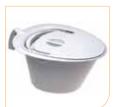

Item no. 84005065

**Description** Pan with Lid

Item no. 84005066

Description Weight Item no. Swift Free Standing

3.9 kg 8.6 lbs

**Dimensions** 

Toilet Seat Raiser

Total width: 56 cm 22" Seat width: 54 cm 211/4"