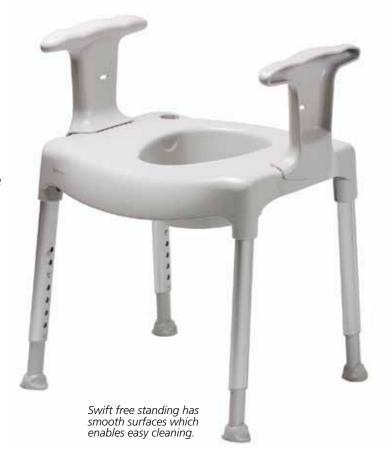

# Etac Swift free standing toilet seat raiser

Swift free standing is a high quality toilet seat raiser which also can be used as a shower stool.

## High stability

Swift free standing toilet seat raiser provides a very stable support. Its large base area and soft, large ferrules provide excellent floor grip.

### **Flexibility**

The seat is height adjustable and can be set with a slight forward tilt. This facilitates standing up and relives the hip joints. Its light weight makes the Swift Free Standing easy to move, while the legs are removable for easy transport.

#### 3 in 1 product

Besides the toilet function, Swift free standing can be used as a shower stool and with complementing accessories it may also be used as a commode.