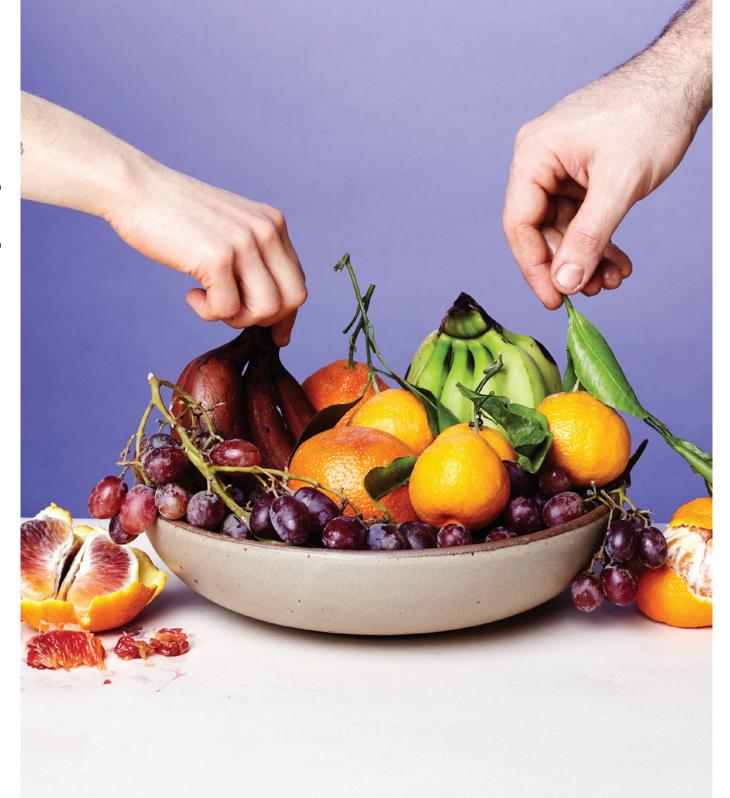

# Weeknight Serving Bowl

**Size:** 10.3" x 2.5" **Holds:** 9 cups **MSRP:** \$170

At East Fork, we're all about functional pieces that don't have to hide in a cupboard when they're not in use. This big, round, flat-bottomed bowl is ideal for mixing breads, muffins, cookie dough, and more or pile it high with fresh summer fruit and leave it on your table for effortless styling.