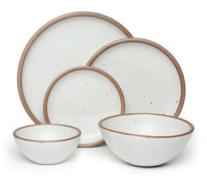

## **Mixing Bowl**

**Size:** 11.25" x 4.63" **Holds:** 16 cups **MSRP:** \$180

Potter's Dinner Set

**MSRP:** \$156

**7-Piece You're-All-Set Set** MSRP: \$204

**Big Potter's Nesting Set** MSRP: \$301

EAST FORK