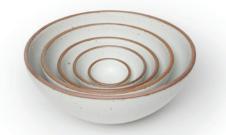

## **Mixing Bowl**

**Size:** 11.25" x 4.63" **Holds:** 16 cups **MSRP:** \$180

Potter's Dinner Set

**MSRP:** \$156

**7-Piece You're-All-Set Set** MSRP: \$204

**Big Potter's Nesting Set** MSRP: \$301

EAST FORK