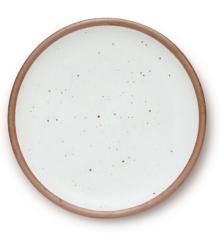

## Large Candle

**Size:** 3.25" x 4.25" **MSRP**: \$68

Panna Cotta

A warm, tan-toned off-white

**Morel** A warm, round, pale brown

**Amaro** A stately, burnt terra cotta

Eggshell

A cool, airy, grayish white