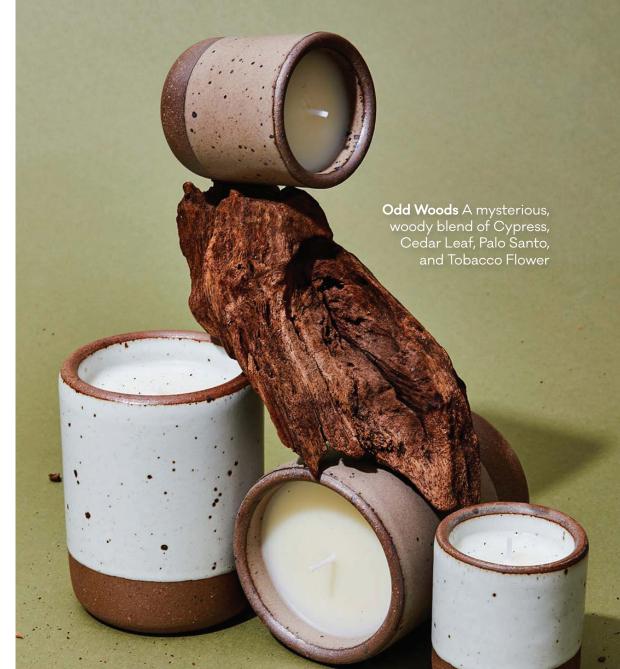

8

**Tender Earth** A wet, fresh, mossy, and luscious blend of Petrichor, Loam, Anemone, Bulbs, Blossoms and Tobacco Flower

#### **Small Candle**

**Size:** 2.25" × 2.7" **MSRP**: \$32

## Large Candle

**Size:** 3.25" x 4.25" **MSRP**: \$68

Panna Cotta

A warm, tan-toned off-white

**Morel** A warm, round, pale brown

**Amaro** A stately, burnt terra cotta

Eggshell

A cool, airy, grayish white