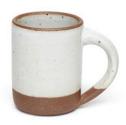

2

"Emotionalism aside, there are often other reasons a mug becomes favored: a nice grip, a good size, or just regular ol' aesthetics. But what if there was a platonic ideal of a mug that brought all those things together? The folks at East Fork have, after many, many iterations, perhaps done just that — and legions of happy customers agree."

# The Mug

**Size:** 3.1" x 4.25" Holds: 12 oz Sized for: coffee, tea, cocoa **MSRP:** \$44

bitty bowls 😁

MIX + MATCH 6 CORE GLAZES