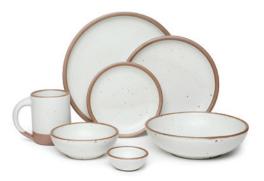

## **Mixing Bowl**

**Size:** 11.25" x 4.63" **Holds:** 16 cups **MSRP:** \$180

Potter's Dinner Set

**MSRP:** \$156

**7-Piece You're-All-Set Set** MSRP: \$204

**Big Potter's Nesting Set** MSRP: \$301

EAST FORK