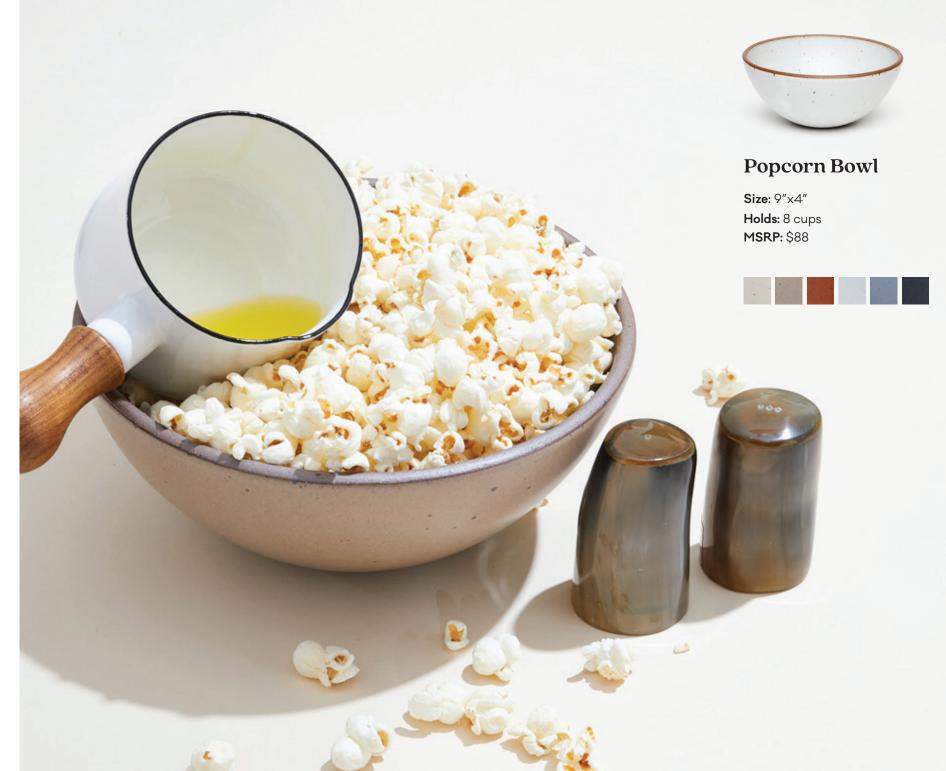

# Weeknight Serving Bowl

**Size:** 10.3" x 2.5" **Holds:** 9 cups **MSRP:** \$170

At East Fork, we're all about functional pieces that don't have to hide in a cupboard when they're not in use. This big, round, flat-bottomed bowl is ideal for mixing breads, muffins, cookie dough, and more or pile it high with fresh summer fruit and leave it on your table for effortless styling.

## **Mixing Bowl**

**Size:** 11.25" x 4.63" **Holds:** 16 cups **MSRP:** \$180

Potter's Dinner Set

**MSRP:** \$156

**7-Piece You're-All-Set Set** MSRP: \$204

**Big Potter's Nesting Set** MSRP: \$301

EAST FORK