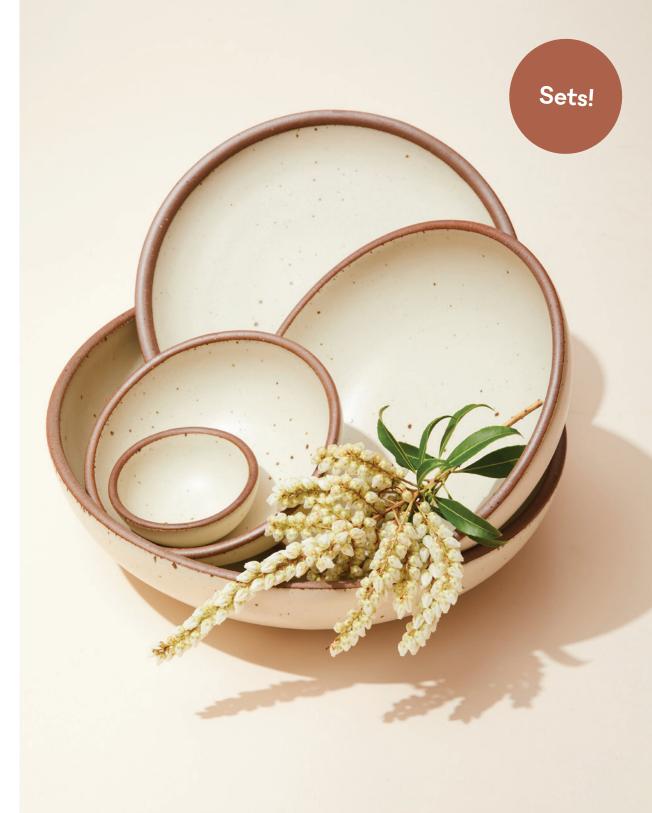

## **Mixing Bowl**

**Size:** 11.25" x 4.63" **Holds:** 16 cups **MSRP:** \$180

Potter's Dinner Set

**MSRP:** \$156

**7-Piece You're-All-Set Set** MSRP: \$204

**Big Potter's Nesting Set** MSRP: \$301

EAST FORK