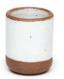

#### **Small Candle**

**Size:** 2.25" × 2.7" **MSRP**: \$32

## Large Candle

**Size:** 3.25" x 4.25" **MSRP**: \$68

Panna Cotta

A warm, tan-toned off-white

**Morel** A warm, round, pale brown

**Amaro** A stately, burnt terra cotta

Eggshell

A cool, airy, grayish white