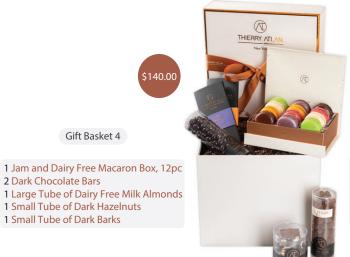

# MACARON

02

Gift Basket 4

2 Dark Chocolate Bars

1 Small Tube of Dark Barks

#### CHOCOLATE AND MACARON

\$140.00

| Product Name               | Weight (lb) | Dimensions (inch) | Shelf Life          | Price    |
|----------------------------|-------------|-------------------|---------------------|----------|
| Gift Basket 4 (Dairy Free) | 2.9         | 10.1 x 10.1x 8.6  | see table on page 9 | \$140.00 |
| Gift Basket 5              | 2.8         | 10.1 x 10.1x 8.6  | see table on page 9 | \$175.00 |