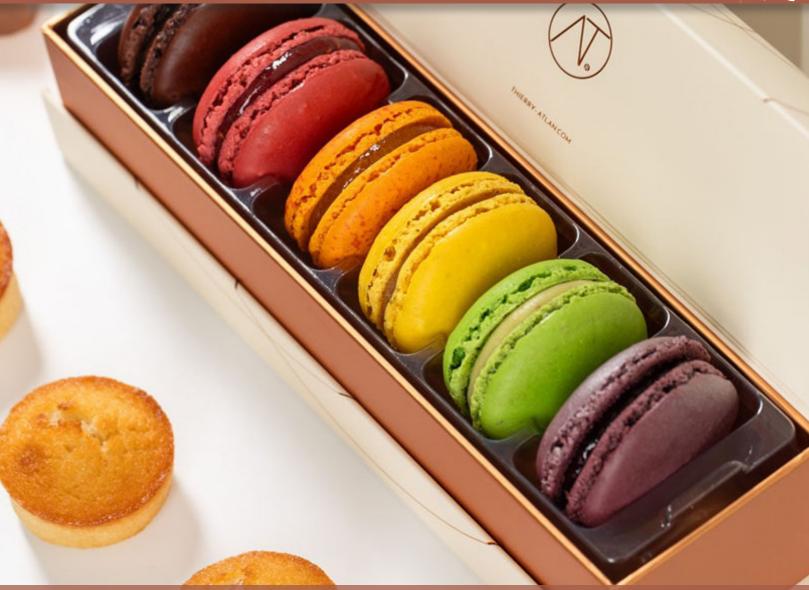

50pc Macarons Lover Box

| Product Name            | Weight (lb) | Dimensions (inch) | Shelf Life                 | Price    |
|-------------------------|-------------|-------------------|----------------------------|----------|
| 50pc Macarons Lover Box | 1.87        | 12.6 x 10.6 x 2.5 | 8 Days - keep refrigerated | \$148.00 |

25pc Taste of Paris Box

| Product Name            | Weight (lb) | Dimensions (inch) | Shelf Life                 | Price   |
|-------------------------|-------------|-------------------|----------------------------|---------|
| 25pc Discovery Box      | 0.94        | 10.8 x 6.4 x 2.5  | 8 Days - keep refrigerated | \$76.00 |
| 25pc Taste of Paris Box | 0.94        | 10.8 x 6.4 x 2.5  | 8 Days - keep refrigerated | \$76.00 |