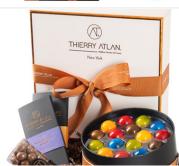

#### Gift Basket 1

- 1 Assorted Chocolate Box, 25pc
- 2 Chocolate Bars
- 1 Large Tube of Almond Clusters
- 1 Small Tube of Chocolate Hazelnuts
- 1 Praline Crunch

- 1 Assorted Caramel Box, 16pc
- 1 Classic Truffle Box
- 2 Chocolate Bars
- 1 Large Tube of Chocolate Almonds
- 1 Small Tube of Almond Clusters
- 1 Small Tube of Chocolate Hazelnuts
- 1 Small Tube of Chocolate Barks

| Product Name  | Weight (lb) | Dimensions (inch) | Shelf Life          | Price    |  |
|---------------|-------------|-------------------|---------------------|----------|--|
| Gift Basket 1 | 2.8         | 10.1 x 10.1x 8.6  | see table on page 9 | \$165.00 |  |
| Gift Basket 2 | 3.8         | 10.1 x 10.1x 8.6  | see table on page 9 | \$200.00 |  |