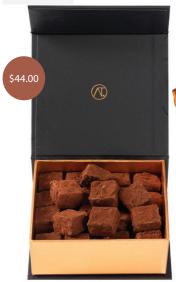

#### **TRUFFLES**

Classic Truffle Box

Orange & Grand Marnier Truffle Box

| Product Name                       | Weight (lb) | Dimensions (inch) | Shelf Life | Price   |
|------------------------------------|-------------|-------------------|------------|---------|
| Classic Truffle Box                | 0.77        | 5.2 x 5 x 2       | 21 days    | \$44.00 |
| Orange & Grand Marnier Truffle Box | 0.77        | 5.2 x 5 x 2       | 21 days    | \$44.00 |