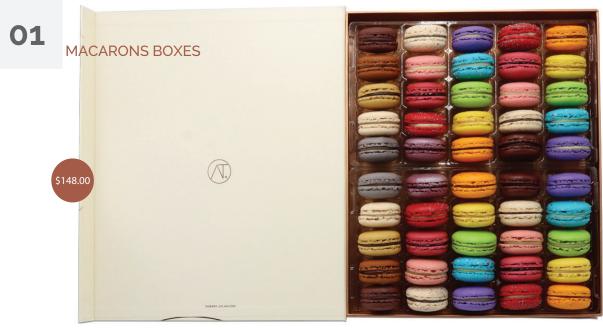

50pc Macarons Lover Box

| Product Name            | Weight (lb) | Dimensions (inch) | Shelf Life                 | Price    |
|-------------------------|-------------|-------------------|----------------------------|----------|
| 50pc Macarons Lover Box | 1.87        | 12.6 x 10.6 x 2.5 | 8 Days - keep refrigerated | \$148.00 |