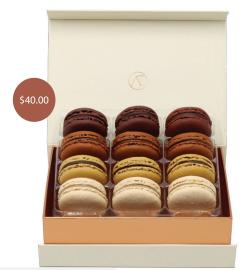

#### MACARONS BOXES

12pc Classic Assortment Box

| Product Name                 | Weight (lb) | Dimensions (inch) | Shelf Life                 | Price   |
|------------------------------|-------------|-------------------|----------------------------|---------|
| 12pc Thierry's Favorites Box | 0.45        | 6.8 x 5 x 2.5     | 8 Days - keep refrigerated | \$40.00 |
| 12pc Classic Assortment Box  | 0.45        | 6.8 x 5 x 2.5     | 8 Days - keep refrigerated | \$40.00 |