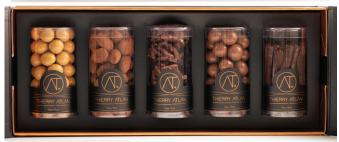

#### **ASSORTED BOXES**

\$63.00

16pc Assorted Caramel Box

5 tubes Assortment Box

| Product Name              | Weight (lb) | Dimensions (inch) | Shelf Life | Price   |  |
|---------------------------|-------------|-------------------|------------|---------|--|
| 16pc Assorted Caramel Box | 0.32        | 6.7 x 2.2         | 90 Days    | \$44.00 |  |
| 5 tubes Assortment Box    | 1.88        | 13.9 x 5.8 x 2.3  | 6 months   | \$63.00 |  |