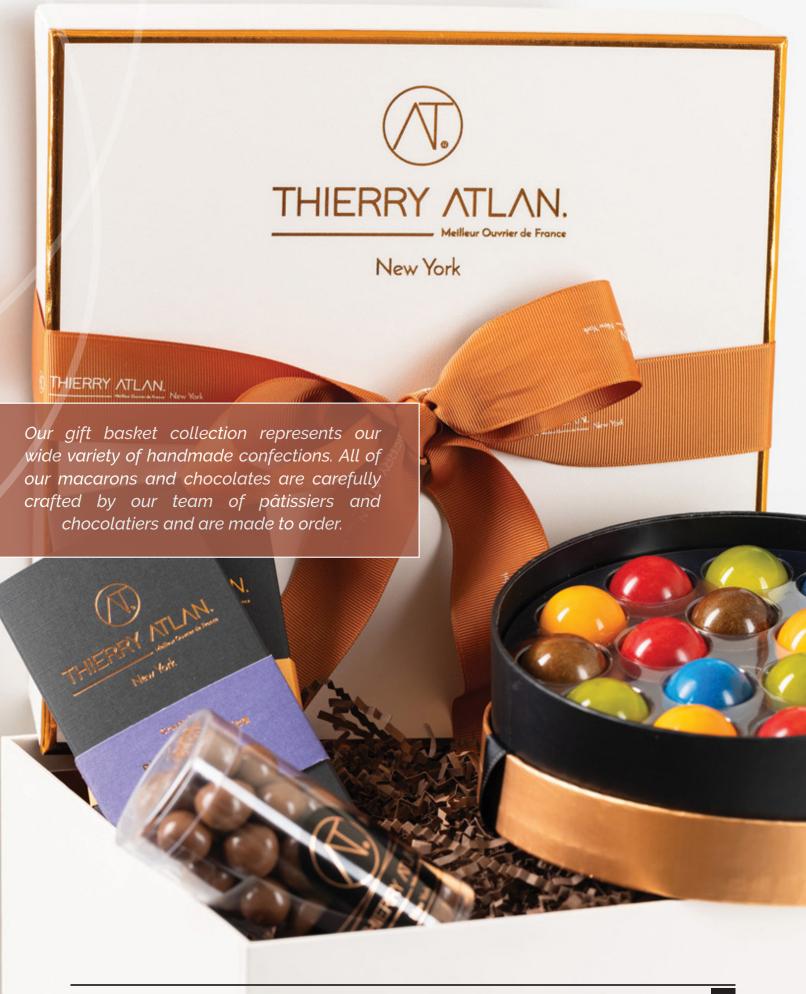

#### Gift Basket 1

- 1 Assorted Chocolate Box, 25pc
- 2 Chocolate Bars
- 1 Large Tube of Almond Clusters
- 1 Small Tube of Chocolate Hazelnuts
- 1 Praline Crunch

- 1 Assorted Caramel Box, 16pc
- 1 Classic Truffle Box
- 2 Chocolate Bars
- 1 Large Tube of Chocolate Almonds
- 1 Small Tube of Almond Clusters
- 1 Small Tube of Chocolate Hazelnuts
- 1 Small Tube of Chocolate Barks

| Product Name  | Weight (lb) | Dimensions (inch) | Shelf Life          | Price    |  |
|---------------|-------------|-------------------|---------------------|----------|--|
| Gift Basket 1 | 2.8         | 10.1 x 10.1x 8.6  | see table on page 9 | \$165.00 |  |
| Gift Basket 2 | 3.8         | 10.1 x 10.1x 8.6  | see table on page 9 | \$200.00 |  |