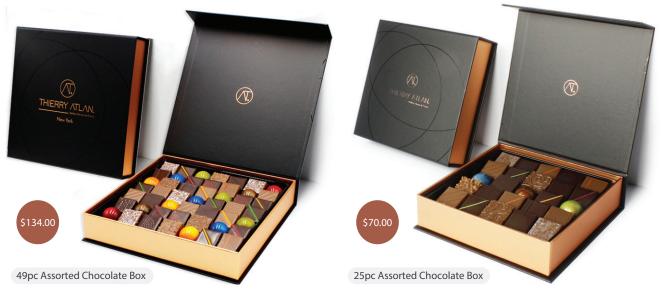

#### **ASSORTED BOXES**

| Product Name                | Weight (lb) | Dimensions (inch) | Shelf Life | Price    |
|-----------------------------|-------------|-------------------|------------|----------|
| 49pc Assorted Chocolate Box | 1.18        | 10.5 x 10.5 x 1.8 | 30 Days    | \$134.00 |
| 25pc Assorted Chocolate Box | 0.61        | 7.6 x 7.4 x 2     | 30 Days    | \$70.00  |