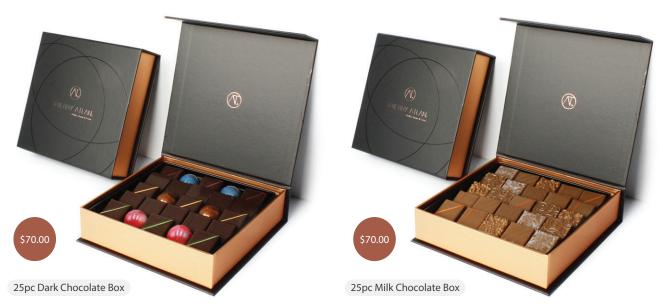

| Product Name            | Weight (lb) | Dimensions (inch) | Shelf Life | Price   |
|-------------------------|-------------|-------------------|------------|---------|
| 25pc Dark Chocolate Box | 0.61        | 7.6 x 7.4 x 2     | 30 Days    | \$70.00 |
| 25pc Milk Chocolate Box | 0.61        | 7.6 x 7.4 x 2     | 30 Days    | \$70.00 |