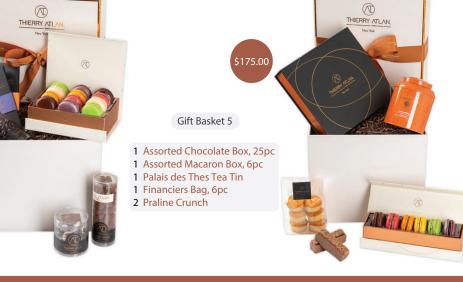

#### CHOCOLATE AND MACARON

\$140.00

| Product Name               | Weight (lb) | Dimensions (inch) | Shelf Life          | Price    |
|----------------------------|-------------|-------------------|---------------------|----------|
| Gift Basket 4 (Dairy Free) | 2.9         | 10.1 x 10.1x 8.6  | see table on page 9 | \$140.00 |
| Gift Basket 5              | 2.8         | 10.1 x 10.1x 8.6  | see table on page 9 | \$175.00 |