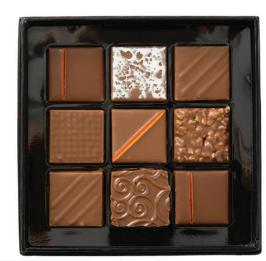

**03** ASSORTED BOXES

\$26.00

9pc Assorted Chocolate Box

9pc Dark Chocolate Box

| Product Name               | Weight (lb) | Dimensions (inch) | Shelf Life | Price   |
|----------------------------|-------------|-------------------|------------|---------|
| 9pc Assorted Chocolate Box | 0.22        | 5 x 5 x 1         | 30 Days    | \$26.00 |
| 9pc Dark Chocolate Box     | 0.22        | 5 x 5 x 1         | 30 Days    | \$26.00 |