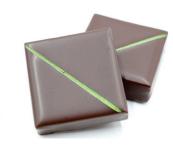

#### **ASSORTED BOXES**

| Product Name                | Weight (lb) | Dimensions (inch) | Shelf Life | Price    |
|-----------------------------|-------------|-------------------|------------|----------|
| 49pc Assorted Chocolate Box | 1.18        | 10.5 x 10.5 x 1.8 | 30 Days    | \$134.00 |
| 25pc Assorted Chocolate Box | 0.61        | 7.6 x 7.4 x 2     | 30 Days    | \$70.00  |

| Product Name            | Weight (lb) | Dimensions (inch) | Shelf Life | Price   |
|-------------------------|-------------|-------------------|------------|---------|
| 25pc Dark Chocolate Box | 0.61        | 7.6 x 7.4 x 2     | 30 Days    | \$70.00 |
| 25pc Milk Chocolate Box | 0.61        | 7.6 x 7.4 x 2     | 30 Days    | \$70.00 |