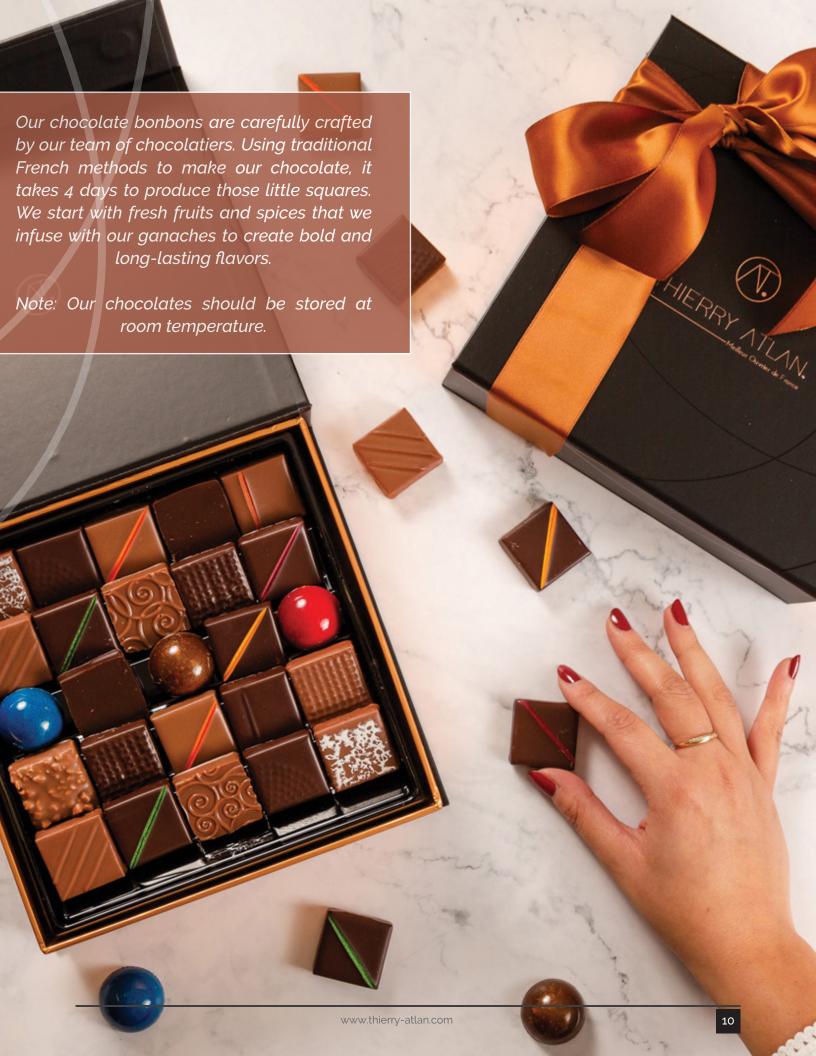

| 6 months                   |  |  |  |
|                | Chocolate bars                                                                                                 | 6 months                   |  |  |  |
|                | Praline crunch                                                                                                 | 30 days                    |  |  |  |
|                | Macarons                                                                                                       | 8 days - keep refrigerated |  |  |  |
|                | Financiers                                                                                                     | 8 days                     |  |  |  |

1/32 430



# CHOCOLATE COLLECTION

01

#### **ASSORTED BOXES**







\$63.00

16pc Assorted Caramel Box

5 tubes Assortment Box

| Product Name              | Weight (lb) | Dimensions (inch) | Shelf Life | Price   |  |
|---------------------------|-------------|-------------------|------------|---------|--|
| 16pc Assorted Caramel Box | 0.32        | 6.7 x 2.2         | 90 Days    | \$44.00 |  |
| 5 tubes Assortment Box    | 1.88        | 13.9 x 5.8 x 2.3  | 6 months   | \$63.00 |  |



96pc Assorted Chocolate Box

| Product Name                | Weight (lb) | Dimensions (inch) | Shelf Life | Price    |
|-----------------------------|-------------|-------------------|------------|----------|
| 96pc Assorted Chocolate Box | 2.3         | 30 x 6 x 2        | 30 Days    | \$288.00 |

### CHOCOLATE CO