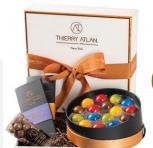

#### Gift Basket 1

- 1 Assorted Chocolate Box, 25pc
- 2 Chocolate Bars
- 1 Large Tube of Almond Clusters
- 1 Small Tube of Chocolate Hazelnuts
- 1 Praline Crunch

- 1 Assorted Caramel Box, 16pc
- 1 Classic Truffle Box
- 2 Chocolate Bars
- 1 Large Tube of Chocolate Almonds
- 1 Small Tube of Almond Clusters
- 1 Small Tube of Chocolate Hazelnuts
- 1 Small Tube of Chocolate Barks

| Product Name  | Weight (lb) | Dimensions (inch) | Shelf Life          | Price    |  |
|---------------|-------------|-------------------|---------------------|----------|--|
| Gift Basket 1 | 2.8         | 10.1 x 10.1x 8.6  | see table on page 9 | \$165.00 |  |
| Gift Basket 2 | 3.8         | 10.1 x 10.1x 8.6  | see table on page 9 | \$200.00 |  |