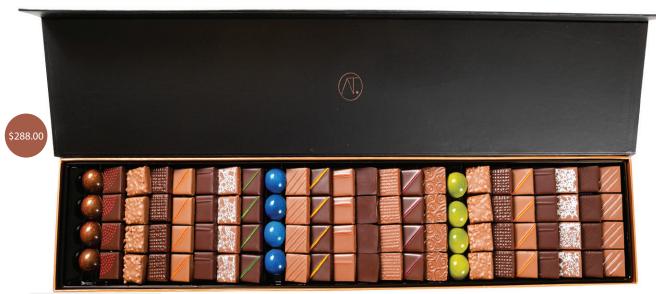

96pc Assorted Chocolate Box

| Product Name                | Weight (lb) | Dimensions (inch) | Shelf Life | Price    |
|-----------------------------|-------------|-------------------|------------|----------|
| 96pc Assorted Chocolate Box | 2.3         | 30 x 6 x 2        | 30 Days    | \$288.00 |