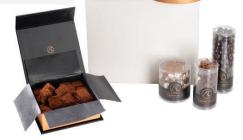

#### Gift Basket 3

- 1 Assorted Chocolate Box, 25pc
- 1 Classic Truffle Box
- 4 Chocolate Bars
- 1 Large Tube of Almond Clusters
- 1 Small Tube of Chocolate Hazelnuts
- 1 Small Tube of Chocolate Almonds
- 2 Small Tubes of Chocolate Barks
- 1 Praline Crunch

| Product Name  | Weight (lb) | Dimensions (inch) | Shelf Life          | Price    |
|---------------|-------------|-------------------|---------------------|----------|
| Gift Basket 3 | 4.8         | 10.1 x 10.1x 8.6  | see table on page 9 | \$270.00 |