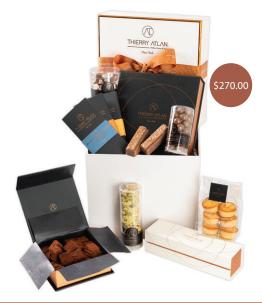

#### Gift Basket 7

- 1 Assorted Chocolate Box, 25pc
- 1 Classic Truffle Box
- 1 Assorted Macaron Box, 6pc
- 3 Chocolate Bars
- 1 Large Tube of Almond Clusters
- 1 Small Tube of Chocolate Hazelnuts
- 1 Small Tube of Chocolate Barks
- 1 Financiers Bag, 6pc
- 2 Praline Crunch

| Product Name  | Weight (lb) | Dimensions (inch) | Shelf Life          | Price    |
|---------------|-------------|-------------------|---------------------|----------|
| Gift Basket 7 | 4.6         | 10.1 x 10.1x 8.6  | see table on page 9 | \$270.00 |