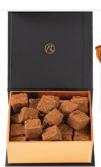

#### **ASSORTED BOXES**

\$63.00

16pc Assorted Caramel Box

5 tubes Assortment Box

| Product Name              | Weight (lb) | Dimensions (inch) | Shelf Life | Price   |  |
|---------------------------|-------------|-------------------|------------|---------|--|
| 16pc Assorted Caramel Box | 0.32        | 6.7 x 2.2         | 90 Days    | \$44.00 |  |
| 5 tubes Assortment Box    | 1.88        | 13.9 x 5.8 x 2.3  | 6 months   | \$63.00 |  |