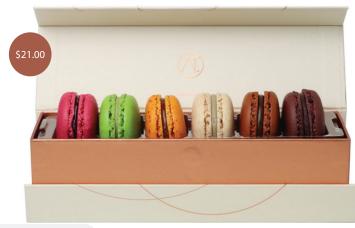

6pc Classic Assortment Box

| 6pc Classic Assortment Box 0.22 8.3 x 2.4 x 2.5 8 Days - keep refrigerated \$21.00 | Product Name               | Weight (lb) | Dimensions (inch) | Shelf Life                 | Price   |
|------------------------------------------------------------------------------------|----------------------------|-------------|-------------------|----------------------------|---------|
|                                                                                    | 6pc Classic Assortment Box | 0.22        | 8.3 x 2.4 x 2.5   | 8 Days - keep refrigerated | \$21.00 |