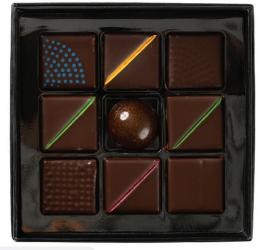

**03** ASSORTED BOXES

\$26.00

9pc Assorted Chocolate Box

9pc Dark Chocolate Box

| Product Name               | Weight (lb) | Dimensions (inch) | Shelf Life | Price   |
|----------------------------|-------------|-------------------|------------|---------|
| 9pc Assorted Chocolate Box | 0.22        | 5 x 5 x 1         | 30 Days    | \$26.00 |
| 9pc Dark Chocolate Box     | 0.22        | 5 x 5 x 1         | 30 Days    | \$26.00 |