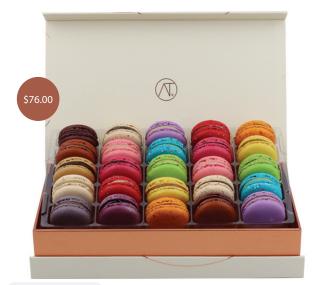

25pc Taste of Paris Box

| Product Name            | Weight (lb) | Dimensions (inch) | Shelf Life                 | Price   |
|-------------------------|-------------|-------------------|----------------------------|---------|
| 25pc Discovery Box      | 0.94        | 10.8 x 6.4 x 2.5  | 8 Days - keep refrigerated | \$76.00 |
| 25pc Taste of Paris Box | 0.94        | 10.8 x 6.4 x 2.5  | 8 Days - keep refrigerated | \$76.00 |