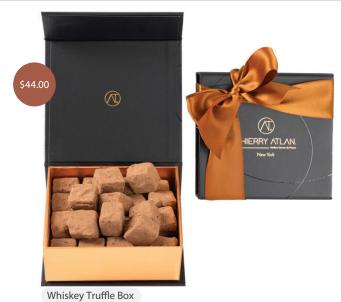

| Product Name        | Weight (lb) | Dimensions (inch) | Shelf Life | Price   |
|---------------------|-------------|-------------------|------------|---------|
| Whiskey Truffle Box | 0.77        | 5.2 x 5 x 2       | 21 days    | \$44.00 |