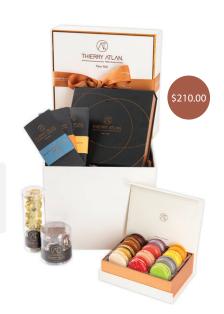

#### Gift Basket 6

- 1 Assorted Chocolate Box, 25pc
- 1 Assorted Macaron Box, 12pc
- 3 Chocolate Bars
- 1 Large Tube of Almond Clusters
- 1 Small Tube of Chocolate Barks

| Product Name  | Weight (lb) | Dimensions (inch) | Shelf Life          | Price    |
|---------------|-------------|-------------------|---------------------|----------|
| Gift Basket 6 | 3.4         | 10.1 x 10.1x 8.6  | see table on page 9 | \$210.00 |