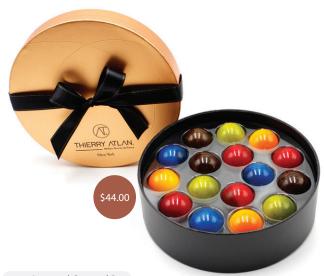

#### **ASSORTED BOXES**

\$63.00

16pc Assorted Caramel Box

5 tubes Assortment Box

| Product Name              | Weight (lb) | Dimensions (inch) | Shelf Life | Price   |  |
|---------------------------|-------------|-------------------|------------|---------|--|
| 16pc Assorted Caramel Box | 0.32        | 6.7 x 2.2         | 90 Days    | \$44.00 |  |
| 5 tubes Assortment Box    | 1.88        | 13.9 x 5.8 x 2.3  | 6 months   | \$63.00 |  |