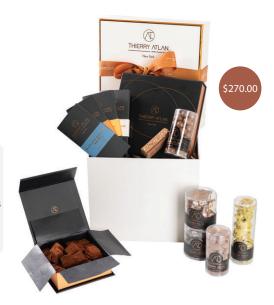

#### Gift Basket 3

- 1 Assorted Chocolate Box, 25pc
- 1 Classic Truffle Box
- 4 Chocolate Bars
- 1 Large Tube of Almond Clusters
- 1 Small Tube of Chocolate Hazelnuts
- 1 Small Tube of Chocolate Almonds
- 2 Small Tubes of Chocolate Barks
- 1 Praline Crunch

| Product Name  | Weight (lb) | Dimensions (inch) | Shelf Life          | Price    |
|---------------|-------------|-------------------|---------------------|----------|
| Gift Basket 3 | 4.8         | 10.1 x 10.1x 8.6  | see table on page 9 | \$270.00 |