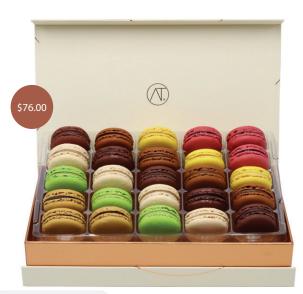

25pc Taste of Paris Box

| Product Name            | Weight (lb) | Dimensions (inch) | Shelf Life                 | Price   |
|-------------------------|-------------|-------------------|----------------------------|---------|
| 25pc Discovery Box      | 0.94        | 10.8 x 6.4 x 2.5  | 8 Days - keep refrigerated | \$76.00 |
| 25pc Taste of Paris Box | 0.94        | 10.8 x 6.4 x 2.5  | 8 Days - keep refrigerated | \$76.00 |