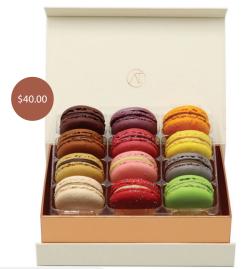

#### MACARONS BOXES

12pc Classic Assortment Box

| Product Name                 | Weight (lb) | Dimensions (inch) | Shelf Life                 | Price   |
|------------------------------|-------------|-------------------|----------------------------|---------|
| 12pc Thierry's Favorites Box | 0.45        | 6.8 x 5 x 2.5     | 8 Days - keep refrigerated | \$40.00 |
| 12pc Classic Assortment Box  | 0.45        | 6.8 x 5 x 2.5     | 8 Days - keep refrigerated | \$40.00 |