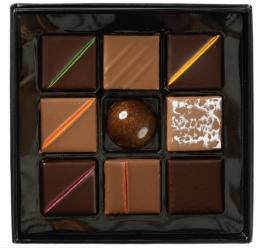

**03** ASSORTED BOXES

\$26.00

9pc Assorted Chocolate Box

9pc Dark Chocolate Box

| Product Name               | Weight (lb) | Dimensions (inch) | Shelf Life | Price   |
|----------------------------|-------------|-------------------|------------|---------|
| 9pc Assorted Chocolate Box | 0.22        | 5 x 5 x 1         | 30 Days    | \$26.00 |
| 9pc Dark Chocolate Box     | 0.22        | 5 x 5 x 1         | 30 Days    | \$26.00 |