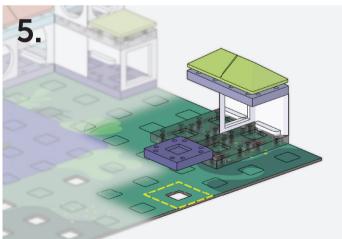

ature. There you'll find wind turbines, solar panels and environmentally conscientious residents growing their own food, exercising in the park and whizzing around on their bikes and electric scooters. Now, all we need is for you to bring your eco-village to life.

Remember, the following sample building instructions are simply to familiarise you with Arckit's continually reconfigurable platform before setting you on your way to your own amazing creations. Go online for a further 3+ Village building design ideas.



Use the QR code to access exciting 3D construction videos and more building ideas with instructions!







### Part A























### Part B







**x2** 37010205



**x2** 19090606



**x1** 26090613



**x1**11130101



**x1**11140102



**x2** 11020102













### Part C



**x3** 37020205



**x2** 37030205



**x1** 37010205



**x1** 21090608



**x1**11120101



**x1**11140101



**x1** 11130101



**x1**11020101











### Part D































### Part E























### Bring it to life

CONGRATULATIONS! You finished your first sample building. Now, use your Greenscape Village Accessories Set to create unique scenes.



### Share your creations

We love to see what our community is building, so why not share your creations with the world and let's inspire one another!

Be part of our Community Builds Gallery by tagging @arckitmodel and adding #arckit to your posts. You can also reach us at info@arckit.com

#arckit

f ☑ **y** □ /arckitmodel



## Now, what will you build next?

Keep building with your set