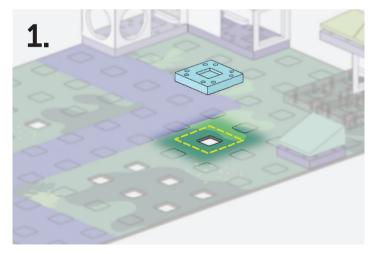

n their bikes and electric scooters. Now, all we need is for you to bring your eco-village to life.

Remember, the following sample building instructions are simply to familiarise you with Arckit's continually reconfigurable platform before setting you on your way to your own amazing creations. Go online for a further 3+ Village building design ideas.



Use the QR code to access exciting 3D construction videos and more building ideas with instructions!







### Part A























### Part B







**x2** 37010205



**x2** 19090606



**x1** 26090613



**x1**11130101



**x1**11140102



**x2** 11020102













### Part C



**x3** 37020205



**x2** 37030205



**x1** 37010205



**x1** 21090608



**x1**11120101



**x1**11140101



**x1** 11130101



**x1**11020101











### Part D































### Part E























### Bring it to life

CONGRATULATIONS! You finished your first sample building. Now, use your Greenscape Village Accessories Set to create unique scenes.



### Share your creations

We love to see what our community is building, so why not share your creations with the world and let's inspire one another!

Be part of our Community Builds Gallery by tagging @arckitmodel and adding #arckit to your posts. You can also reach us at info@arckit.com

#arckit

f ☑ **y** □ /arckitmodel



## Now, what will you build next?

Keep building with your set and if you need some inspiration for your next creation, use the QR code to access exciting 3D construction videos and a further 3+ building ideas with instructions