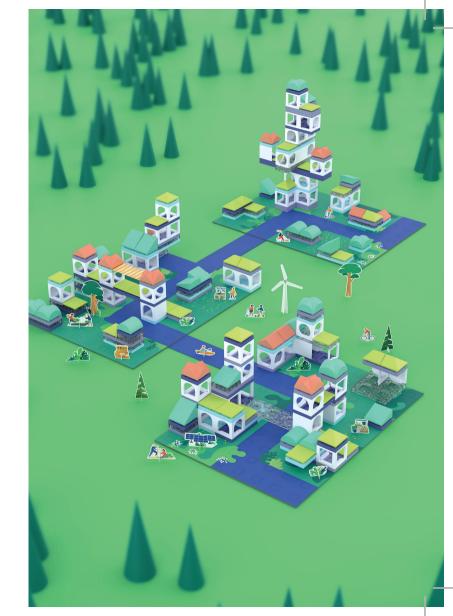

# Let's build a better world!

Greenscape Village - Sample Building #1

Greenscape Village is an environmentally friendly land of colourful buildings and interesting shapes amidst beautiful streams and vegetation. It's envisaged as a clean, green & self-sustainable community, powered only by nature. There you'll find wind turbines, solar panels and environmentally conscientious residents growing their own food, exercising in the park and whizzing around on their bikes and electric scooters. Now, all we need is for you to bring your eco-village to life.