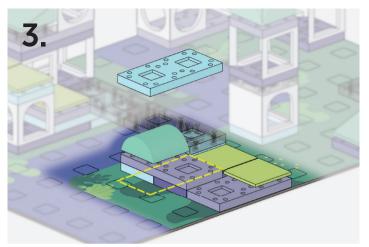

ing your eco-village to life.

Remember, the following sample building instructions are simply to familiarise you with Arckit's continually reconfigurable platform before setting you on your way to your own amazing creations. Go online for a further 3+ Village building design ideas.



Use the QR code to access exciting 3D construction videos and more building ideas with instructions!







### Part A























### Part B







**x2** 37010205



**x2** 19090606



**x1** 26090613



**x1**11130101



**x1**11140102



**x2** 11020102













### Part C



**x3** 37020205



**x2** 37030205



**x1** 37010205



**x1** 21090608



**x1**11120101



**x1**11140101



**x1** 11130101



**x1**11020101











### Part D































### Part E























### Bring it to life

CONGRATULATIONS! You finished your first sample building. Now, use your Greenscape Village Accessories Set to create unique scenes.



### Share your creations

We love to see what our community is building, so why not share your creations with the world and let's inspire one another!

Be part of our Community Builds Gallery by tagging @arckitmodel and adding #arckit to your posts. You can also reach us at info@arckit.com

#arckit

f ☑ **y** □ /arckitmodel



## Now, what will you build next?

Keep building with your set and if you need some inspiration for your next creation, use the QR code to access exciting 3D construction videos and a further 3+ building ideas with instructions available online:



www.arckit.com



### **Explore more Arckit sets*