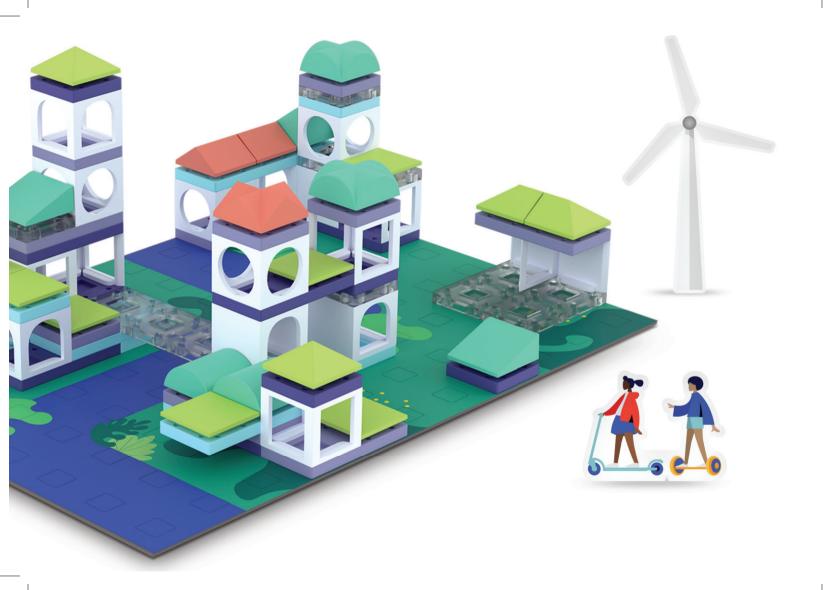

# Let's build a better world!

Greenscape Village - Sample Building #1

Greenscape Village is an environmentally friendly land of colourful buildings and interesting shapes amidst beautiful streams and vegetation. It's envisaged as a clean, green & self-sustainable community, powered only by nature. There you'll find wind turbines, solar panels and environmentally conscientious residents growing their own food, exercising in the park and whizzing around on their bikes and electric scooters. Now, all we need is for you to bring your eco-village to life.

Remember, the following sample building instructions are simply to familiarise you with Arckit's continually reconfigurable platform before setting you on your way to your own amazing creations. Go online for a further 3+ Village building design ideas.