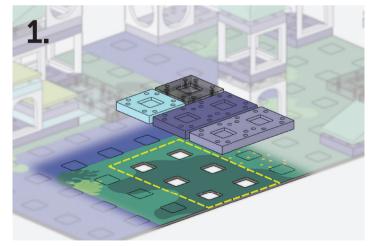

### Part A

### Part B

**x2** 37010205

**x2** 19090606

**x1** 26090613

**x1**11130101

**x1**11140102

**x2** 11020102

### Part C

**x3** 37020205

**x2** 37030205

**x1** 37010205

**x1** 21090608

**x1**11120101

**x1**11140101

**x1** 11130101

**x1**11020101