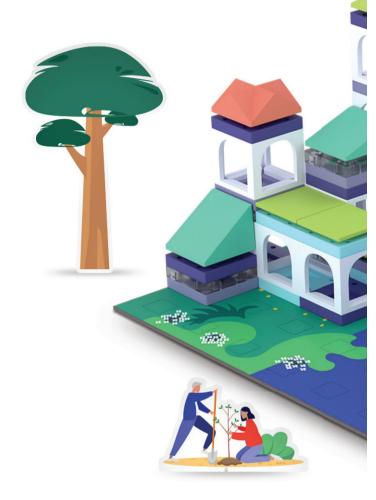

# Let's build a better world!

Greenscape Village - Sample Building #1

Greenscape Village is an environmentally friendly land of colourful buildings and interesting shapes amidst beautiful streams and vegetation. It's envisaged as a clean, green & self-sustainable community, powered only by nature. There you'll find wind turbines, solar panels and environmentally conscientious residents growing their own food, exercising in the park and whizzing around on their bikes and electric scooters. Now, all we need is for you to bring your eco-village to life.

### Bring it to life

CONGRATULATIONS! You finished your first sample building. Now, use your Greenscape Village Accessories Set to create unique scenes.