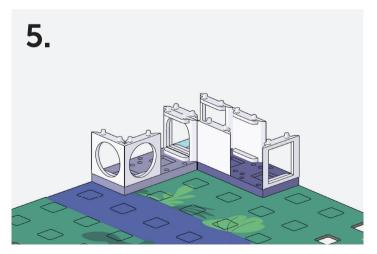

ngs and interesting shapes amidst beautiful streams and vegetation. It's envisaged as a clean, green & self-sustainable community, powered only by nature. There you'll find wind turbines, solar panels and environmentally conscientious residents growing their own food, exercising in the park and whizzing around on their bikes and electric scooters. Now, all we need is for you to bring your eco-village to life.

Remember, the following sample building instructions are simply to familiarise you with Arckit's continually reconfigurable platform before setting you on your way to your own amazing creations. Go online for a further 3+ Village building design ideas.



Use the QR code to access exciting 3D construction videos and more building ideas with instructions!







### Part A























### Part B







**x2** 37010205



**x2** 19090606



**x1** 26090613



**x1**11130101



**x1**11140102



**x2** 11020102













### Part C



**x3** 37020205



**x2** 37030205



**x1** 37010205



**x1** 21090608



**x1**11120101



**x1**11140101



**x1** 11130101



**x1**11020101











### Part D































### Part E























### Bring it to life

CONGRATULATIONS! You finished your first sample building. Now, use your Greenscape Village Accessories Set to create unique scenes.



### Share your creations

We love to see what our community is building, so why not share your creations with the world and let's inspire one another!

Be part of our Community Builds Gallery by tagging @arckitmodel and adding #arckit to your p