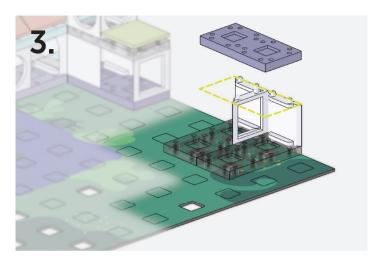

### Part C

**x3** 37020205

**x2** 37030205

**x1** 37010205

**x1** 21090608

**x1**11120101

**x1**11140101

**x1** 11130101