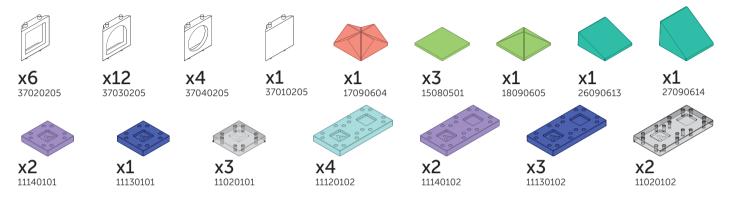

### Architectural Components Set:

**Half Wall Panels** 

**x16** 37020205

#### Floor & Roof Tiles

**x2** 16090615

**x2** 21090608

**x2** 26090613

**x16** 37030205

**x2** 17090604

**x2** 20090607

**x2** 27090614

**x12** 37040205

#### Floor & Roof Modules

**x6**11120101

**x6**11140101

**x6** 11130101

**x6** 11020101

**x6**11120102

**x6**11140102

**x6** 11130102

**x6** 11020102