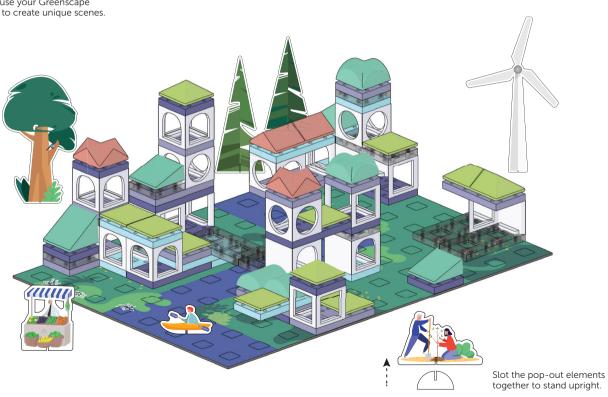

# Let's build a better world!

Greenscape Village - Sample Building #1

Greenscape Village is an environmentally friendly land of colourful buildings and interesting shapes amidst beautiful streams and vegetation. It's envisaged as a clean, green & self-sustainable community, powered only by nature. There you'll find wind turbines, solar panels and environmentally conscientious residents growing their own food, exercising in the park and whizzing around on their bikes and electric scooters. Now, all we need is for you to bring your eco-village to life.

### Bring it to life

CONGRATULATIONS! You finished your first sample building. Now, use your Greenscape Village Accessories Set to create unique scenes.