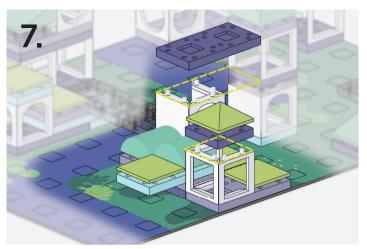

eco-village to life.

Remember, the following sample building instructions are simply to familiarise you with Arckit's continually reconfigurable platform before setting you on your way to your own amazing creations. Go online for a further 3+ Village building design ideas.



Use the QR code to access exciting 3D construction videos and more building ideas with instructions!







### Part A























### Part B







**x2** 37010205



**x2** 19090606



**x1** 26090613



**x1**11130101



**x1**11140102



**x2** 11020102













### Part C



**x3** 37020205



**x2** 37030205



**x1** 37010205



**x1** 21090608



**x1**11120101



**x1**11140101



**x1** 11130101



**x1**11020101











### Part D































### Part E























### Bring it to life

CONGRATULATIONS! You finished your first sample building. Now, use your Greenscape Village Accessories Set to create unique scenes.



### Share your creations

We love to see what our community is building, so why not share your creations with the world and let's inspire one another!

Be part of our Community Builds Gallery by tagging @arckitmodel and adding #arckit to your posts. You can also reach us at info@arckit.com

#arckit

f ☑ **y** □ /arckitmodel



## Now, what will you build next?

Keep building with your set and if you need some inspiration for your next creation, use the QR code to access exciting 3D construction videos and a further 3+ building ideas with instructions available online:



www.arckit.com



### **Explore more Arckit sets**



Lea