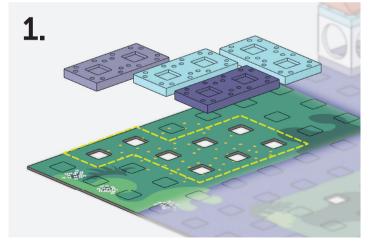

ic scooters. Now, all we need is for you to bring your eco-village to life.

Remember, the following sample building instructions are simply to familiarise you with Arckit's continually reconfigurable platform before setting you on your way to your own amazing creations. Go online for a further 3+ Village building design ideas.



Use the QR code to access exciting 3D construction videos and more building ideas with instructions!







### Part A























### Part B







**x2** 37010205



**x2** 19090606



**x1** 26090613



**x1**11130101



**x1**11140102



**x2** 11020102













### Part C



**x3** 37020205



**x2** 37030205



**x1** 37010205



**x1** 21090608



**x1**11120101



**x1**11140101



**x1** 11130101



**x1**11020101











### Part D































### Part E























### Bring it to life

CONGRATULATIONS! You finished your first sample building. Now, use your Greenscape Village Accessories Set to create unique scenes.



### Share your creations

We love to see what our community is building, so why not share your creations with the world and let's inspire one another!

Be part of our Community Builds Gallery by tagging @arckitmodel and adding #arckit to your posts. You can also reach us at info@arckit.com

#arckit

f ☑ **y** □ /arckitmodel



## Now, what will you build next?

Keep building with your set and if you need some inspiration for your next creation, use the QR code to access exciting 3D construction videos and a further 3+ building ideas with instructions available online:



www