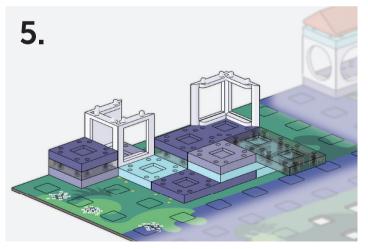

ers. Now, all we need is for you to bring your eco-village to life.

Remember, the following sample building instructions are simply to familiarise you with Arckit's continually reconfigurable platform before setting you on your way to your own amazing creations. Go online for a further 3+ Village building design ideas.



Use the QR code to access exciting 3D construction videos and more building ideas with instructions!







### Part A























### Part B







**x2** 37010205



**x2** 19090606



**x1** 26090613



**x1**11130101



**x1**11140102



**x2** 11020102













### Part C



**x3** 37020205



**x2** 37030205



**x1** 37010205



**x1** 21090608



**x1**11120101



**x1**11140101



**x1** 11130101



**x1**11020101











### Part D































### Part E























### Bring it to life

CONGRATULATIONS! You finished your first sample building. Now, use your Greenscape Village Accessories Set to create unique scenes.



### Share your creations

We love to see what our community is building, so why not share your creations with the world and let's inspire one another!

Be part of our Community Builds Gallery by tagging @arckitmodel and adding #arckit to your posts. You can also reach us at info@arckit.com

#arckit

f ☑ **y** □ /arckitmodel



## Now, what will you build next?

Keep building with your set and if you need some inspiration for your next creation, use the QR code to access exciting 3D construction videos and a further 3+ building ideas with instructions available online:



www.arckit.