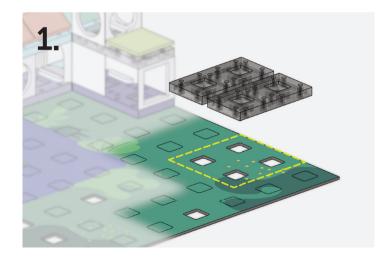

nly by nature. There you'll find wind turbines, solar panels and environmentally conscientious residents growing their own food, exercising in the park and whizzing around on their bikes and electric scooters. Now, all we need is for you to bring your eco-village to life.

Remember, the following sample building instructions are simply to familiarise you with Arckit's continually reconfigurable platform before setting you on your way to your own amazing creations. Go online for a further 3+ Village building design ideas.



Use the QR code to access exciting 3D construction videos and more building ideas with instructions!







### Part A























### Part B







**x2** 37010205



**x2** 19090606



**x1** 26090613



**x1**11130101



**x1**11140102



**x2** 11020102













### Part C



**x3** 37020205



**x2** 37030205



**x1** 37010205



**x1** 21090608



**x1**11120101



**x1**11140101



**x1** 11130101



**x1**11020101











### Part D































### Part E























### Bring it to life

CONGRATULATIONS! You finished your first sample building. Now, use your Greenscape Village Accessories Set to create unique scenes.



### Share your creations

We love to see what our community is building, so why not share your creations with the world and let's inspire one another!

Be part of our Community Builds Gallery by tagging @arckitmodel and adding #arckit to your posts. You can also reach us at info@arckit.com

#arckit

f ☑ **y** □ /arckitmodel



## Now, what will you build next?

Keep building with y