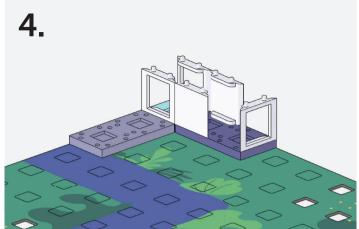

dings and interesting shapes amidst beautiful streams and vegetation. It's envisaged as a clean, green & self-sustainable community, powered only by nature. There you'll find wind turbines, solar panels and environmentally conscientious residents growing their own food, exercising in the park and whizzing around on their bikes and electric scooters. Now, all we need is for you to bring your eco-village to life.

Remember, the following sample building instructions are simply to familiarise you with Arckit's continually reconfigurable platform before setting you on your way to your own amazing creations. Go online for a further 3+ Village building design ideas.



Use the QR code to access exciting 3D construction videos and more building ideas with instructions!







### Part A























### Part B







**x2** 37010205



**x2** 19090606



**x1** 26090613



**x1**11130101



**x1**11140102



**x2** 11020102













### Part C



**x3** 37020205



**x2** 37030205



**x1** 37010205



**x1** 21090608



**x1**11120101



**x1**11140101



**x1** 11130101



**x1**11020101











### Part D































### Part E























### Bring it to life

CONGRATULATIONS! You finished your first sample building. Now, use your Greenscape Village Accessories Set to create unique scenes.



### Share your creations

We love to see what our community is building, so why not share your creations with the world and let's inspire one another!

Be part of our Community Builds Gallery by tagging @arckitmodel and adding #arckit to your