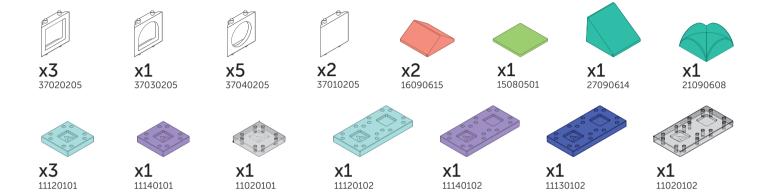

### Architectural Components Set:

**Half Wall Panels** 

**x16** 37020205

#### Floor & Roof Tiles

**x2** 16090615

**x2** 21090608

**x2** 26090613

**x16** 37030205

**x2** 17090604

**x2** 20090607

**x2** 27090614

**x12** 37040205

#### Floor & Roof Modules

**x6**11120101

**x6**11140101

**x6** 11130101

**x6** 11020101

**x6**11120102

**x6**11140102

**x6** 11130102

**x6** 11020102