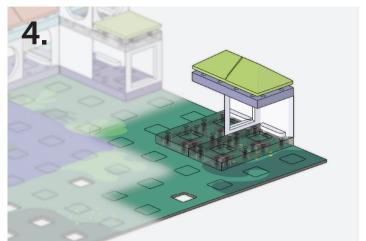

nature. There you'll find wind turbines, solar panels and environmentally conscientious residents growing their own food, exercising in the park and whizzing around on their bikes and electric scooters. Now, all we need is for you to bring your eco-village to life.

Remember, the following sample building instructions are simply to familiarise you with Arckit's continually reconfigurable platform before setting you on your way to your own amazing creations. Go online for a further 3+ Village building design ideas.



Use the QR code to access exciting 3D construction videos and more building ideas with instructions!







### Part A























### Part B







**x2** 37010205



**x2** 19090606



**x1** 26090613



**x1**11130101



**x1**11140102



**x2** 11020102













### Part C



**x3** 37020205



**x2** 37030205



**x1** 37010205



**x1** 21090608



**x1**11120101



**x1**11140101



**x1** 11130101



**x1**11020101











### Part D































### Part E























### Bring it to life

CONGRATULATIONS! You finished your first sample building. Now, use your Greenscape Village Accessories Set to create unique scenes.



### Share your creations

We love to see what our community is building, so why not share your creations with the world and let's inspire one another!

Be part of our Community Builds Gallery by tagging @arckitmodel and adding #arckit to your posts. You can also reach us at info@arckit.com

#arckit

f ☑ **y** □ /arckitmodel



## Now, what will you build next?

Keep building with your se