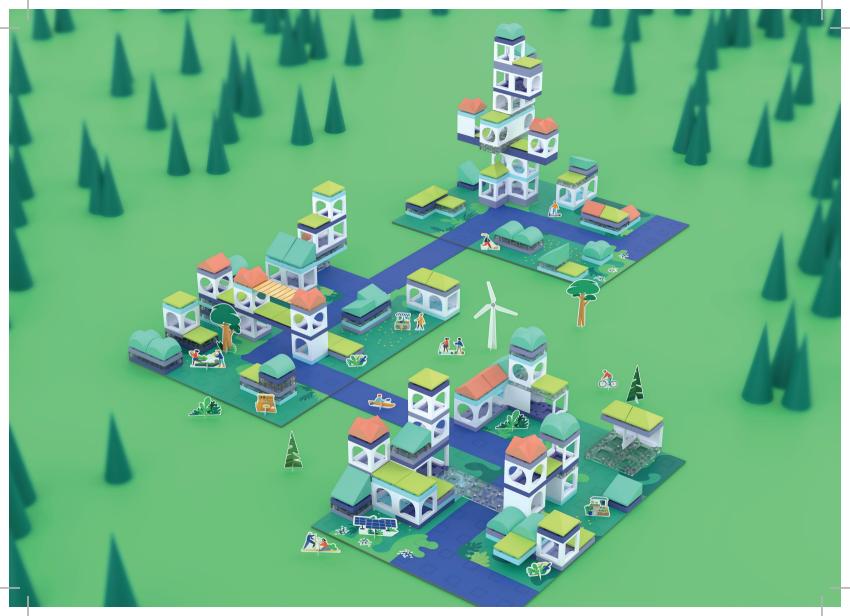

# Let's build a better world!

Greenscape Village - Sample Building #1

Greenscape Village is an environmentally friendly land of colourful buildings and interesting shapes amidst beautiful streams and vegetation. It's envisaged as a clean, green & self-sustainable community, powered only by nature. There you'll find wind turbines, solar panels and environmentally conscientious residents growing their own food, exercising in the park and whizzing around on their bikes and electric scooters. Now, all we need is for you to bring your eco-village to life.

Remember, the following sample building instructions are simply to familiarise you with Arckit's continually reconfigurable platform before setting you on your way to your own amazing creations. Go online for a further 3+ Village building design ideas.