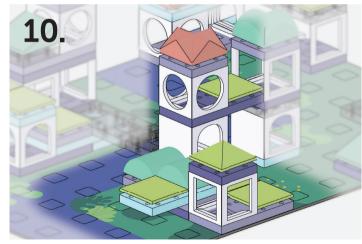

# Let's build a better world!

Greenscape Village - Sample Building #1

Greenscape Village is an environmentally friendly land of colourful buildings and interesting shapes amidst beautiful streams and vegetation. It's envisaged as a clean, green & self-sustainable community, powered only by nature. There you'll find wind turbines, solar panels and environmentally conscientious residents growing their own food, exercising in the park and whizzing around on their bikes and electric scooters. Now, all we need is for you to bring your eco-village to life.