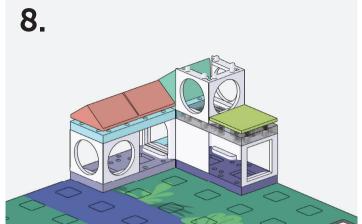

d interesting shapes amidst beautiful streams and vegetation. It's envisaged as a clean, green & self-sustainable community, powered only by nature. There you'll find wind turbines, solar panels and environmentally conscientious residents growing their own food, exercising in the park and whizzing around on their bikes and electric scooters. Now, all we need is for you to bring your eco-village to life.

Remember, the following sample building instructions are simply to familiarise you with Arckit's continually reconfigurable platform before setting you on your way to your own amazing creations. Go online for a further 3+ Village building design ideas.



Use the QR code to access exciting 3D construction videos and more building ideas with instructions!







### Part A























### Part B







**x2** 37010205



**x2** 19090606



**x1** 26090613



**x1**11130101



**x1**11140102



**x2** 11020102













### Part C



**x3** 37020205



**x2** 37030205



**x1** 37010205



**x1** 21090608



**x1**11120101



**x1**11140101



**x1** 11130101



**x1**11020101











### Part D































### Part E























### Bring it to life

CONGRATULATIONS! You finished your first sample building. Now, use your Greenscape Village Accessories Set to create unique scenes.



### Share your creations

We love to see what our community is building, so why not share your creations with the world and let's inspire one another!

Be part of our Community Builds Gallery by tagging @arckitmodel and adding #arckit to your posts.