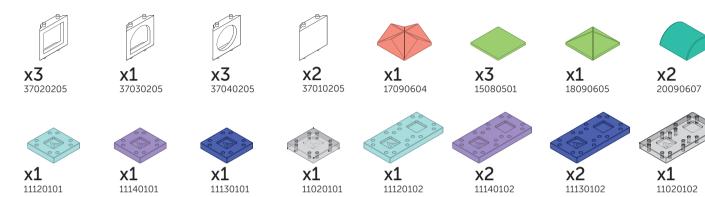

### Architectural Components Set:

**Half Wall Panels** 

**x16** 37020205

#### Floor & Roof Tiles

**x2** 16090615

**x2** 21090608

**x2** 26090613

**x16** 37030205

**x2** 17090604

**x2** 20090607

**x2** 27090614

**x12** 37040205

#### Floor & Roof Modules

**x6**11120101

**x6**11140101

**x6** 11130101

**x6** 11020101

**x6**11120102

**x6**11140102

**x6** 11130102

**x6** 11020102