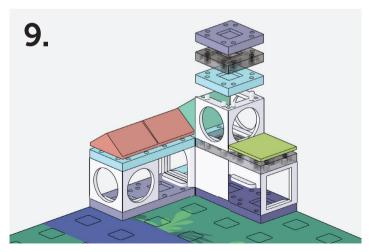

interesting shapes amidst beautiful streams and vegetation. It's envisaged as a clean, green & self-sustainable community, powered only by nature. There you'll find wind turbines, solar panels and environmentally conscientious residents growing their own food, exercising in the park and whizzing around on their bikes and electric scooters. Now, all we need is for you to bring your eco-village to life.

Remember, the following sample building instructions are simply to familiarise you with Arckit's continually reconfigurable platform before setting you on your way to your own amazing creations. Go online for a further 3+ Village building design ideas.



Use the QR code to access exciting 3D construction videos and more building ideas with instructions!







### Part A























### Part B







**x2** 37010205



**x2** 19090606



**x1** 26090613



**x1**11130101



**x1**11140102



**x2** 11020102













### Part C



**x3** 37020205



**x2** 37030205



**x1** 37010205



**x1** 21090608



**x1**11120101



**x1**11140101



**x1** 11130101



**x1**11020101











### Part D































### Part E























### Bring it to life

CONGRATULATIONS! You finished your first sample building. Now, use your Greenscape Village Accessories Set to create unique scenes.



### Share your creations

We love to see what our community is building, so why not share your creations with the world and let's inspire one another!

Be part of our Community Builds Gallery by tagging @arckitmodel and adding #arckit to your posts. Yo