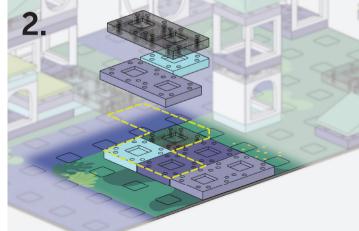

bring your eco-village to life.

Remember, the following sample building instructions are simply to familiarise you with Arckit's continually reconfigurable platform before setting you on your way to your own amazing creations. Go online for a further 3+ Village building design ideas.



Use the QR code to access exciting 3D construction videos and more building ideas with instructions!







### Part A























### Part B







**x2** 37010205



**x2** 19090606



**x1** 26090613



**x1**11130101



**x1**11140102



**x2** 11020102













### Part C



**x3** 37020205



**x2** 37030205



**x1** 37010205



**x1** 21090608



**x1**11120101



**x1**11140101



**x1** 11130101



**x1**11020101











### Part D































### Part E























### Bring it to life

CONGRATULATIONS! You finished your first sample building. Now, use your Greenscape Village Accessories Set to create unique scenes.



### Share your creations

We love to see what our community is building, so why not share your creations with the world and let's inspire one another!

Be part of our Community Builds Gallery by tagging @arckitmodel and adding #arckit to your posts. You can also reach us at info@arckit.com

#arckit

f ☑ **y** □ /arckitmodel



## Now, what will you build next?

Keep building with your set and if you need some inspiration for your next creation, use the QR code to access exciting 3D construction videos and a further 3+ building ideas with instructions available online:



www.arckit.com



### **Explore more Arckit set