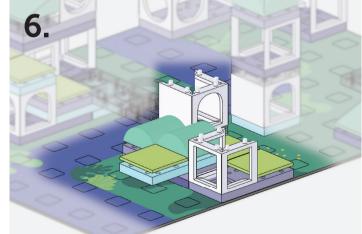

ur eco-village to life.

Remember, the following sample building instructions are simply to familiarise you with Arckit's continually reconfigurable platform before setting you on your way to your own amazing creations. Go online for a further 3+ Village building design ideas.



Use the QR code to access exciting 3D construction videos and more building ideas with instructions!







### Part A























### Part B







**x2** 37010205



**x2** 19090606



**x1** 26090613



**x1**11130101



**x1**11140102



**x2** 11020102













### Part C



**x3** 37020205



**x2** 37030205



**x1** 37010205



**x1** 21090608



**x1**11120101



**x1**11140101



**x1** 11130101



**x1**11020101











### Part D































### Part E























### Bring it to life

CONGRATULATIONS! You finished your first sample building. Now, use your Greenscape Village Accessories Set to create unique scenes.



### Share your creations

We love to see what our community is building, so why not share your creations with the world and let's inspire one another!

Be part of our Community Builds Gallery by tagging @arckitmodel and adding #arckit to your posts. You can also reach us at info@arckit.com

#arckit

f ☑ **y** □ /arckitmodel



## Now, what will you build next?

Keep building with your set and if you need some inspiration for your next creation, use the QR code to access exciting 3D construction videos and a further 3+ building ideas with instructions available online:



www.arckit.com



### **Explore more Arckit sets**



L