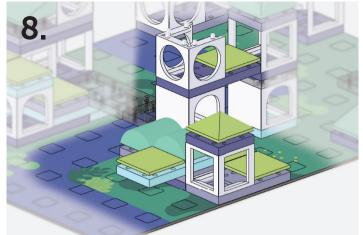

co-village to life.

Remember, the following sample building instructions are simply to familiarise you with Arckit's continually reconfigurable platform before setting you on your way to your own amazing creations. Go online for a further 3+ Village building design ideas.



Use the QR code to access exciting 3D construction videos and more building ideas with instructions!







### Part A























### Part B







**x2** 37010205



**x2** 19090606



**x1** 26090613



**x1**11130101



**x1**11140102



**x2** 11020102













### Part C



**x3** 37020205



**x2** 37030205



**x1** 37010205



**x1** 21090608



**x1**11120101



**x1**11140101



**x1** 11130101



**x1**11020101











### Part D































### Part E























### Bring it to life

CONGRATULATIONS! You finished your first sample building. Now, use your Greenscape Village Accessories Set to create unique scenes.



### Share your creations

We love to see what our community is building, so why not share your creations with the world and let's inspire one another!

Be part of our Community Builds Gallery by tagging @arckitmodel and adding #arckit to your posts. You can also reach us at info@arckit.com

#arckit

f ☑ **y** □ /arckitmodel



## Now, what will you build next?

Keep building with your set and if you need some inspiration for your next creation, use the QR code to access exciting 3D construction videos and a further 3+ building ideas with instructions available online:



www.arckit.com



### **Explore more Arckit sets**



Learn