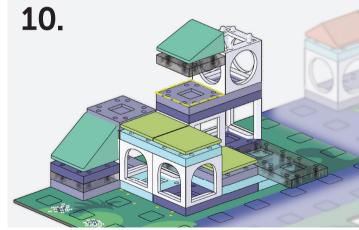

all we need is for you to bring your eco-village to life.

Remember, the following sample building instructions are simply to familiarise you with Arckit's continually reconfigurable platform before setting you on your way to your own amazing creations. Go online for a further 3+ Village building design ideas.



Use the QR code to access exciting 3D construction videos and more building ideas with instructions!







### Part A























### Part B







**x2** 37010205



**x2** 19090606



**x1** 26090613



**x1**11130101



**x1**11140102



**x2** 11020102













### Part C



**x3** 37020205



**x2** 37030205



**x1** 37010205



**x1** 21090608



**x1**11120101



**x1**11140101



**x1** 11130101



**x1**11020101











### Part D































### Part E























### Bring it to life

CONGRATULATIONS! You finished your first sample building. Now, use your Greenscape Village Accessories Set to create unique scenes.



### Share your creations

We love to see what our community is building, so why not share your creations with the world and let's inspire one another!

Be part of our Community Builds Gallery by tagging @arckitmodel and adding #arckit to your posts. You can also reach us at info@arckit.com

#arckit

f ☑ **y** □ /arckitmodel



## Now, what will you build next?

Keep building with your set and if you need some inspiration for your next creation, use the QR code to access exciting 3D construction videos and a further 3+ building ideas with instructions available online:



www.arckit.com



###