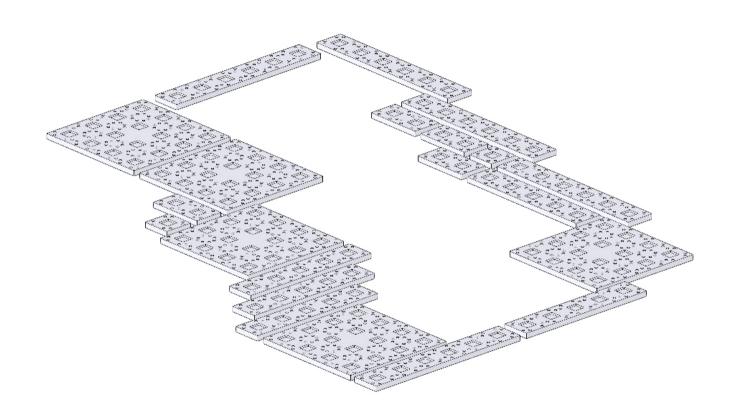

0 - Sample Building #1

Remember, the following sample building instructions are simply to familiarise you with Arckit's continually reconfigurable platform before setting you on your way to your own amazing environmentally friendly creations. Go online for a further 3+ A500 building design ideas.





Use the QR code to access exciting 3D construction videos and more building ideas with instructions!

www.arckit.com











6.

















Make sure to straighten walls and then loosely apply modules on top so pegs and holes align before squeezing together.

















Now, repeat the same building steps to create a further 2 structures that compose sample model #1. Take note to choose a different wall set for each one at step '14, 15 and 18' (A, B or C).

### Part B - Base











## Bring it to life

CONGRATULATIONS! You finished your first sample buildings which you can slot into place as indicated. Now, use your A500 Accessories Set to bring storytelling, scenery and scale to your development.

All the Arckitexture decals here are reusable and can be easily placed on solid and clear wall panels. Feel free to apply them anywhere on your model.



# Share your creations

We love to see what our community is building, so why not share your creations with the world and let's inspire one another!

Be part of our Community Builds Gallery by tagging @arckitmodel and adding #arckit to your posts. You can also reach us at info@arckit.com





### Now, what will you build next?

Keep building with your set and if you need some inspiration for your next creation, us