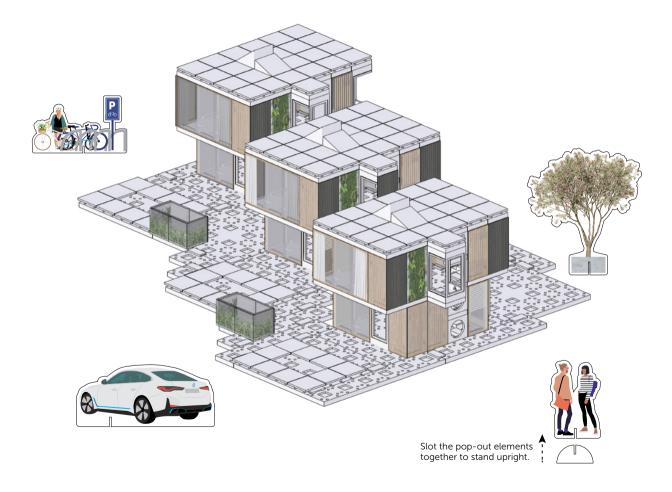

Now, repeat the same building steps to create a further 2 structures that compose sample model #1. Take note to choose a different wall set for each one at step '14, 15 and 18' (A, B or C).

## Bring it to life

CONGRATULATIONS! You finished your first sample buildings which you can slot into place as indicated. Now, use your A500 Accessories Set to bring storytelling, scenery and scale to your development.