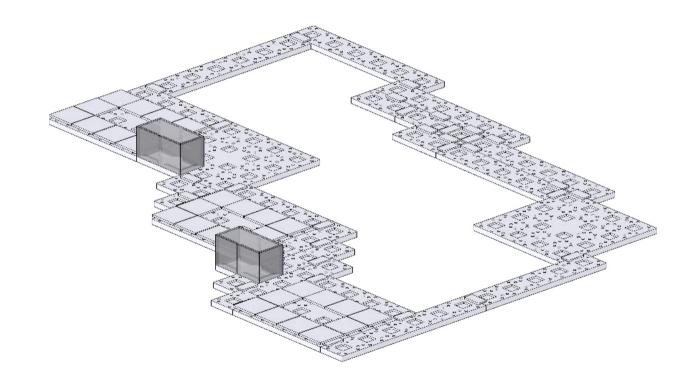

### A500 - Sample Building #1

Remember, the following sample building instructions are simply to familiarise you with Arckit's continually reconfigurable platform before setting you on your way to your own amazing environmentally friendly creations. Go online for a further 3+ A500 building design ideas.

Use the QR code to access exciting 3D construction videos and more building ideas with instructions!

www.arckit.com

6.

Make sure to straighten walls and then loosely apply modules on top so pegs and holes align before squeezing together.