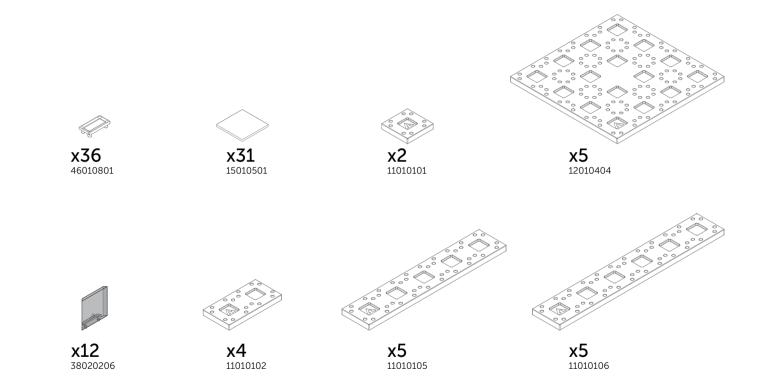

500 - Sample Building #1

Remember, the following sample building instructions are simply to familiarise you with Arckit's continually reconfigurable platform before setting you on your way to your own amazing environmentally friendly creations. Go online for a further 3+ A500 building design ideas.





Use the QR code to access exciting 3D construction videos and more building ideas with instructions!

www.arckit.com











6.

















Make sure to straighten walls and then loosely apply modules on top so pegs and holes align before squeezing together.

















Now, repeat the same building steps to create a further 2 structures that compose sample model #1. Take note to choose a different wall set for each one at step '14, 15 and 18' (A, B or C).

### Part B - Base











## Bring it to life

CONGRATULATIONS! You finished your first sample buildings which you can slot into place as indicated. Now, use your A500 Accessories Set to bring storytelling, scenery and scale to your development.

All the Arckitexture decals here are reusable and can be easily placed on solid and clear wall panels. Feel free to apply them anywhere on your model.



# Share your creations

We love to see what our community is building, so why not share your creations with the world and let's inspire one another!

Be part of our Community Builds Gallery by tagging @arckitmodel and adding #arckit to your posts. You can also reach us at info@arckit.com





### Now, what will you build next?

Keep building with your set and if you need some inspiration for your next creation,