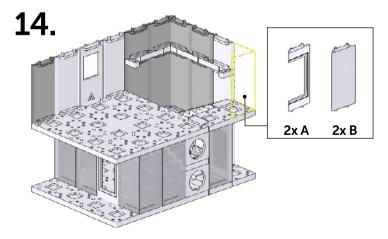

### A500 - Sample Building #1

Remember, the following sample building instructions are simply to familiarise you with Arckit's continually reconfigurable platform before setting you on your way to your own amazing environmentally friendly creations. Go online for a further 3+ A500 building design ideas.

Use the QR code to access exciting 3D construction videos and more building ideas with instructions!

www.arckit.com

6.

Make sure to straighten walls and then loosely apply modules on top so pegs and holes align before squeezing together.