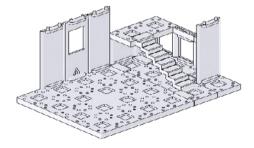

Use the QR code to access exciting 3D construction videos and more building ideas with instructions!

www.arckit.com

6.

Make sure to straighten walls and then loosely apply modules on top so pegs and holes align before squeezing together.