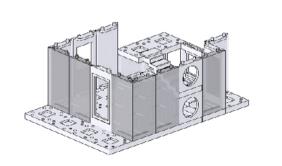

Now, repeat the same building steps to create a further 2 structures that compose sample model #1. Take note to choose a different wall set for each one at step '14, 15 and 18' (A, B or C).