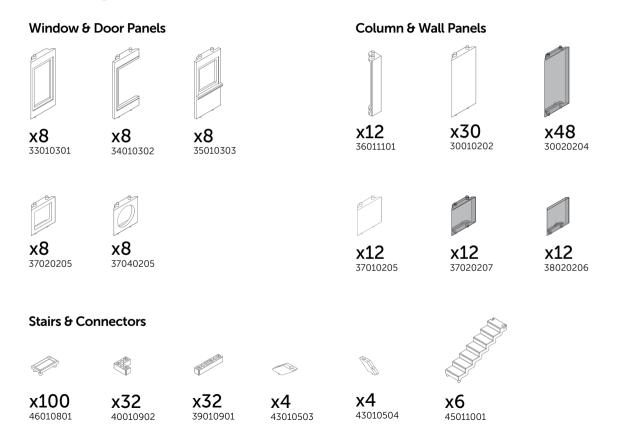

a collection of reconfigurable, interconnecting components inspired by real modular building methods that let you continuously explore and visualise your architectural ideas with speed and precision.

At the very heart of Arckit is an entirely 'open-ended' tool kit of parts for all ages and which encourages learning while having fun. Each component has multiple uses and every kit has a myriad of design possibilities for you to reveal, allowing you to freely express your designs without limitations or restrictions of instructions. I liken Arckit to any instrument, the more you engage with it, the more proficient you become and the more amazing undiscovered creations you will start to bring to life.

Happy Building!

Dani Minkep

Damien Founder CEO

### A500 - Architectural Components Set:





#### Floor & Roofs

# Let's build!

### A500 - Sample Building #1

Remember, the following sample building instructions are simply to familiarise you with Arckit's continually reconfigurable platform before setting you on your way to your own amazing environmentally friendly creations. Go online for a further 3+ A500 building design ideas.





Use the QR code to access exciting 3D construction videos and more building ideas with instructions!

www.arckit.com











6.

















Make sure to straighten walls and then loosely apply modules on top so pegs and holes align before squeezing together.

















Now, repeat the same building steps to create a further 2 structures that compose sample model #1. Take note to choose a different wall set for each one at step '14,