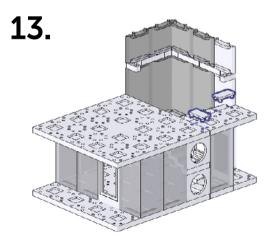

### A500 - Sample Building #1

Remember, the following sample building instructions are simply to familiarise you with Arckit's continually reconfigurable platform before setting you on your way to your own amazing environmentally friendly creations. Go online for a further 3+ A500 building design ideas.

Use the QR code to access exciting 3D construction videos and more building ideas with instructions!

www.arckit.com

6.

Make sure to straighten walls and then loosely apply modules on top so pegs and holes align before squeezing together.