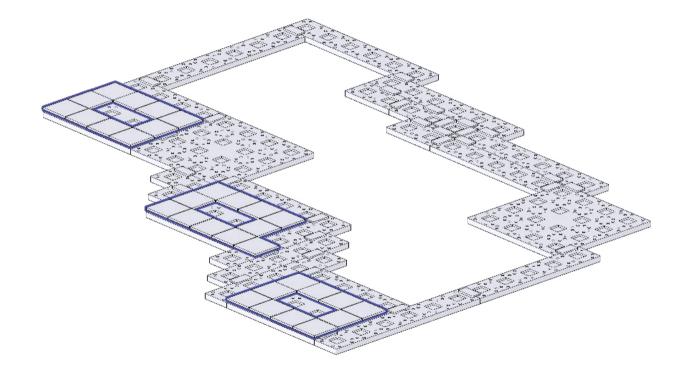

### A500 - Sample Building #1

Remember, the following sample building instructions are simply to familiarise you with Arckit's continually reconfigurable platform before setting you on your way to your own amazing environmentally friendly creations. Go online for a further 3+ A500 building design ideas.

Use the QR code to access exciting 3D construction videos and more building ideas with instructions!

www.arckit.com

6.

Make sure to straighten walls and then loosely apply modules on top so pegs and holes align before squeezing together.