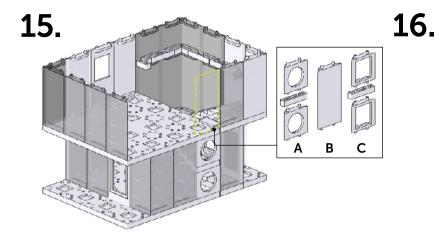

Now, repeat the same building steps to create a further 2 structures that compose sample model #1. Take note to choose a different wall set for each one at step '14, 15 and 18' (A, B or C).