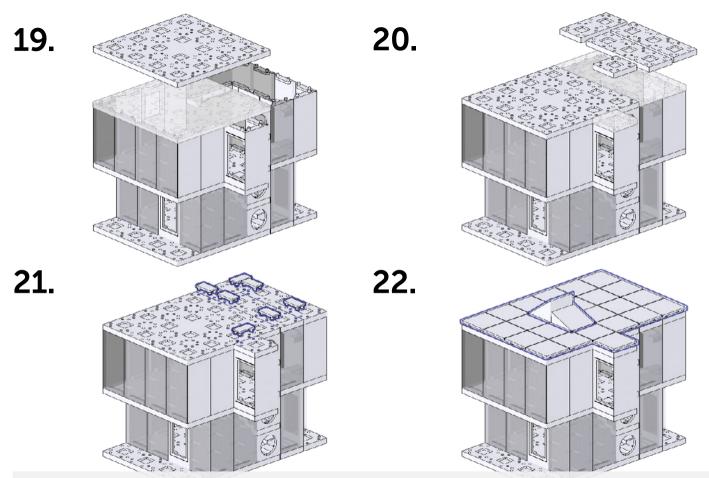

# Let's build!

Use the QR code to access exciting 3D construction videos and more building ideas with instructions!

www.arckit.com

6.

Make sure to straighten walls and then loosely apply modules on top so pegs and holes align before squeezing together.

Now, repeat the same building steps to create a further 2 structures that compose sample model #1. Take note to choose a different wall set for each one at step '14, 15 and 18' (A, B or C).