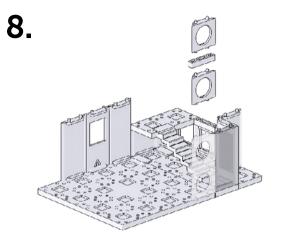

Now, repeat the same building steps to create a further 2 structures that compose sample model #1. Take note to choose a different wall set for each one at step '14, 15 and 18' (A, B or C).