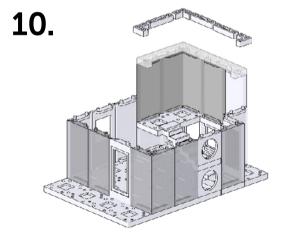

Use the QR code to access exciting 3D construction videos and more building ideas with instructions!

www.arckit.com

6.

Make sure to straighten walls and then loosely apply modules on top so pegs and holes align before squeezing together.

Now, repeat the same building steps to create a further 2 structures that compose sample model #1. Take note to choose a different wall set for each one at step '14, 15 and 18' (A, B or C).