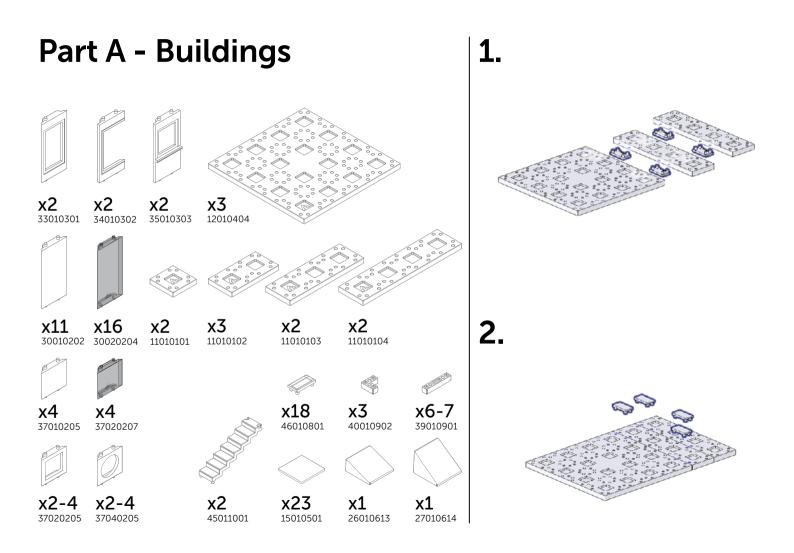

your designs without limitations or restrictions of instructions. I liken Arckit to any instrument, the more you engage with it, the more proficient you become and the more amazing undiscovered creations you will start to bring to life.

Happy Building!

Dani Minkep

Damien Founder CEO

### A500 - Architectural Components Set:





#### Floor & Roofs

# Let's build!

### A500 - Sample Building #1

Remember, the following sample building instructions are simply to familiarise you with Arckit's continually reconfigurable platform before setting you on your way to your own amazing environmentally friendly creations. Go online for a further 3+ A500 building design ideas.





Use the QR code to access exciting 3D construction videos and more building ideas with instructions!

www.arckit.com











6.

















Make sure to straighten walls and then loosely apply modules on top so pegs and holes align before squeezing together.

















Now, repeat the same building steps to create a further 2 structures that compose sample model #1. Take note to choose a different wall set for each one at step '14, 15 and 18' (A, B or C).

### Part B - Base











## Bring it to life

CONGRATULATIONS! You finished your first sample buildings which you can slot into place as indicated. Now, use your A500 Accessories Set to bring storytelling, scenery and scale to your development.

All the Arckitexture decals here are reusable and can be easily placed on solid and clear wall panels. Feel free to apply them anywhere on your model.



# Share your creations

We love to see