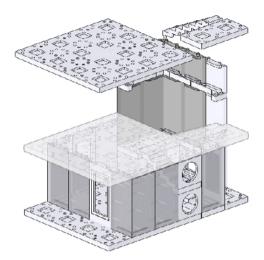

### A500 - Sample Building #1

Remember, the following sample building instructions are simply to familiarise you with Arckit's continually reconfigurable platform before setting you on your way to your own amazing environmentally friendly creations. Go online for a further 3+ A500 building design ideas.

Use the QR code to access exciting 3D construction videos and more building ideas with instructions!

www.arckit.com

6.

Make sure to straighten walls and then loosely apply modules on top so pegs and holes align before squeezing together.