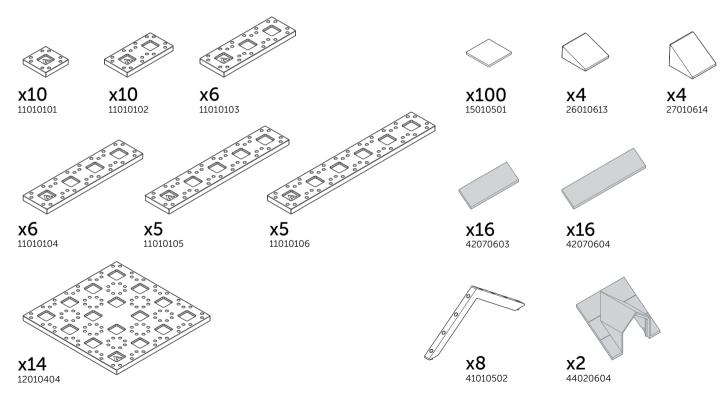

collection of reconfigurable, interconnecting components inspired by real modular building methods that let you continuously explore and visualise your architectural ideas with speed and precision.

At the very heart of Arckit is an entirely 'open-ended' tool kit of parts for all ages and which encourages learning while having fun. Each component has multiple uses and every kit has a myriad of design possibilities for you to reveal, allowing you to freely express your designs without limitations or restrictions of instructions. I liken Arckit to any instrument, the more you engage with it, the more proficient you become and the more amazing undiscovered creations you will start to bring to life.

Happy Building!

Dani Minkep

Damien Founder CEO

### A500 - Architectural Components Set:





#### Floor & Roofs

# Let's build!

### A500 - Sample Building #1

Remember, the following sample building instructions are simply to familiarise you with Arckit's continually reconfigurable platform before setting you on your way to your own amazing environmentally friendly creations. Go online for a further 3+ A500 building design ideas.





Use the QR code to access exciting 3D construction videos and more building ideas with instructions!

www.arckit.com











6.

















Make sure to straighten walls and then loosely apply modules on top so pegs and holes align before squeezing together.

















Now, repeat the same building steps to create a further 2 structures that compose sample model #1. Take note to choose a different wall set for each one at step '14, 1