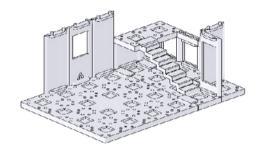

Now, repeat the same building steps to create a further 2 structures that compose sample model #1. Take note to choose a different wall set for each one at step '14, 15 and 18' (A, B or C).