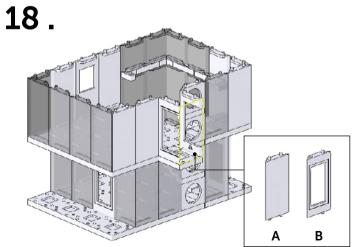

Now, repeat the same building steps to create a further 2 structures that compose sample model #1. Take note to choose a different wall set for each one at step '14, 15 and 18' (A, B or C).