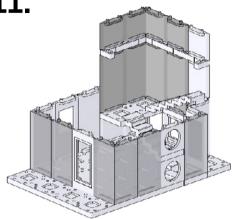

Now, repeat the same building steps to create a further 2 structures that compose sample model #1. Take note to choose a different wall set for each one at step '14, 15 and 18' (A, B or C).