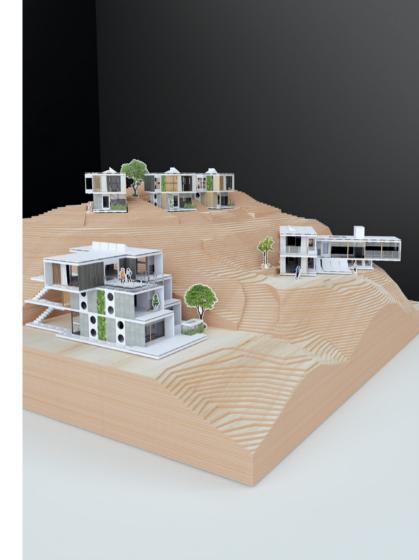

### Now, what will you build next?

Keep building with your set and if you need some inspiration for your next creation, use the QR code to access exciting 3D construction videos and a further 3+ building ideas with instructions available online:

### Explore more Arckit sets

Explore more amazing design possibilities with Arckit's advanced series of building kits. Remember, all Arckit sets are totally 'open-ended' and compatible with one another.