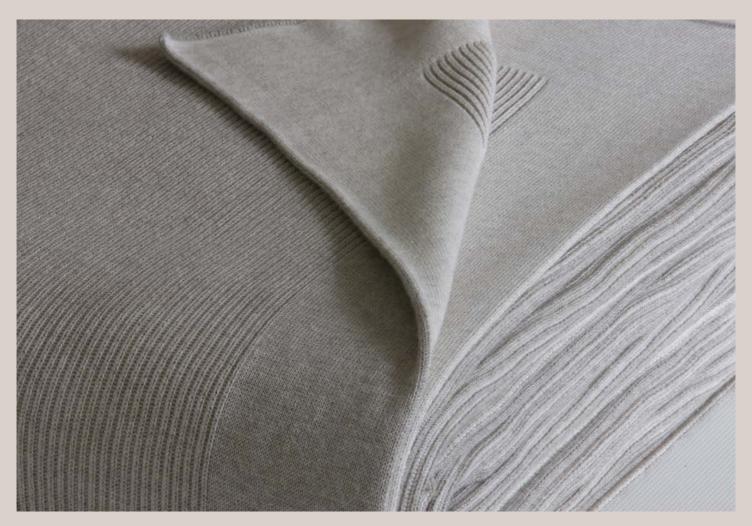

All blankets are hand finished by our own expert seamstresses.

« small box » trieste, moss stitch

« double sided rib » small box

Our towels are woven in Turkey on jacquard looms in a weight of 650gsm. They are frequently used in commercial situations. These luxury towels are soft, thick, highly absorbent and long lasting. The beautiful pique border design with chenille ribbed stripes and a sophisticated neutral colour palette make these towels a bathroom classic for years to come.