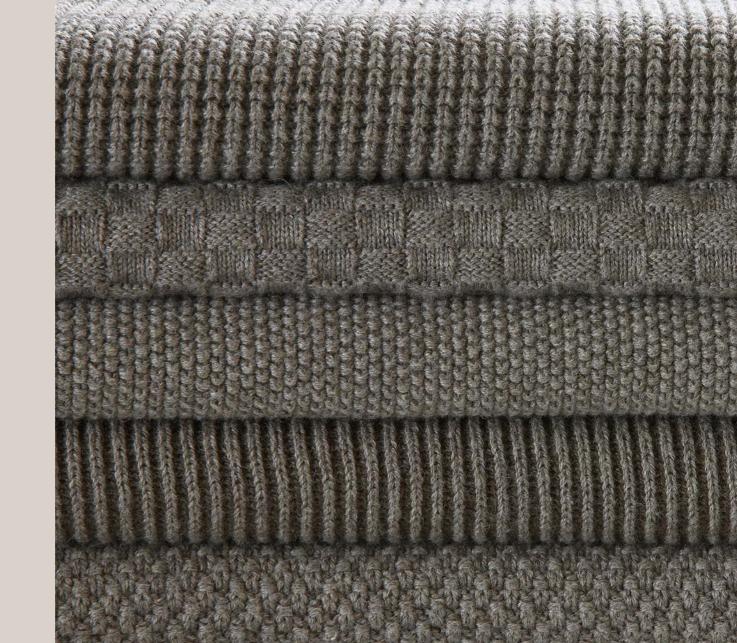

All blankets are hand finished by our own expert seamstresses.

« small box » trieste, moss stitch

« double sided rib » small box

Our towels are woven in Turkey on jacquard looms in a weight of 650gsm. They are frequently used in commercial situations. These luxury towels are soft, thick, highly absorbent and long lasting. The beautiful pique border design with chenille ribbed stripes and a sophisticated neutral colour palette make these towels a bathroom classic for years to come.