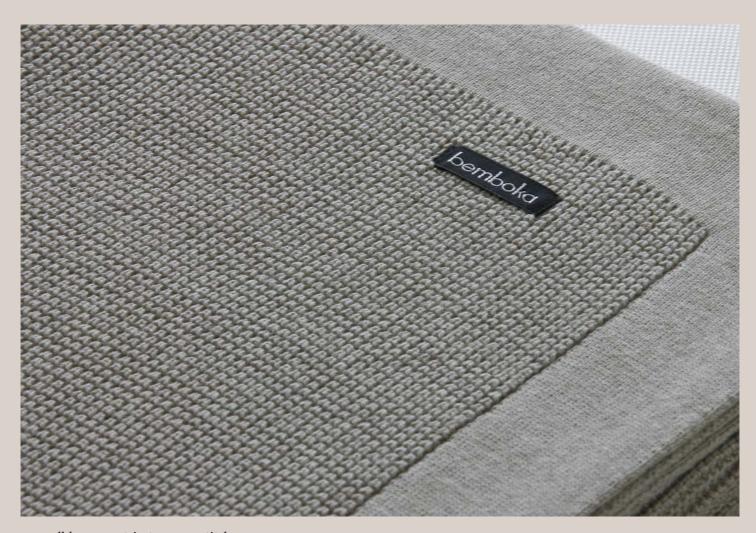

All blankets are hand finished by our own expert seamstresses.

« small box » trieste, moss stitch

« double sided rib » small box

Our towels are woven in Turkey on jacquard looms in a weight of 650gsm. They are frequently used in commercial situations. These luxury towels are soft, thick, highly absorbent and long lasting. The beautiful pique border design with chenille ribbed stripes and a sophisticated neutral colour palette make these towels a bathroom classic for years to come.