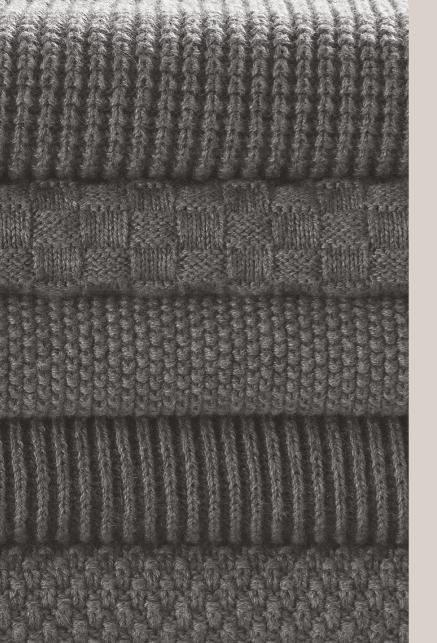

All blankets are hand finished by our own expert seamstresses.

« small box » trieste, moss stitch

« double sided rib » small box

Our towels are woven in Turkey on jacquard looms in a weight of 650gsm. They are frequently used in commercial situations. These luxury towels are soft, thick, highly absorbent and long lasting. The beautiful pique border design with chenille ribbed stripes and a sophisticated neutral colour palette make these towels a bathroom classic for years to come.