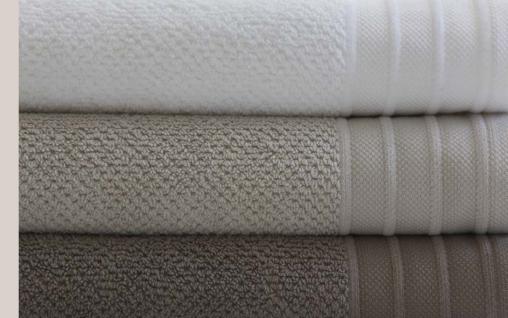

All blankets are hand finished by our own expert seamstresses.

« small box » trieste, moss stitch

« double sided rib » small box

Our towels are woven in Turkey on jacquard looms in a weight of 650gsm. They are frequently used in commercial situations. These luxury towels are soft, thick, highly absorbent and long lasting. The beautiful pique border design with chenille ribbed stripes and a sophisticated neutral colour palette make these towels a bathroom classic for years to come.