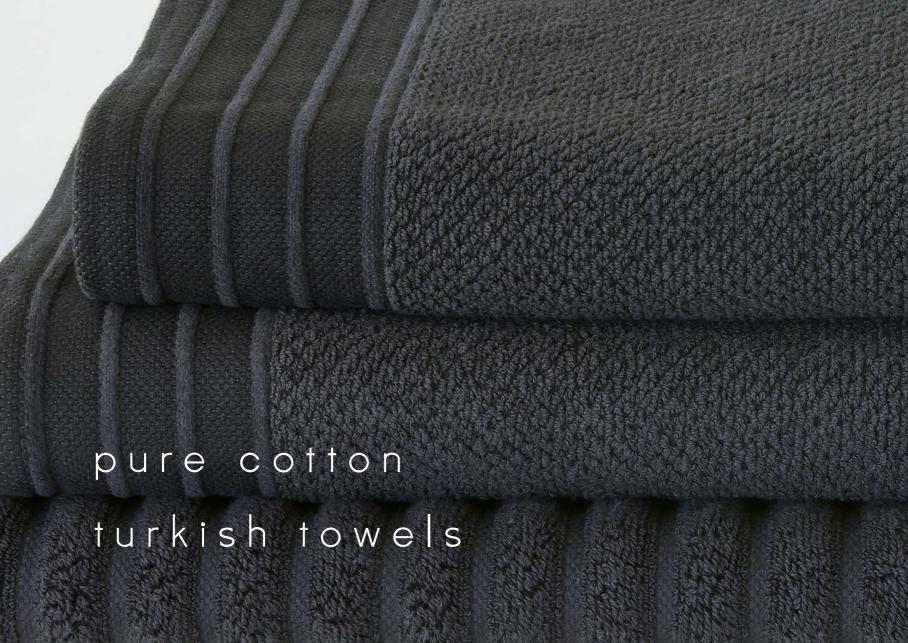

All blankets are hand finished by our own expert seamstresses.

« small box » trieste, moss stitch

« double sided rib » small box

Our towels are woven in Turkey on jacquard looms in a weight of 650gsm. They are frequently used in commercial situations. These luxury towels are soft, thick, highly absorbent and long lasting. The beautiful pique border design with chenille ribbed stripes and a sophisticated neutral colour palette make these towels a bathroom classic for years to come.