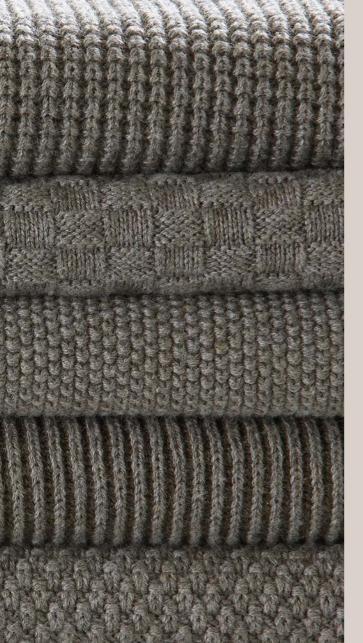

All blankets are hand finished by our own expert seamstresses.

« small box » trieste, moss stitch

« double sided rib » small box

Our towels are woven in Turkey on jacquard looms in a weight of 650gsm. They are frequently used in commercial situations. These luxury towels are soft, thick, highly absorbent and long lasting. The beautiful pique border design with chenille ribbed stripes and a sophisticated neutral colour palette make these towels a bathroom classic for years to come.