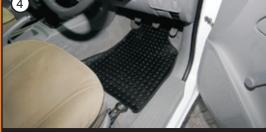

Protects front and rear foot wells from dirt and mud. Custom fit and made from 3mm non-slip coin finish rubber with bound edges. Also for SUV and Kombi load bay areas.

FITTED RUBBER FLOOR MATS