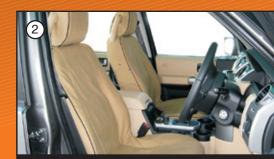

## **Cotton Canvas**

Protects upholstery. Made from heavy duty, luxurious, 100% cotton canvas. Custom Fit. Cool, comfortable and breathable. No static build up. Airbag compliant. Water, dust and oil repellent. Handy side and back pockets. Available in grey, and light khaki Hand washable.

## Tuff Canvas

Protects upholstery. Made from highly abrasion resistant, robust water repellent fabric. Custom fit. Competitively priced. Suitable for commercial and agricultural use. Great for outdoor enthusiasts. Handy side and back pockets. Available in