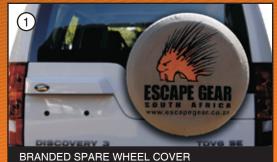

## Total protection for your SUV, 4x4, bakkie or kombi.

Protects your spare wheel from the elem

Protects your spare wheel from the elements. Custom fit. Made from heavy duty tarpaulin canvas. Looks good!