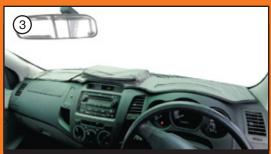

NOW AVAILABLE! Tuff canvas water repellant and extremely abrasion resistant seat covers, in charcoal

3

5

CANVAS DASHBOARD PROTECTOR

FORTUNER

Protects dashboard from sun. Cool, and no glare. Tailored fit; 2/3 handy zipped pockets for field guide books, documents and maps.