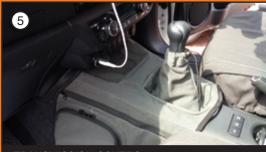

TRANSMISSION COVERS

A great product that adds extra storage space at your fingertips.

COTTON CANVAS SEAT COVERS

Protects upholstery. Made from hard wearing, luxurious 100% cotton canvas. Custom fit. Cool, comfortable and breathable. No static build up. Airbag compliant. Available in light khaki, olive khaki or grey. Hand washable.