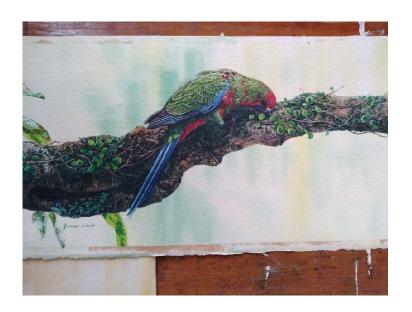

| James Luck | 6 | Crimson Rosellas (SOLD)           | Gouache on illustration board                            | 28 x 40cm | \$1,250 | Transaction of the second of t |
|------------|---|-----------------------------------|----------------------------------------------------------|-----------|---------|--------------------------------------------------------------------------------------------------------------------------------------------------------------------------------------------------------------------------------------------------------------------------------------------------------------------------------------------------------------------------------------------------------------------------------------------------------------------------------------------------------------------------------------------------------------------------------------------------------------------------------------------------------------------------------------------------------------------------------------------------------------------------------------------------------------------------------------------------------------------------------------------------------------------------------------------------------------------------------------------------------------------------------------------------------------------------------------------------------------------------------------------------------------------------------------------------------------------------------------------------------------------------------------------------------------------------------------------------------------------------------------------------------------------------------------------------------------------------------------------------------------------------------------------------------------------------------------------------------------------------------------------------------------------------------------------------------------------------------------------------------------------------------------------------------------------------------------------------------------------------------------------------------------------------------------------------------------------------------------------------------------------------------------------------------------------------------------------------------------------------------|
| James Luck | 7 | Crimson Rosella (Juvenile) (SOLD) | Watercolour<br>and gouache<br>on<br>watercolour<br>paper | 22 x 48cm | \$950   | 2-2-0-10-10-10-10-10-10-10-10-10-10-10-10-1                                                                                                                                                                                                                                                                                                                                                                                                                                                                                                                                                                                                                                                                                                                                                                                                                                                                                                                                                                                                                                                                                                                                                                                                                                                                                                                                                                                                                                                                                                                                                                                                                                                                                                                                                                                                                                                                                                                                                                                                                                                                                    |
| James Luck | 8 | Masked Plovers (SOLD)             | Oil on Board                                             | 25 x 20cm | \$500   | Manter Street  William Street  |