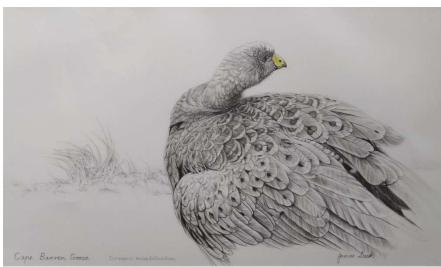

| James Luck | 1 | Cape Barron Goose (SOLD)       | Graphite and<br>Pastel on<br>paper                       | 39 x 30cm | \$900   |  |
|------------|---|--------------------------------|----------------------------------------------------------|-----------|---------|--|
| James Luck | 2 | Superb Blue Wren               | Watercolour<br>and gouache<br>on<br>watercolour<br>paper | 30 x 38cm | \$1,100 |  |
|            |   | (close up of Superb Blue Wren) |                                                          |           |         |  |