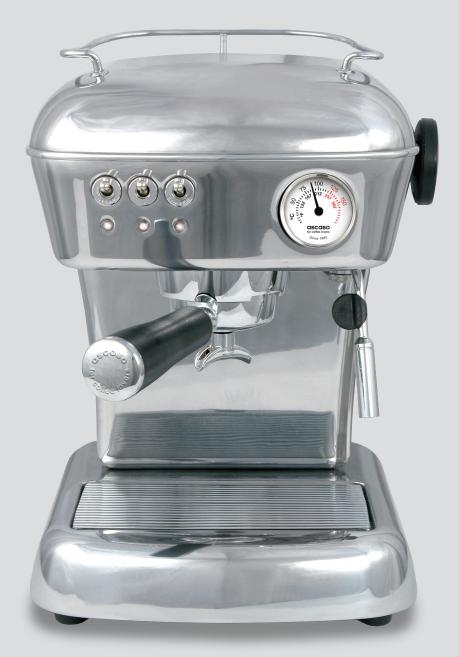

## DREAM ZERO

The most emblematic coffee machine in our range for Home.

Without touching a line of its daring retro aesthetic silhouette and its world of colours, Dream has upgraded its technology to get the perfect cup at home. A machine built with the highest quality materials (aluminum, stainless steel, brass), and a minimum use of plastic.

A dream machine!.

**Thermodinamic group**. **Thermal stability**. Quality in cup. Less limescale build-up. Stainless steel circuit reduces limescale build-up. Unlimited steam.

**Healthy 100%**. AISI 316 stainless steel water circuit. No metal migration in water. Complies with European standard EN 16889.