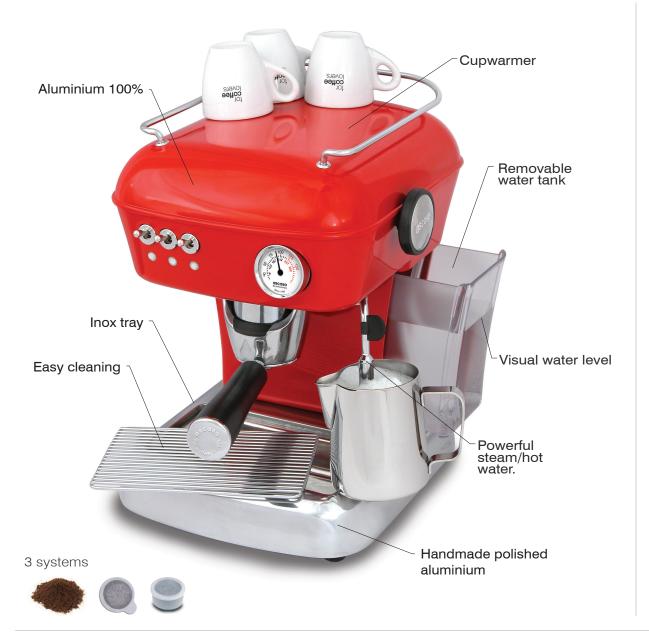

**Clean water**. Here it is constantly renewed and clean for every coffee. The taste and smell of the coffee are unaffected.

## Thermoblock group. Professional group.Stateof-the-art technology. Healthy 100%, great thermal stability, clean water, less lime, unlimited

steam, ...