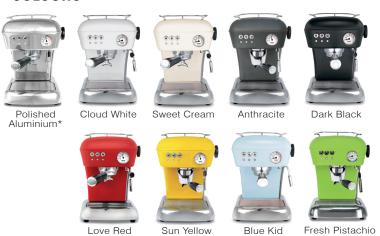

## **COLOURS**

| TECHNICAL DATA          | Dream       |
|-------------------------|-------------|
| Dimensions (mm)         | 245/345/280 |
| Power (W)               | 1050        |
| Weight (kg)             | 10          |
| Water capacity (L)      | 1,3         |
| Body                    | Aluminium   |
| Pump pressure (atm)     | 20          |
| Thermostat coffee/steam | 98º/165º    |