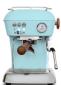

## **COLOURS**

steam, ...

Polished Aluminium\*

Cloud White

Sweet Cream

Anthracite

Dark Black

Love Red