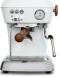

## **COLOURS**

steam, ...

Polished Aluminium\*

Cloud White

Sweet Cream

Anthracite

Dark Black

Love Red