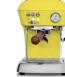

## **COLOURS**

steam, ...

Polished Aluminium\*

Cloud White

Sweet Cream

Anthracite

Dark Black

Love Red

un Yellow

ue Kid F

| TECHNICAL DATA          | Dream PID   |
|-------------------------|-------------|
| Dimensions (mm)         | 245/345/280 |
| Power (W)               | 1100        |
| Weight (kg)             | 10          |
| Water capacity (L)      | 1,3         |
| Body                    | Aluminium   |
| Pump pressure (atm)     | 20          |
| Thermostat coffee/steam | By PID      |