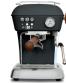

## **COLOURS**

steam, ...

Polished Aluminium\*

Cloud White

Sweet Cream

Anthracite

Dark Black

Love Red