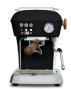

## **COLOURS**

steam, ...

Polished Aluminium\*

Cloud White

Sweet Cream

Anthracite

Dark Black

Love Red