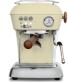

## **COLOURS**

steam, ...

Polished Aluminium\*

Cloud White

Sweet Cream

Anthracite

Dark Black

Love Red