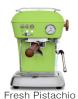

## **COLOURS**

steam, ...

Polished Aluminium\*

Cloud White

Sweet Cream

Anthracite

Dark Black

Love Red