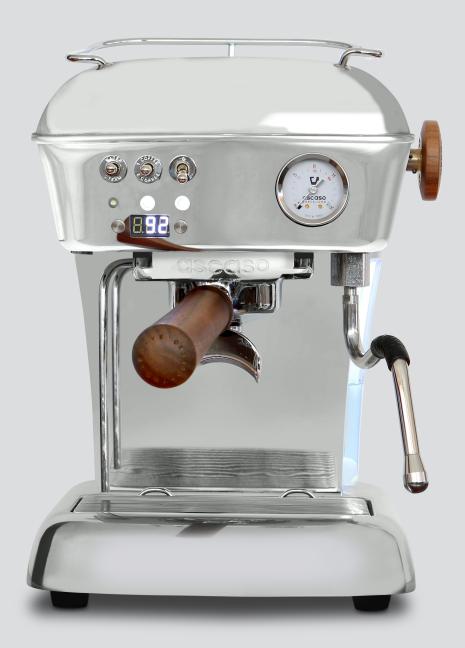

## DREAM PID

The most emblematic coffee machine in our range for Home.

The PID version offers a totally professional performance: Ø 60mm filter holder externally adjustable OPV and a external PID display for temperature setting, adjustable pre-infusion, standby option and much more.

A dream machine!.

Thermodinamic group with PID control. Thermal stability. Quality in cup. Less limescale build-up. Stainless steel circuit reduces limescale build-up. Unlimited steam.

**Healthy 100%**. AISI 316 stainless steel water circuit. No metal migration in water. Complies with European standard EN 16889.