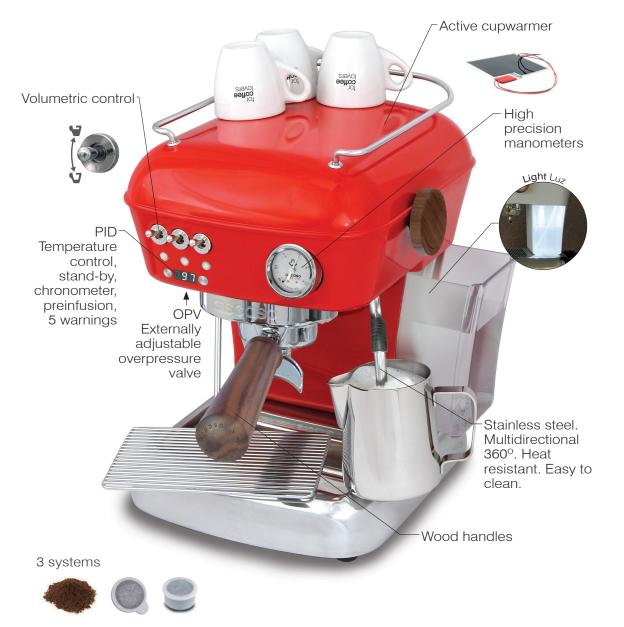

## DREAM PID

The most emblematic coffee machine in our range for Home.

The PID version offers a totally professional performance: Ø 60mm filter holder externally adjustable OPV and a external PID display for temperature setting, adjustable pre-infusion, standby option and much more.

A dream machine!.

Thermodinamic group with PID control. Thermal stability. Quality in cup. Less limescale build-up. Stainless steel circuit reduces limescale build-up. Unlimited steam.

**Healthy 100%**. AISI 316 stainless steel water circuit. No metal migration in water. Complies with European standard EN 16889.

**Clean water**. Here it is constantly renewed and clean for every coffee. The taste and smell of the coffee are unaffected.

## Thermoblock group. Professional group.Stateof-the-art technology. Healthy 100%, great thermal stability, clean water, less lime, unlimited