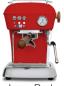

## **COLOURS**

steam, ...

Polished Aluminium\*

Cloud White

Sweet Cream

Anthracite

Dark Black

Love Red