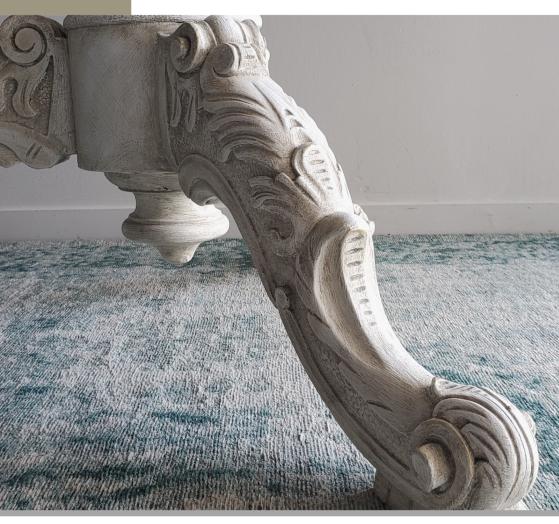

## The classic French look

- Painted in Crystal chalk paint using a round synthetic brush. Add 5% water and paint in large crosses to create subtle texture.
- Add 7-10% water to paint for second coat to achieve full coverage.
- Make a coloured wax using Stonebreaker chalk paint and Clear wax, using a 1:1 ratio.
  Brush wax on with a natural bristle brush and wipe off excess with a rag.
- To create highlights, pull back Stonebreaker wax using fine steel wool or clear wax.