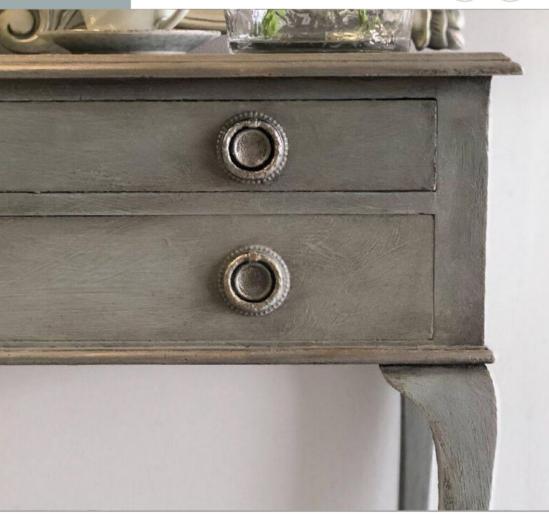

## NO SANDING, NO PRIMING, JUST PAINT... VINTRO CHALK PAINT RECIPE

Aged & textured french style blue grey

RECIEVE A COMPLIMENTARY DEMO Take this in to any NZ Vintro retailer to receive a live demo on this finish

## Painted In

Vintro Coloured Waxes

Aged and textured French style blue-grey

- Painted in Aurora chalk paint using a synthetic round brush, paint in crosses for subtle texture.
- Water down the second coat by 5% to achieve full coverage.
- Paint on Dark wax with a natural bristle brush, use a rag to wipe off excess wax.
- Create a coloured wax using Dove chalk paint and Clear wax, use a 1:1 ratio. Paint coloured wax on with natural bristle brush and wipe off excess with a rag.
- Optional: detail with Silver gilding wax.