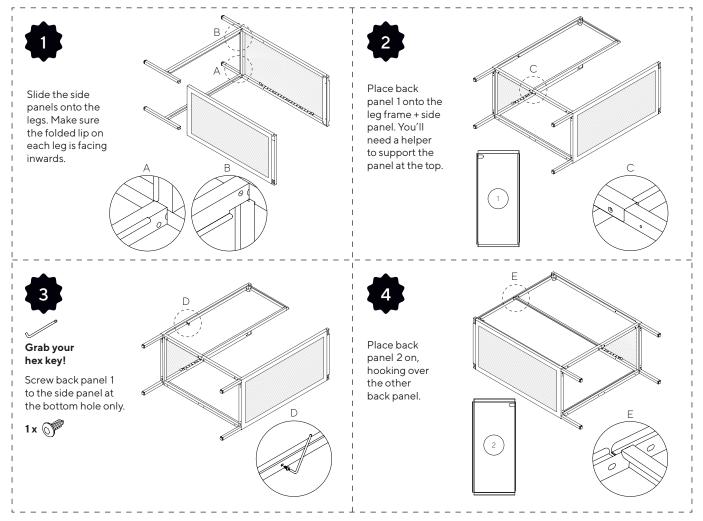

## ΟΤ this



Watch our helpful how-to videos where we take you through the build step by step. Need help? help@mustardmade.com

Love your locker? Share it! @mustardmade #mustardmade



## How to build **The Mixer**

Your glass locker is ready to shine! We're here to take you through the build step by step. You'll be admiring your beautiful new Mixer very soon, so get ready, let's do this!



Watch our helpful how-to videos where we take you through the build step by step.



Learn more about securely attaching the product to the wall using the correct fittings (not provided).

2 x bolt screws

1 x set of keys







2 x handle screws

4 x corner brackets







1 x door bolt



2 x handles

30 x hex screws



1 x keyring



Ħ

2 x large washers

2 x small washers

O



mustard



mustard



mustard