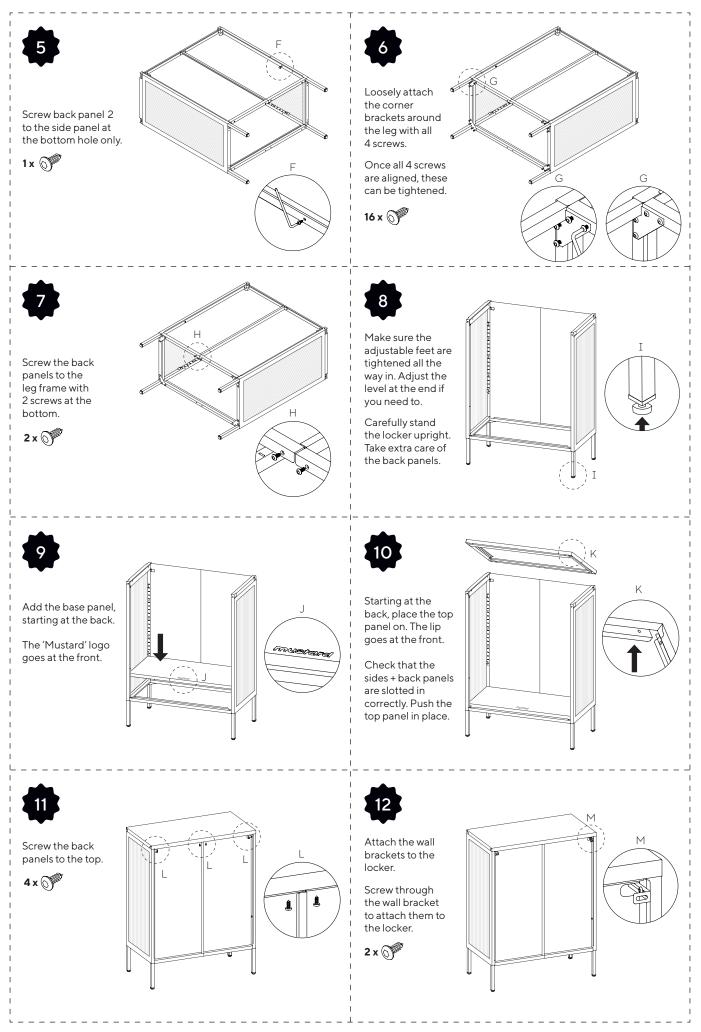

## ΟΤ this



Watch our helpful how-to videos where we take you through the build step by step. Need help? help@mustardmade.com

Love your locker? Share it! @mustardmade #mustardmade



## How to build **The Mixer**

Your glass locker is ready to shine! We're here to take you through the build step by step. You'll be admiring your beautiful new Mixer very soon, so get ready, let's do this!



Watch our helpful how-to videos where we take you through the build step by step.



Learn more about securely attaching the product to the wall using the correct fittings (not provided).

2 x bolt screws

1 x set of keys







2 x handle screws

4 x corner brackets







1 x door bolt



2 x handles

30 x hex screws



1 x keyring



Ħ

2 x large washers

2 x small washers

O



mustard



mustard



mustard