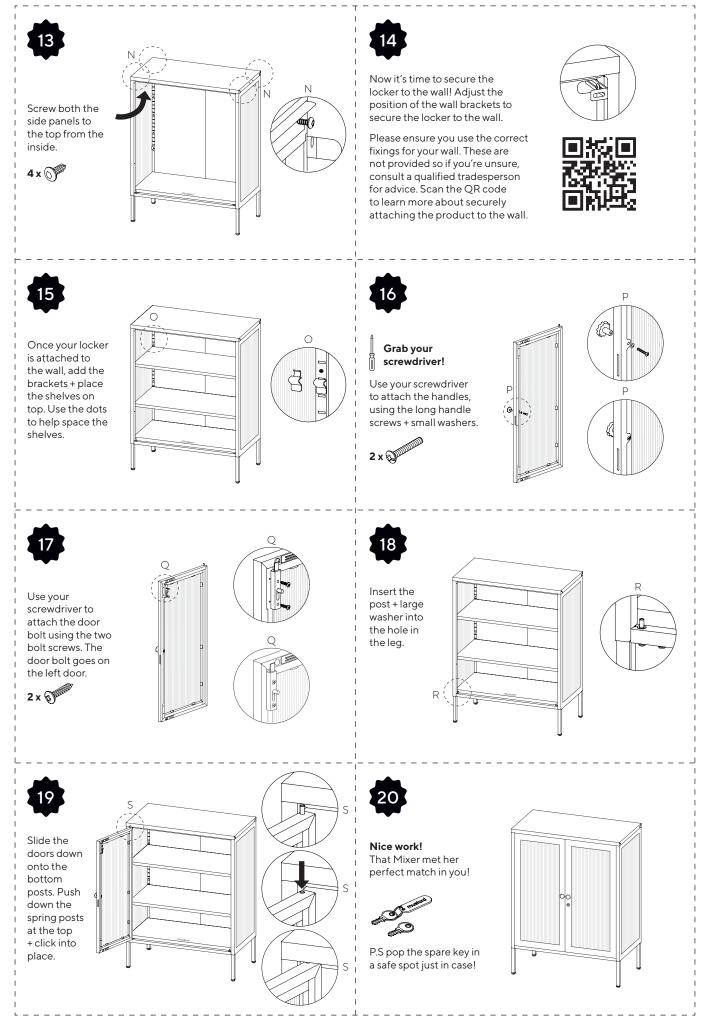

Watch our helpful how-to videos where we take you through the build step by step.

Learn more about securely attaching the product to the wall using the correct fittings (not provided).

2 x bolt screws

1 x set of keys