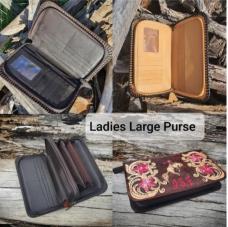

<sup>\*\*</sup>Covid-19 - If the date is cancelled due to lockdown, a new date will be organised, or the full amount can be transferred to a custom item.

| Your Name                                                                                                                                                                                                                                                                                                                                                                                                                                                                                                                                                                                                                                                                                                                                                                                                                                                                                                                                                                   |                        |                      |
|-----------------------------------------------------------------------------------------------------------------------------------------------------------------------------------------------------------------------------------------------------------------------------------------------------------------------------------------------------------------------------------------------------------------------------------------------------------------------------------------------------------------------------------------------------------------------------------------------------------------------------------------------------------------------------------------------------------------------------------------------------------------------------------------------------------------------------------------------------------------------------------------------------------------------------------------------------------------------------|------------------------|----------------------|
| Phone Number and Email                                                                                                                                                                                                                                                                                                                                                                                                                                                                                                                                                                                                                                                                                                                                                                                                                                                                                                                                                      |                        |                      |
| Beverage Choice: 1. Beer or Wine 2. Tea, Coffee, Soft Drink  Please specify any allergies                                                                                                                                                                                                                                                                                                                                                                                                                                                                                                                                                                                                                                                                                                                                                                                                                                                                                   |                        |                      |
| Class Projects                                                                                                                                                                                                                                                                                                                                                                                                                                                                                                                                                                                                                                                                                                                                                                                                                                                                                                                                                              | Please Specify Project | Extra Project Costs: |
| If you would like to make something different and it is not on the list, please feel free to contact me.  Some larger projects incur an extra cost – See below.  1. Simple Bridle 2. Belt 3. Minimalist Wallet 4. Simple Tooled Clutch (20 x 15 cm) 5. Spur Straps 6. Leather Cuff with Lace 7. Dog Collar 8. Stubby Cooler Set 9. Tobacco Pouch 10. Knife Sheath 11. Phone pouch for belt 12. A5 Journal Cover (5.8x8.3 inches) 13. Small Bag (Please note this is small simple bag and is not complex) Larger Projects with extra costs 14. A4 Journal Cover (8.3x11.7 inches) \$50 15. Gun Sling - \$65 16. Wallet – men's (\$40 extra) or * Ladies (\$50 medium or \$65 large wallet – *Add Strap **large wallet only: \$25) 17. Breast Plates - \$100 18. Bronc Noseband - \$80 (includes halter) 19. Water Bottle Case - \$30 for water bottle 20. Saddle Bag - \$100 extra 21. Large Cow hair Tote Bag - \$100 extra 22. Special Request (please message to discuss) | selected:              |                      |
| Tooled Designs: Please specify the design details you'd like on your leather                                                                                                                                                                                                                                                                                                                                                                                                                                                                                                                                                                                                                                                                                                                                                                                                                                                                                                | er item.               | 1                    |

i.e. floral belt w/cactus, saddle bag with horse and floral design, deer head with initials. Please note designs will generally be fairly simple.

| Bridle Size & Details                                    |                        |                             |
|----------------------------------------------------------|------------------------|-----------------------------|
| 1. Large Pony – 12-14hh                                  |                        |                             |
| 2. Cob – 14-15.2hh                                       |                        |                             |
| 3. Full – 15-16h                                         |                        |                             |
| 4. Draft -16-18hh                                        |                        |                             |
| Browband Choices (please specify)                        |                        |                             |
| 1. Straight (30mm or 16mm)                               |                        |                             |
| 2. V-Tassel (30mm or 16mm)                               |                        |                             |
|                                                          |                        | Added Costs:                |
| 3 piece buckle for belts (class includes standard nickel | Add:                   |                             |
| or gold plated plain buckle)                             | \$35                   |                             |
| Conchos for Belts (typical western belts will have 2-4   | Add:                   |                             |
| Conchos) a variety of Conchos will be available to       | \$8 each               |                             |
| choose from.                                             |                        |                             |
| Add Cow hair to your design:                             | Please write down      |                             |
| Variety of colours available the day of the class.       | your preferred choice  |                             |
|                                                          | -                      |                             |
|                                                          | \$25 bridle browband   |                             |
|                                                          | or belt                |                             |
|                                                          | \$20 wallet/phone case |                             |
|                                                          | \$40 Breast plates     |                             |
| ***See photos below of some samples of                   | Added Costs            |                             |
| wallets, phone cases, saddle bag, breast plate,          |                        |                             |
| bridle, and belt. *** Please note your projects          |                        |                             |
| may not be as detailed as the projects below, as         |                        |                             |
| they are done professionally, but your projects          |                        |                             |
| will come out looking fantastic! No leather skills       |                        |                             |
| or creativity is required for the class. See             |                        |                             |
| Facebook for more photos and ideas.                      |                        |                             |
| www.facebook.com/greenacresleather                       |                        |                             |
| ***See photos below of some samples of wallets,          | <b>Leather Class</b>   | \$150 - Plus add any extras |
| phone cases, saddle bag, breast plate, bridle, and belt. |                        | to deposit please.          |
| *** Please note your projects may not be as detailed as  |                        |                             |
| the projects below.                                      |                        |                             |
|                                                          |                        | \$125 due upon arrival      |
|                                                          | Total Costs            |                             |
|                                                          |                        |                             |
|                                                          |                        |                             |

\*\*\*See photos below of some samples of wallets, phone cases, saddle bag, breast plate, bridle, and belt. \*\*\* Please note your projects may not be as detailed as the projects below.