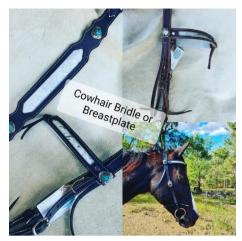

<sup>\*\*</sup>Covid-19 - If the date is cancelled due to lockdown, a new date will be organised, or the full amount can be transferred to a custom item.

| Your Name                                                                                                                                                                                                                                                                                                                                                                                                                                                                                                                                                                                                                                                                                                                                                                                                                                                                                                                                                                   |                        |                      |
|-----------------------------------------------------------------------------------------------------------------------------------------------------------------------------------------------------------------------------------------------------------------------------------------------------------------------------------------------------------------------------------------------------------------------------------------------------------------------------------------------------------------------------------------------------------------------------------------------------------------------------------------------------------------------------------------------------------------------------------------------------------------------------------------------------------------------------------------------------------------------------------------------------------------------------------------------------------------------------|------------------------|----------------------|
| Phone Number and Email                                                                                                                                                                                                                                                                                                                                                                                                                                                                                                                                                                                                                                                                                                                                                                                                                                                                                                                                                      |                        |                      |
| Beverage Choice: 1. Beer or Wine 2. Tea, Coffee, Soft Drink  Please specify any allergies                                                                                                                                                                                                                                                                                                                                                                                                                                                                                                                                                                                                                                                                                                                                                                                                                                                                                   |                        |                      |
| Class Projects                                                                                                                                                                                                                                                                                                                                                                                                                                                                                                                                                                                                                                                                                                                                                                                                                                                                                                                                                              | Please Specify Project | Extra Project Costs: |
| If you would like to make something different and it is not on the list, please feel free to contact me.  Some larger projects incur an extra cost – See below.  1. Simple Bridle 2. Belt 3. Minimalist Wallet 4. Simple Tooled Clutch (20 x 15 cm) 5. Spur Straps 6. Leather Cuff with Lace 7. Dog Collar 8. Stubby Cooler Set 9. Tobacco Pouch 10. Knife Sheath 11. Phone pouch for belt 12. A5 Journal Cover (5.8x8.3 inches) 13. Small Bag (Please note this is small simple bag and is not complex) Larger Projects with extra costs 14. A4 Journal Cover (8.3x11.7 inches) \$50 15. Gun Sling - \$65 16. Wallet – men's (\$40 extra) or * Ladies (\$50 medium or \$65 large wallet – *Add Strap **large wallet only: \$25) 17. Breast Plates - \$100 18. Bronc Noseband - \$80 (includes halter) 19. Water Bottle Case - \$30 for water bottle 20. Saddle Bag - \$100 extra 21. Large Cow hair Tote Bag - \$100 extra 22. Special Request (please message to discuss) | selected:              |                      |
| Tooled Designs: Please specify the design details you'd like on your leather                                                                                                                                                                                                                                                                                                                                                                                                                                                                                                                                                                                                                                                                                                                                                                                                                                                                                                | er item.               | 1                    |

i.e. floral belt w/cactus, saddle bag with horse and floral design, deer head with initials. Please note designs will generally be fairly simple.

| Bridle Size & Details                                    |                        |                             |
|----------------------------------------------------------|------------------------|-----------------------------|
| 1. Large Pony – 12-14hh                                  |                        |                             |
| 2. Cob – 14-15.2hh                                       |                        |                             |
| 3. Full – 15-16h                                         |                        |                             |
| 4. Draft -16-18hh                                        |                        |                             |
| Browband Choices (please specify)                        |                        |                             |
| 1. Straight (30mm or 16mm)                               |                        |                             |
| 2. V-Tassel (30mm or 16mm)                               |                        |                             |
|                                                          |                        | Added Costs:                |
| 3 piece buckle for belts (class includes standard nickel | Add:                   |                             |
| or gold plated plain buckle)                             | \$35                   |                             |
| Conchos for Belts (typical western belts will have 2-4   | Add:                   |                             |
| Conchos) a variety of Conchos will be available to       | \$8 each               |                             |
| choose from.                                             |                        |                             |
| Add Cow hair to your design:                             | Please write down      |                             |
| Variety of colours available the day of the class.       | your preferred choice  |                             |
|                                                          | -                      |                             |
|                                                          | \$25 bridle browband   |                             |
|                                                          | or belt                |                             |
|                                                          | \$20 wallet/phone case |                             |
|                                                          | \$40 Breast plates     |                             |
| ***See photos below of some samples of                   | Added Costs            |                             |
| wallets, phone cases, saddle bag, breast plate,          |                        |                             |
| bridle, and belt. *** Please note your projects          |                        |                             |
| may not be as detailed as the projects below, as         |                        |                             |
| they are done professionally, but your projects          |                        |                             |
| will come out looking fantastic! No leather skills       |                        |                             |
| or creativity is required for the class. See             |                        |                             |
| Facebook for more photos and ideas.                      |                        |                             |
| www.facebook.com/greenacresleather                       |                        |                             |
| ***See photos below of some samples of wallets,          | <b>Leather Class</b>   | \$150 - Plus add any extras |
| phone cases, saddle bag, breast plate, bridle, and belt. |                        | to deposit please.          |
| *** Please note your projects may not be as detailed as  |                        |                             |
| the projects below.                                      |                        |                             |
|                                                          |                        | \$125 due upon arrival      |
|                                                          | Total Costs            |                             |
|                                                          |                        |                             |
|                                                          |                        |                             |

\*\*\*See photos below of some samples of wallets, phone cases, saddle bag, breast plate, bridle, and belt. \*\*\* Please note your projects may not be as detailed as the projects below.