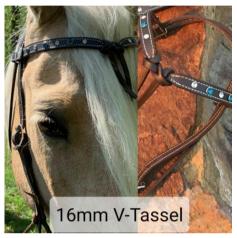

i.e. floral belt w/cactus, saddle bag with horse and floral design, deer head with initials. Please note designs will generally be fairly simple.

| Bridle Size & Details                                    |                        |                             |
|----------------------------------------------------------|------------------------|-----------------------------|
| 1. Large Pony – 12-14hh                                  |                        |                             |
| 2. Cob – 14-15.2hh                                       |                        |                             |
| 3. Full – 15-16h                                         |                        |                             |
| 4. Draft -16-18hh                                        |                        |                             |
| Browband Choices (please specify)                        |                        |                             |
| 1. Straight (30mm or 16mm)                               |                        |                             |
| 2. V-Tassel (30mm or 16mm)                               |                        |                             |
|                                                          |                        | Added Costs:                |
| 3 piece buckle for belts (class includes standard nickel | Add:                   |                             |
| or gold plated plain buckle)                             | \$35                   |                             |
| Conchos for Belts (typical western belts will have 2-4   | Add:                   |                             |
| Conchos) a variety of Conchos will be available to       | \$8 each               |                             |
| choose from.                                             |                        |                             |
| Add Cow hair to your design:                             | Please write down      |                             |
| Variety of colours available the day of the class.       | your preferred choice  |                             |
|                                                          | -                      |                             |
|                                                          | \$25 bridle browband   |                             |
|                                                          | or belt                |                             |
|                                                          | \$20 wallet/phone case |                             |
|                                                          | \$40 Breast plates     |                             |
| ***See photos below of some samples of                   | Added Costs            |                             |
| wallets, phone cases, saddle bag, breast plate,          |                        |                             |
| bridle, and belt. *** Please note your projects          |                        |                             |
| may not be as detailed as the projects below, as         |                        |                             |
| they are done professionally, but your projects          |                        |                             |
| will come out looking fantastic! No leather skills       |                        |                             |
| or creativity is required for the class. See             |                        |                             |
| Facebook for more photos and ideas.                      |                        |                             |
| www.facebook.com/greenacresleather                       |                        |                             |
| ***See photos below of some samples of wallets,          | <b>Leather Class</b>   | \$150 - Plus add any extras |
| phone cases, saddle bag, breast plate, bridle, and belt. |                        | to deposit please.          |
| *** Please note your projects may not be as detailed as  |                        |                             |
| the projects below.                                      |                        |                             |
|                                                          |                        | \$125 due upon arrival      |
|                                                          | Total Costs            |                             |
|                                                          |                        |                             |
|                                                          |                        |                             |