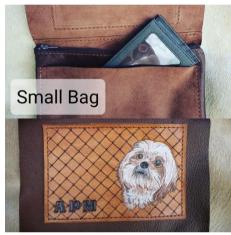

<sup>\*\*</sup>Covid-19 - If the date is cancelled due to lockdown, a new date will be organised, or the full amount can be transferred to a custom item.

| Your Name                                                                                                                                                                                                                                                                                                                                                                                                                                                                                                                                                                                                                                                                                                                                                                                                                                                                                                                                                                   |                        |                      |
|-----------------------------------------------------------------------------------------------------------------------------------------------------------------------------------------------------------------------------------------------------------------------------------------------------------------------------------------------------------------------------------------------------------------------------------------------------------------------------------------------------------------------------------------------------------------------------------------------------------------------------------------------------------------------------------------------------------------------------------------------------------------------------------------------------------------------------------------------------------------------------------------------------------------------------------------------------------------------------|------------------------|----------------------|
| Phone Number and Email                                                                                                                                                                                                                                                                                                                                                                                                                                                                                                                                                                                                                                                                                                                                                                                                                                                                                                                                                      |                        |                      |
| Beverage Choice: 1. Beer or Wine 2. Tea, Coffee, Soft Drink  Please specify any allergies                                                                                                                                                                                                                                                                                                                                                                                                                                                                                                                                                                                                                                                                                                                                                                                                                                                                                   |                        |                      |
| Class Projects                                                                                                                                                                                                                                                                                                                                                                                                                                                                                                                                                                                                                                                                                                                                                                                                                                                                                                                                                              | Please Specify Project | Extra Project Costs: |
| If you would like to make something different and it is not on the list, please feel free to contact me.  Some larger projects incur an extra cost – See below.  1. Simple Bridle 2. Belt 3. Minimalist Wallet 4. Simple Tooled Clutch (20 x 15 cm) 5. Spur Straps 6. Leather Cuff with Lace 7. Dog Collar 8. Stubby Cooler Set 9. Tobacco Pouch 10. Knife Sheath 11. Phone pouch for belt 12. A5 Journal Cover (5.8x8.3 inches) 13. Small Bag (Please note this is small simple bag and is not complex) Larger Projects with extra costs 14. A4 Journal Cover (8.3x11.7 inches) \$50 15. Gun Sling - \$65 16. Wallet – men's (\$40 extra) or * Ladies (\$50 medium or \$65 large wallet – *Add Strap **large wallet only: \$25) 17. Breast Plates - \$100 18. Bronc Noseband - \$80 (includes halter) 19. Water Bottle Case - \$30 for water bottle 20. Saddle Bag - \$100 extra 21. Large Cow hair Tote Bag - \$100 extra 22. Special Request (please message to discuss) | selected:              |                      |
| Tooled Designs: Please specify the design details you'd like on your leather                                                                                                                                                                                                                                                                                                                                                                                                                                                                                                                                                                                                                                                                                                                                                                                                                                                                                                | er item.               | 1                    |

i.e. floral belt w/cactus, saddle bag with horse and floral design, deer head with initials. Please note designs will generally be fairly simple.

| Bridle Size & Details                                    |                        |                             |
|----------------------------------------------------------|------------------------|-----------------------------|
| 1. Large Pony – 12-14hh                                  |                        |                             |
| 2. Cob – 14-15.2hh                                       |                        |                             |
| 3. Full – 15-16h                                         |                        |                             |
| 4. Draft -16-18hh                                        |                        |                             |
| Browband Choices (please specify)                        |                        |                             |
| 1. Straight (30mm or 16mm)                               |                        |                             |
| 2. V-Tassel (30mm or 16mm)                               |                        |                             |
|                                                          |                        | Added Costs:                |
| 3 piece buckle for belts (class includes standard nickel | Add:                   |                             |
| or gold plated plain buckle)                             | \$35                   |                             |
| Conchos for Belts (typical western belts will have 2-4   | Add:                   |                             |
| Conchos) a variety of Conchos will be available to       | \$8 each               |                             |
| choose from.                                             |                        |                             |
| Add Cow hair to your design:                             | Please write down      |                             |
| Variety of colours available the day of the class.       | your preferred choice  |                             |
|                                                          | -                      |                             |
|                                                          | \$25 bridle browband   |                             |
|                                                          | or belt                |                             |
|                                                          | \$20 wallet/phone case |                             |
|                                                          | \$40 Breast plates     |                             |
| ***See photos below of some samples of                   | Added Costs            |                             |
| wallets, phone cases, saddle bag, breast plate,          |                        |                             |
| bridle, and belt. *** Please note your projects          |                        |                             |
| may not be as detailed as the projects below, as         |                        |                             |
| they are done professionally, but your projects          |                        |                             |
| will come out looking fantastic! No leather skills       |                        |                             |
| or creativity is required for the class. See             |                        |                             |
| Facebook for more photos and ideas.                      |                        |                             |
| www.facebook.com/greenacresleather                       |                        |                             |
| ***See photos below of some samples of wallets,          | <b>Leather Class</b>   | \$150 - Plus add any extras |
| phone cases, saddle bag, breast plate, bridle, and belt. |                        | to deposit please.          |
| *** Please note your projects may not be as detailed as  |                        |                             |
| the projects below.                                      |                        |                             |
|                                                          |                        | \$125 due upon arrival      |
|                                                          | Total Costs            |                             |
|                                                          |                        |                             |
|                                                          |                        |                             |

\*\*\*See photos below of some samples of wallets, phone cases, saddle bag, breast plate, bridle, and belt. \*\*\* Please note your projects may not be as detailed as the projects below.