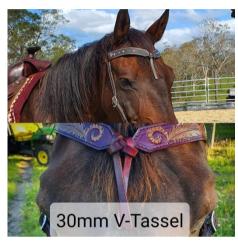

i.e. floral belt w/cactus, saddle bag with horse and floral design, deer head with initials. Please note designs will generally be fairly simple.

| Bridle Size & Details                                    |                        |                             |
|----------------------------------------------------------|------------------------|-----------------------------|
| 1. Large Pony – 12-14hh                                  |                        |                             |
| 2. Cob – 14-15.2hh                                       |                        |                             |
| 3. Full – 15-16h                                         |                        |                             |
| 4. Draft -16-18hh                                        |                        |                             |
| Browband Choices (please specify)                        |                        |                             |
| 1. Straight (30mm or 16mm)                               |                        |                             |
| 2. V-Tassel (30mm or 16mm)                               |                        |                             |
|                                                          |                        | Added Costs:                |
| 3 piece buckle for belts (class includes standard nickel | Add:                   |                             |
| or gold plated plain buckle)                             | \$35                   |                             |
| Conchos for Belts (typical western belts will have 2-4   | Add:                   |                             |
| Conchos) a variety of Conchos will be available to       | \$8 each               |                             |
| choose from.                                             |                        |                             |
| Add Cow hair to your design:                             | Please write down      |                             |
| Variety of colours available the day of the class.       | your preferred choice  |                             |
|                                                          | -                      |                             |
|                                                          | \$25 bridle browband   |                             |
|                                                          | or belt                |                             |
|                                                          | \$20 wallet/phone case |                             |
|                                                          | \$40 Breast plates     |                             |
| ***See photos below of some samples of                   | Added Costs            |                             |
| wallets, phone cases, saddle bag, breast plate,          |                        |                             |
| bridle, and belt. *** Please note your projects          |                        |                             |
| may not be as detailed as the projects below, as         |                        |                             |
| they are done professionally, but your projects          |                        |                             |
| will come out looking fantastic! No leather skills       |                        |                             |
| or creativity is required for the class. See             |                        |                             |
| Facebook for more photos and ideas.                      |                        |                             |
| www.facebook.com/greenacresleather                       |                        |                             |
| ***See photos below of some samples of wallets,          | <b>Leather Class</b>   | \$150 - Plus add any extras |
| phone cases, saddle bag, breast plate, bridle, and belt. |                        | to deposit please.          |
| *** Please note your projects may not be as detailed as  |                        |                             |
| the projects below.                                      |                        |                             |
|                                                          |                        | \$125 due upon arrival      |
|                                                          | Total Costs            |                             |
|                                                          |                        |                             |
|                                                          |                        |                             |