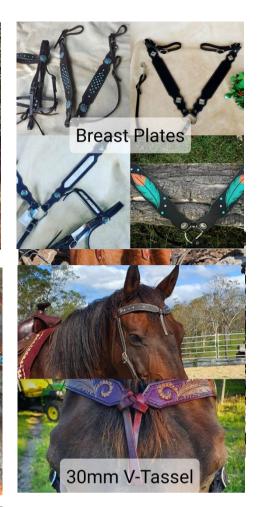

See photos below or Green Acres Leather for more photos on design. www.facebook.com/greenacresleather

| Plazza Spacify Taalad Dasign Datails:                                                                   |                                    |                             |
|---------------------------------------------------------------------------------------------------------|------------------------------------|-----------------------------|
| Please Specify Tooled Design Details:<br>i.e. floral belt w/cactus, saddle bag with horse and floral of | losign door bood with ini          | tials Anything you'd like I |
| can design; I just need enough time to design it.                                                       | iesign, deer nead with ini         | tials. Anything you unker   |
|                                                                                                         |                                    |                             |
|                                                                                                         |                                    |                             |
|                                                                                                         |                                    |                             |
|                                                                                                         |                                    |                             |
|                                                                                                         |                                    |                             |
|                                                                                                         |                                    |                             |
|                                                                                                         |                                    |                             |
| Bridle Size & Details                                                                                   |                                    |                             |
| 1. Large Pony – 12-14hh                                                                                 |                                    |                             |
| 2. Cob – 14-15.2hh                                                                                      |                                    |                             |
| 3. Full – 15-16h                                                                                        |                                    |                             |
| 4. Draft -16-18hh                                                                                       |                                    |                             |
| Browband Choices (please specify)                                                                       |                                    |                             |
| 1. Straight (30mm or 16mm)                                                                              |                                    |                             |
| 2. V-Tassel (30mm or 16mm)                                                                              |                                    |                             |
| · · · · · · · · · · · · · · · · · · ·                                                                   |                                    | Added Costs:                |
| <b>3 piece buckle for belts</b> (class includes standard nickel                                         | Add:                               |                             |
| or gold plated plain buckle) -variety of buckles available                                              | \$25                               |                             |
| the day of the class                                                                                    |                                    |                             |
| Conchos for Belts (typical wester belts will have 2-4                                                   | Add:                               |                             |
| conchos) a variety of conchos will be available to                                                      | \$5 each                           |                             |
| choose from.                                                                                            |                                    |                             |
| Add Cow hair to your design:                                                                            | Please write down                  |                             |
| Please message to find out what colours of cow                                                          | <mark>your preferred choice</mark> |                             |
| hair is available.                                                                                      | -                                  |                             |
|                                                                                                         | \$15 bridle browband               |                             |
|                                                                                                         | or belt                            |                             |
|                                                                                                         | \$20 wallet/phone case             |                             |
|                                                                                                         | \$30 Breast plates                 |                             |
| ***See photos below of some samples of                                                                  | <mark>Added Costs</mark>           |                             |
| wallets, phone cases, saddle bag, breast plate,                                                         |                                    |                             |
| bridle, and belt. *** Please note your projects                                                         |                                    |                             |
| may not be as detailed as the projects below, as                                                        |                                    |                             |
| they are done professionally, but your projects                                                         |                                    |                             |
| will come out looking fantastic! No leather skills                                                      |                                    |                             |
| or creativity are required for the class. See                                                           |                                    |                             |
| Facebook for more photos and ideas.                                                                     |                                    |                             |
| www.facebook.com/greenacresleather                                                                      |                                    |                             |
| ***See photos below of some samples of wallets,                                                         | Leather Class                      | \$150 - Plus add any extras |
| phone cases, saddle bag, breast plate, bridle, and belt.                                                |                                    | to deposit please.          |
| *** Please note your projects may not be as detailed as                                                 |                                    | \$100 due upon arrival      |
| the projects below.                                                                                     | Tabal Carl                         |                             |
| ***See photos below of some samples of wallets,                                                         | Total Costs                        |                             |
| phone cases, saddle bag, breast plate, bridle, and belt.                                                |                                    |                             |
| *** Please note your projects may not be as detailed as                                                 |                                    |                             |
| the projects below.                                                                                     |                                    |                             |

\*\*\*See photos below of some samples of wallets, phone cases, saddle bag, breast plate, bridle, and belt. \*\*\* Please note your projects may not be as detailed as the projects below.