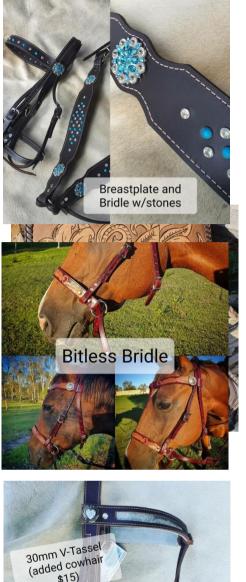

See photos below or Green Acres Leather for more photos on design. www.facebook.com/greenacresleather

| Plazza Spacify Taalad Dasign Datails:                                                                   |                                    |                             |
|---------------------------------------------------------------------------------------------------------|------------------------------------|-----------------------------|
| Please Specify Tooled Design Details:<br>i.e. floral belt w/cactus, saddle bag with horse and floral of | losign door bood with ini          | tials Anything you'd like I |
| can design; I just need enough time to design it.                                                       | iesign, deer nead with ini         | tials. Anything you unker   |
|                                                                                                         |                                    |                             |
|                                                                                                         |                                    |                             |
|                                                                                                         |                                    |                             |
|                                                                                                         |                                    |                             |
|                                                                                                         |                                    |                             |
|                                                                                                         |                                    |                             |
|                                                                                                         |                                    |                             |
| Bridle Size & Details                                                                                   |                                    |                             |
| 1. Large Pony – 12-14hh                                                                                 |                                    |                             |
| 2. Cob – 14-15.2hh                                                                                      |                                    |                             |
| 3. Full – 15-16h                                                                                        |                                    |                             |
| 4. Draft -16-18hh                                                                                       |                                    |                             |
| Browband Choices (please specify)                                                                       |                                    |                             |
| 1. Straight (30mm or 16mm)                                                                              |                                    |                             |
| 2. V-Tassel (30mm or 16mm)                                                                              |                                    |                             |
| · · · · · · · · · · · · · · · · · · ·                                                                   |                                    | Added Costs:                |
| <b>3 piece buckle for belts</b> (class includes standard nickel                                         | Add:                               |                             |
| or gold plated plain buckle) -variety of buckles available                                              | \$25                               |                             |
| the day of the class                                                                                    |                                    |                             |
| Conchos for Belts (typical wester belts will have 2-4                                                   | Add:                               |                             |
| conchos) a variety of conchos will be available to                                                      | \$5 each                           |                             |
| choose from.                                                                                            |                                    |                             |
| Add Cow hair to your design:                                                                            | Please write down                  |                             |
| Please message to find out what colours of cow                                                          | <mark>your preferred choice</mark> |                             |
| hair is available.                                                                                      | -                                  |                             |
|                                                                                                         | \$15 bridle browband               |                             |
|                                                                                                         | or belt                            |                             |
|                                                                                                         | \$20 wallet/phone case             |                             |
|                                                                                                         | \$30 Breast plates                 |                             |
| ***See photos below of some samples of                                                                  | <mark>Added Costs</mark>           |                             |
| wallets, phone cases, saddle bag, breast plate,                                                         |                                    |                             |
| bridle, and belt. *** Please note your projects                                                         |                                    |                             |
| may not be as detailed as the projects below, as                                                        |                                    |                             |
| they are done professionally, but your projects                                                         |                                    |                             |
| will come out looking fantastic! No leather skills                                                      |                                    |                             |
| or creativity are required for the class. See                                                           |                                    |                             |
| Facebook for more photos and ideas.                                                                     |                                    |                             |
| www.facebook.com/greenacresleather                                                                      |                                    |                             |
| ***See photos below of some samples of wallets,                                                         | Leather Class                      | \$150 - Plus add any extras |
| phone cases, saddle bag, breast plate, bridle, and belt.                                                |                                    | to deposit please.          |
| *** Please note your projects may not be as detailed as                                                 |                                    | \$100 due upon arrival      |
| the projects below.                                                                                     | Tabal Carl                         |                             |
| ***See photos below of some samples of wallets,                                                         | Total Costs                        |                             |
| phone cases, saddle bag, breast plate, bridle, and belt.                                                |                                    |                             |
| *** Please note your projects may not be as detailed as                                                 |                                    |                             |
| the projects below.                                                                                     |                                    |                             |

\*\*\*See photos below of some samples of wallets, phone cases, saddle bag, breast plate, bridle, and belt. \*\*\* Please note your projects may not be as detailed as the projects below.