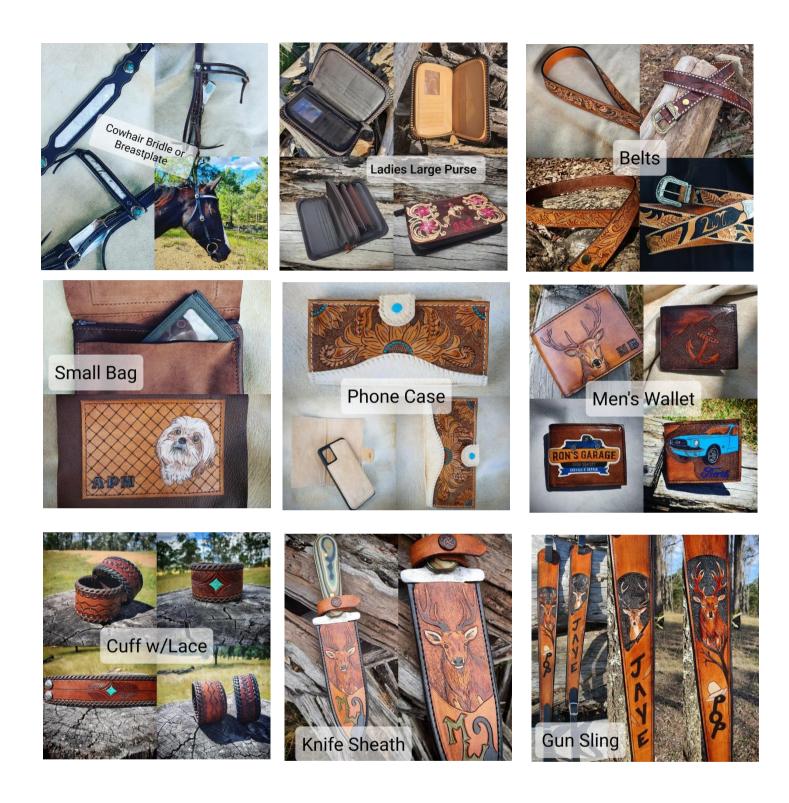

See photos below or Green Acres Leather for more photos on design. www.facebook.com/greenacresleather

| Plazza Spacify Taalad Dasign Datails:                                                                   |                                    |                             |
|---------------------------------------------------------------------------------------------------------|------------------------------------|-----------------------------|
| Please Specify Tooled Design Details:<br>i.e. floral belt w/cactus, saddle bag with horse and floral of | losign door bood with ini          | tials Anything you'd like I |
| can design; I just need enough time to design it.                                                       | iesign, deer nead with ini         | tials. Anything you unker   |
|                                                                                                         |                                    |                             |
|                                                                                                         |                                    |                             |
|                                                                                                         |                                    |                             |
|                                                                                                         |                                    |                             |
|                                                                                                         |                                    |                             |
|                                                                                                         |                                    |                             |
|                                                                                                         |                                    |                             |
| Bridle Size & Details                                                                                   |                                    |                             |
| 1. Large Pony – 12-14hh                                                                                 |                                    |                             |
| 2. Cob – 14-15.2hh                                                                                      |                                    |                             |
| 3. Full – 15-16h                                                                                        |                                    |                             |
| 4. Draft -16-18hh                                                                                       |                                    |                             |
| Browband Choices (please specify)                                                                       |                                    |                             |
| 1. Straight (30mm or 16mm)                                                                              |                                    |                             |
| 2. V-Tassel (30mm or 16mm)                                                                              |                                    |                             |
| · · · · · · · · · · · · · · · · · · ·                                                                   |                                    | Added Costs:                |
| <b>3 piece buckle for belts</b> (class includes standard nickel                                         | Add:                               |                             |
| or gold plated plain buckle) -variety of buckles available                                              | \$25                               |                             |
| the day of the class                                                                                    |                                    |                             |
| Conchos for Belts (typical wester belts will have 2-4                                                   | Add:                               |                             |
| conchos) a variety of conchos will be available to                                                      | \$5 each                           |                             |
| choose from.                                                                                            |                                    |                             |
| Add Cow hair to your design:                                                                            | Please write down                  |                             |
| Please message to find out what colours of cow                                                          | <mark>your preferred choice</mark> |                             |
| hair is available.                                                                                      | -                                  |                             |
|                                                                                                         | \$15 bridle browband               |                             |
|                                                                                                         | or belt                            |                             |
|                                                                                                         | \$20 wallet/phone case             |                             |
|                                                                                                         | \$30 Breast plates                 |                             |
| ***See photos below of some samples of                                                                  | <mark>Added Costs</mark>           |                             |
| wallets, phone cases, saddle bag, breast plate,                                                         |                                    |                             |
| bridle, and belt. *** Please note your projects                                                         |                                    |                             |
| may not be as detailed as the projects below, as                                                        |                                    |                             |
| they are done professionally, but your projects                                                         |                                    |                             |
| will come out looking fantastic! No leather skills                                                      |                                    |                             |
| or creativity are required for the class. See                                                           |                                    |                             |
| Facebook for more photos and ideas.                                                                     |                                    |                             |
| www.facebook.com/greenacresleather                                                                      |                                    |                             |
| ***See photos below of some samples of wallets,                                                         | Leather Class                      | \$150 - Plus add any extras |
| phone cases, saddle bag, breast plate, bridle, and belt.                                                |                                    | to deposit please.          |
| *** Please note your projects may not be as detailed as                                                 |                                    | \$100 due upon arrival      |
| the projects below.                                                                                     | Tabal Carl                         |                             |
| ***See photos below of some samples of wallets,                                                         | Total Costs                        |                             |
| phone cases, saddle bag, breast plate, bridle, and belt.                                                |                                    |                             |
| *** Please note your projects may not be as detailed as                                                 |                                    |                             |
| the projects below.                                                                                     |                                    |                             |

\*\*\*See photos below of some samples of wallets, phone cases, saddle bag, breast plate, bridle, and belt. \*\*\* Please note your projects may not be as detailed as the projects below.