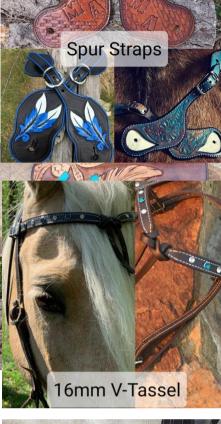

See photos below or Green Acres Leather for more photos on design. www.facebook.com/greenacresleather

| Plazza Spacify Taalad Dasign Datails:                                                                   |                                    |                             |
|---------------------------------------------------------------------------------------------------------|------------------------------------|-----------------------------|
| Please Specify Tooled Design Details:<br>i.e. floral belt w/cactus, saddle bag with horse and floral of | losign door bood with ini          | tials Anything you'd like I |
| can design; I just need enough time to design it.                                                       | iesign, deer nead with ini         | tials. Anything you unker   |
|                                                                                                         |                                    |                             |
|                                                                                                         |                                    |                             |
|                                                                                                         |                                    |                             |
|                                                                                                         |                                    |                             |
|                                                                                                         |                                    |                             |
|                                                                                                         |                                    |                             |
|                                                                                                         |                                    |                             |
| Bridle Size & Details                                                                                   |                                    |                             |
| 1. Large Pony – 12-14hh                                                                                 |                                    |                             |
| 2. Cob – 14-15.2hh                                                                                      |                                    |                             |
| 3. Full – 15-16h                                                                                        |                                    |                             |
| 4. Draft -16-18hh                                                                                       |                                    |                             |
| Browband Choices (please specify)                                                                       |                                    |                             |
| 1. Straight (30mm or 16mm)                                                                              |                                    |                             |
| 2. V-Tassel (30mm or 16mm)                                                                              |                                    |                             |
| · · · · · · · · · · · · · · · · · · ·                                                                   |                                    | Added Costs:                |
| <b>3 piece buckle for belts</b> (class includes standard nickel                                         | Add:                               |                             |
| or gold plated plain buckle) -variety of buckles available                                              | \$25                               |                             |
| the day of the class                                                                                    |                                    |                             |
| Conchos for Belts (typical wester belts will have 2-4                                                   | Add:                               |                             |
| conchos) a variety of conchos will be available to                                                      | \$5 each                           |                             |
| choose from.                                                                                            |                                    |                             |
| Add Cow hair to your design:                                                                            | Please write down                  |                             |
| Please message to find out what colours of cow                                                          | <mark>your preferred choice</mark> |                             |
| hair is available.                                                                                      | -                                  |                             |
|                                                                                                         | \$15 bridle browband               |                             |
|                                                                                                         | or belt                            |                             |
|                                                                                                         | \$20 wallet/phone case             |                             |
|                                                                                                         | \$30 Breast plates                 |                             |
| ***See photos below of some samples of                                                                  | <mark>Added Costs</mark>           |                             |
| wallets, phone cases, saddle bag, breast plate,                                                         |                                    |                             |
| bridle, and belt. *** Please note your projects                                                         |                                    |                             |
| may not be as detailed as the projects below, as                                                        |                                    |                             |
| they are done professionally, but your projects                                                         |                                    |                             |
| will come out looking fantastic! No leather skills                                                      |                                    |                             |
| or creativity are required for the class. See                                                           |                                    |                             |
| Facebook for more photos and ideas.                                                                     |                                    |                             |
| www.facebook.com/greenacresleather                                                                      |                                    |                             |
| ***See photos below of some samples of wallets,                                                         | Leather Class                      | \$150 - Plus add any extras |
| phone cases, saddle bag, breast plate, bridle, and belt.                                                |                                    | to deposit please.          |
| *** Please note your projects may not be as detailed as                                                 |                                    | \$100 due upon arrival      |
| the projects below.                                                                                     | Tabal Carl                         |                             |
| ***See photos below of some samples of wallets,                                                         | Total Costs                        |                             |
| phone cases, saddle bag, breast plate, bridle, and belt.                                                |                                    |                             |
| *** Please note your projects may not be as detailed as                                                 |                                    |                             |
| the projects below.                                                                                     |                                    |                             |

\*\*\*See photos below of some samples of wallets, phone cases, saddle bag, breast plate, bridle, and belt. \*\*\* Please note your projects may not be as detailed as the projects below.