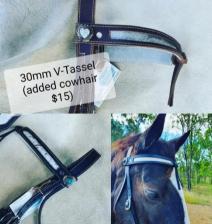

## Tooled Design needed for:

Belts, clutches, spur straps, phone cases, wallets, small handbags, breast plates (some), bronc nosebands, stubby coolers, tobacco pouches, water bottle cases, and saddle bags

See photos below or Green Acres Leather for more photos on design. www.facebook.com/greenacresleather

| Plazza Spacify Taalad Dasign Datails:                                                                   |                                    |                             |
|---------------------------------------------------------------------------------------------------------|------------------------------------|-----------------------------|
| Please Specify Tooled Design Details:<br>i.e. floral belt w/cactus, saddle bag with horse and floral of | losign door bood with ini          | tials Anything you'd like I |
| can design; I just need enough time to design it.                                                       | iesign, deer nead with ini         | tials. Anything you unker   |
|                                                                                                         |                                    |                             |
|                                                                                                         |                                    |                             |
|                                                                                                         |                                    |                             |
|                                                                                                         |                                    |                             |
|                                                                                                         |                                    |                             |
|                                                                                                         |                                    |                             |
|                                                                                                         |                                    |                             |
| Bridle Size & Details                                                                                   |                                    |                             |
| 1. Large Pony – 12-14hh                                                                                 |                                    |                             |
| 2. Cob – 14-15.2hh                                                                                      |                                    |                             |
| 3. Full – 15-16h                                                                                        |                                    |                             |
| 4. Draft -16-18hh                                                                                       |                                    |                             |
| Browband Choices (please specify)                                                                       |                                    |                             |
| 1. Straight (30mm or 16mm)                                                                              |                                    |                             |
| 2. V-Tassel (30mm or 16mm)                                                                              |                                    |                             |
| · · · · · · · · · · · · · · · · · · ·                                                                   |                                    | Added Costs:                |
| <b>3 piece buckle for belts</b> (class includes standard nickel                                         | Add:                               |                             |
| or gold plated plain buckle) -variety of buckles available                                              | \$25                               |                             |
| the day of the class                                                                                    |                                    |                             |
| Conchos for Belts (typical wester belts will have 2-4                                                   | Add:                               |                             |
| conchos) a variety of conchos will be available to                                                      | \$5 each                           |                             |
| choose from.                                                                                            |                                    |                             |
| Add Cow hair to your design:                                                                            | Please write down                  |                             |
| Please message to find out what colours of cow                                                          | <mark>your preferred choice</mark> |                             |
| hair is available.                                                                                      | -                                  |                             |
|                                                                                                         | \$15 bridle browband               |                             |
|                                                                                                         | or belt                            |                             |
|                                                                                                         | \$20 wallet/phone case             |                             |
|                                                                                                         | \$30 Breast plates                 |                             |
| ***See photos below of some samples of                                                                  | <mark>Added Costs</mark>           |                             |
| wallets, phone cases, saddle bag, breast plate,                                                         |                                    |                             |
| bridle, and belt. *** Please note your projects                                                         |                                    |                             |
| may not be as detailed as the projects below, as                                                        |                                    |                             |
| they are done professionally, but your projects                                                         |                                    |                             |
| will come out looking fantastic! No leather skills                                                      |                                    |                             |
| or creativity are required for the class. See                                                           |                                    |                             |
| Facebook for more photos and ideas.                                                                     |                                    |                             |
| www.facebook.com/greenacresleather                                                                      |                                    |                             |
| ***See photos below of some samples of wallets,                                                         | Leather Class                      | \$150 - Plus add any extras |
| phone cases, saddle bag, breast plate, bridle, and belt.                                                |                                    | to deposit please.          |
| *** Please note your projects may not be as detailed as                                                 |                                    | \$100 due upon arrival      |
| the projects below.                                                                                     | Tabal Carl                         |                             |
| ***See photos below of some samples of wallets,                                                         | Total Costs                        |                             |
| phone cases, saddle bag, breast plate, bridle, and belt.                                                |                                    |                             |
| *** Please note your projects may not be as detailed as                                                 |                                    |                             |
| the projects below.                                                                                     |                                    |                             |