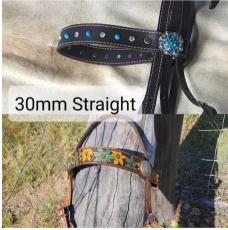

## Tooled Design needed for:

Belts, clutches, spur straps, phone cases, wallets, small handbags, breast plates (some), bronc nosebands, stubby coolers, tobacco pouches, water bottle cases, and saddle bags

See photos below or Green Acres Leather for more photos on design. www.facebook.com/greenacresleather

| Plazza Spacify Taalad Dasign Datails:                                                                   |                                    |                             |
|---------------------------------------------------------------------------------------------------------|------------------------------------|-----------------------------|
| Please Specify Tooled Design Details:<br>i.e. floral belt w/cactus, saddle bag with horse and floral of | losign door bood with ini          | tials Anything you'd like I |
| can design; I just need enough time to design it.                                                       | iesign, deer nead with ini         | tials. Anything you unker   |
|                                                                                                         |                                    |                             |
|                                                                                                         |                                    |                             |
|                                                                                                         |                                    |                             |
|                                                                                                         |                                    |                             |
|                                                                                                         |                                    |                             |
|                                                                                                         |                                    |                             |
|                                                                                                         |                                    |                             |
| Bridle Size & Details                                                                                   |                                    |                             |
| 1. Large Pony – 12-14hh                                                                                 |                                    |                             |
| 2. Cob – 14-15.2hh                                                                                      |                                    |                             |
| 3. Full – 15-16h                                                                                        |                                    |                             |
| 4. Draft -16-18hh                                                                                       |                                    |                             |
| Browband Choices (please specify)                                                                       |                                    |                             |
| 1. Straight (30mm or 16mm)                                                                              |                                    |                             |
| 2. V-Tassel (30mm or 16mm)                                                                              |                                    |                             |
| · · · · · · · · · · · · · · · · · · ·                                                                   |                                    | Added Costs:                |
| <b>3 piece buckle for belts</b> (class includes standard nickel                                         | Add:                               |                             |
| or gold plated plain buckle) -variety of buckles available                                              | \$25                               |                             |
| the day of the class                                                                                    |                                    |                             |
| Conchos for Belts (typical wester belts will have 2-4                                                   | Add:                               |                             |
| conchos) a variety of conchos will be available to                                                      | \$5 each                           |                             |
| choose from.                                                                                            |                                    |                             |
| Add Cow hair to your design:                                                                            | Please write down                  |                             |
| Please message to find out what colours of cow                                                          | <mark>your preferred choice</mark> |                             |
| hair is available.                                                                                      | -                                  |                             |
|                                                                                                         | \$15 bridle browband               |                             |
|                                                                                                         | or belt                            |                             |
|                                                                                                         | \$20 wallet/phone case             |                             |
|                                                                                                         | \$30 Breast plates                 |                             |
| ***See photos below of some samples of                                                                  | <mark>Added Costs</mark>           |                             |
| wallets, phone cases, saddle bag, breast plate,                                                         |                                    |                             |
| bridle, and belt. *** Please note your projects                                                         |                                    |                             |
| may not be as detailed as the projects below, as                                                        |                                    |                             |
| they are done professionally, but your projects                                                         |                                    |                             |
| will come out looking fantastic! No leather skills                                                      |                                    |                             |
| or creativity are required for the class. See                                                           |                                    |                             |
| Facebook for more photos and ideas.                                                                     |                                    |                             |
| www.facebook.com/greenacresleather                                                                      |                                    |                             |
| ***See photos below of some samples of wallets,                                                         | Leather Class                      | \$150 - Plus add any extras |
| phone cases, saddle bag, breast plate, bridle, and belt.                                                |                                    | to deposit please.          |
| *** Please note your projects may not be as detailed as                                                 |                                    | \$100 due upon arrival      |
| the projects below.                                                                                     | Tabal Carl                         |                             |
| ***See photos below of some samples of wallets,                                                         | Total Costs                        |                             |
| phone cases, saddle bag, breast plate, bridle, and belt.                                                |                                    |                             |
| *** Please note your projects may not be as detailed as                                                 |                                    |                             |
| the projects below.                                                                                     |                                    |                             |