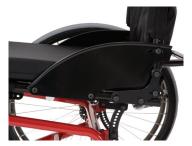

## **Features**

Welded bumper/recessed footrest.

Removable single swivel anti-tip bar.

Adjustable seat height: front and rear