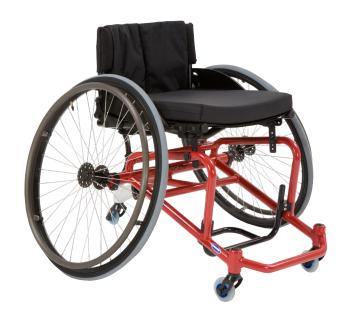

## **Standard Features**

- Adjustable seat depth
- Adjustable front and rear seat heights
- Adjustable clamp-on tubular footrest
- · Adjustable center of gravity
- Removable single swivel anti-tip bar
- Camber: 15°
- 25" High performance wheels with high pressure clincher tyres
- Side guards
- Cushion
- Positioning strap
- Rear frame protector
- 113kg (250lb) weight capacity

## **Features**

Welded bumper/recessed footrest.

Removable single swivel anti-tip bar.

Adjustable seat height: front and rear