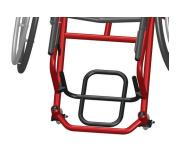

## **Features**

Welded bumper/recessed footrest.

Removable single swivel anti-tip bar.

Adjustable seat height: front and rear