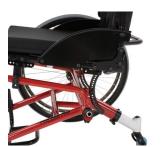

## **Features**

Welded bumper/recessed footrest.

Removable single swivel anti-tip bar.

Adjustable seat height: front and rear