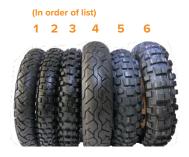

#### 16" Tyres\*

Tyre 16 x 3.00 street (width 75 mm) Tyre 16 x 3.00 offroad (width 75 mm) Tyre 16 x 3.00 motorcross (width 75 mm) Tyre 16 x 110/90 street (width >100 mm) Tyre 16 x 110/90 offroad (width >100 mm) Tyre 16 x 110/90 motorcross (width >100 mm)