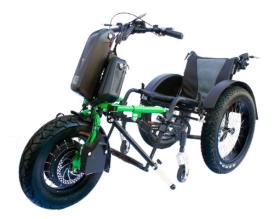

ORDER FORM THE BEAST Page 1/2

Personalisation \* denotes required field

#### **Tetra/Quad equipment T3**

incl. 2 weight plates (5kg each) right and left at the fork with Klickfix holder (+ \$2,344)

### Weights for front mounting

Weight at the front with 1 plate 2.5kg (+ \$166) Weight at the front with 2 plates 5kg (+ \$266) Design weight 1 plate á 5 kg, incl. plastic retaining plate Klickfix (+ \$288) -Weight at the front with 3 plates 7.5kg (+ \$367) Klickfix holder to fit a basket in front of the weight (+ \$130) Weights at the fork incl. Klickfix holder 2 x 5kg (pair) (+ \$724)

#### **Special equipment (surcharge)**

Kick stand quick adapt (pair) (+ \$346) Kick stand quick adapt with straight wheels (pair) (+ \$500) Kick stand with trackball incl. clamping tube (pair) (+ \$382) Hydraulic disc brake incl. power interruption at the brake lever (+ \$310) Tetra/Quad star nut, Geert handle (pair) (+ \$90) Additonal Battery (+ \$999)