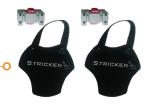

### Weights for front mounting

Weight at the front with 1 plate 2.5kg (+ \$166) Weight at the front with 2 plates 5kg (+ \$266) Design weight 1 plate á 5 kg, incl. plastic retaining plate Klickfix (+ \$288) -Weight at the front with 3 plates 7.5kg (+ \$367) Klickfix holder to fit a basket in front of the weight (+ \$130) Weights at the fork incl. Klickfix holder 2 x 5kg (pair) (+ \$724)

#### **Other accessories**

Rearview mirror CS incl. fixation (+ \$72) Drinking bottle (aluminium) incl. holder (+ \$79) Basket on the front (+ \$399)

Design Weight Plates