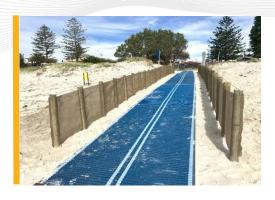

# **Endless applications**

ACCESS & INFRASTRUCTURE PROTECTION

**DUNE REINFORCEMENT** 

Mobi-fence™ Bio provides mainly dune reinforcement and sea erosion control.

Mobi-fence™ Bio protects against strong rising tides, stabilized the base of the dune, and protects against sand being carried away by the tide or wind. Thanks to its action the development of flora and fauna are encouraged.