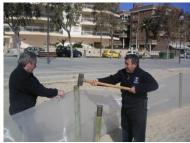

#### **Q**UICK INSTALLATION

A Mobi-fence™ Bio is easy and quick to install thanks to its lightness, its flexibility and the pockets included in the fabric to slide the stakes.

The installation comes down to driving the stakes.

The stakes are not included, we recommend wood stake 6.5' high for the 3.25 feet Mobi-fence™

Before Mobi-fence™ Bio installation