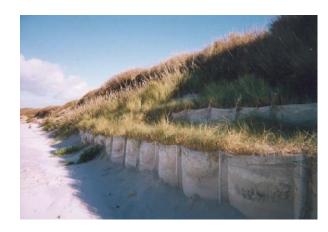

# **Endless applications**

ACCESS & INFRASTRUCTURE PROTECTION

**DUNE REINFORCEMENT** 

Mobi-fence™ Bio provides mainly dune reinforcement and sea erosion control.

Mobi-fence™ Bio protects against strong rising tides, stabilized the base of the dune, and protects against sand being carried away by the tide or wind. Thanks to its action the development of flora and fauna are encouraged.