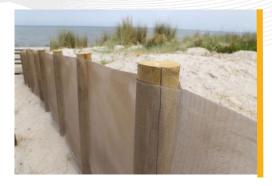

#### **Q**UICK INSTALLATION

A Mobi-fence™ Bio is easy and quick to install thanks to its lightness, its flexibility and the pockets included in the fabric to slide the stakes.

The installation comes down to driving the stakes.

#### LOW MAINTENANCE

Mobi-fence™ does not require any special maintenance and fits perfectly and easily into any type of landscape.

Its thick fabric and strengthened edges enable to Mobi-fence™ Bio a long lifespan.

The stakes are not included, we recommend wood stake 6.5' high for the 3.25 feet Mobi-fence™

Before Mobi-fence™ Bio installation