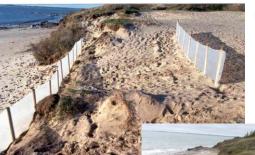

# **Endless applications**

ACCESS & INFRASTRUCTURE PROTECTION

**DUNE REINFORCEMENT** 

Mobi-fence™ Bio provides mainly dune reinforcement and sea erosion control.

Mobi-fence™ Bio protects against strong rising tides, stabilized the base of the dune, and protects against sand being carried away by the tide or wind. Thanks to its action the development of flora and fauna are encouraged.