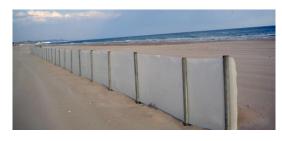

# Mobi-fence™ | TRI-X BIODEGRADABLE

Sand and Dust Fence

Control of sand, dust or snow movements

Contribution to the dune reconstruction

**A**DVANTAGES

- UV, sea water, wind Resistance
- Easy installation & maintenance
- Robust
- Permeable (windbreak, no trap effect)
- Rot-proof
- > Low mesh opening (prevents the passage of sand, dust or snow)
- Retains dust, sand or snow
- > Preservation of flora & fauna

### Easy installation & low maintenance

#### LOW MAINTENANCE

Mobi-fence™ does not require any special maintenance and fits perfectly and easily into any type of landscape.

Its thick fabric and strengthened edges enable to Mobi-fence™ Bio a long lifespan.