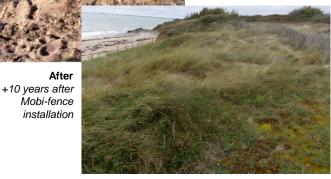

The stakes are not included, we recommend wood stake 6.5' high for the 3.25 feet Mobi-fence™

Before Mobi-fence™ Bio installation

# **Endless applications**

ACCESS & INFRASTRUCTURE PROTECTION

**DUNE REINFORCEMENT** 

Mobi-fence™ Bio provides mainly dune reinforcement and sea erosion control.

Mobi-fence™ Bio protects against strong rising tides, stabilized the base of the dune, and protects against sand being carried away by the tide or wind. Thanks to its action the development of flora and fauna are encouraged.