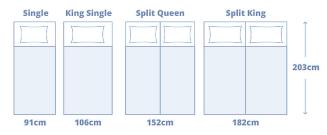

## Specifications

- Lockable Castors
- Quality steel frame
- Australian made
- 10 year warranty on frame
- 5 year warranty on electrics and mattress
- Twin drive motor operation of head and leg lift

\*Sleepwave not available in Double or Queen Size Custom sizes available