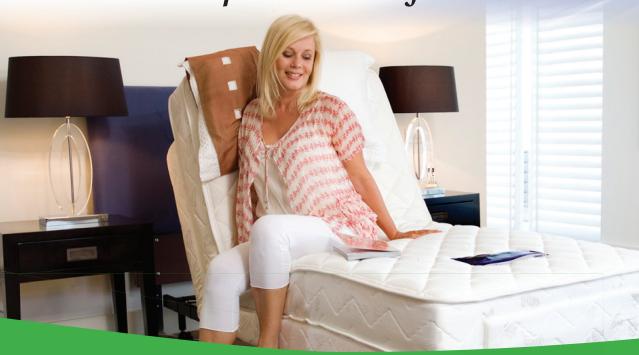

# Better Sleep ~ Better Health ~ Better Life

Liberty HealthCare's **SLEEPWAVE**Adjustable Bed is the next step up from the Eco-Adjust with exciting inclusions as standard. It is perfect for those looking for a lighter capacity, economical and comfortable adjustable bed with a touch of luxury.

### **Features**

- Head and leg lift options
- Cordless handset with memory settings
- Massage System
- Under bed light
- 140kg weight capacity