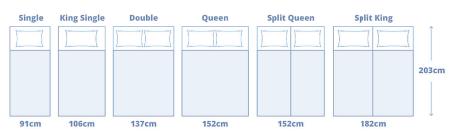

## **Specifications**

- Lockable castors
- Quality steel frame
- Australian Made
- 25 year warranty on frame
- 10 year warranty on electrics and mattress

HI-LO Beds can be custom made to suit the user and carer's specifications. A large range of accessories are available to make this very functional bed look right at home in your bedroom, including bed rails and head & foot boards. Ask about our companion sets available throughout our range.

We know the value of a good night's sleep

\*Custom sizes available

ndis REGISTERED PROVIDER 1300 885 853

www.libertyhealthcare.com.au

LIBER