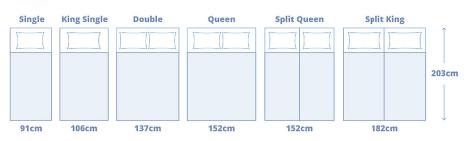

A LIBERTY HEALTHCARE ADJUSTABLE BED can provide temporary relief from a variety of health problems.

We know the value of a **good night's sleep** 

\*Custom sizes available.

1300 885 853

www.libertyhealthcare.com.au