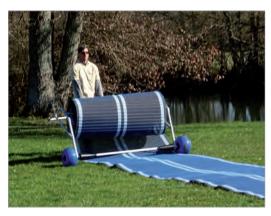

## Manual dispenser

DESCHAMPS' MOBI-ROLL 'N Stow<sup>™</sup> is designed to transport, deploy and recover up to 164' (50) long Mobi-Mat<sup>®</sup> RecPath<sup>™</sup>, with or without vehicle in a few minutes.

#### **Easy manual deployment**

MOBI-ROLL'N Stow<sup>™</sup> can be pushed and pulled manually to deploy or retrieve up to 164' long Mobi-Mat<sup>®</sup> RecPath<sup>™</sup>.