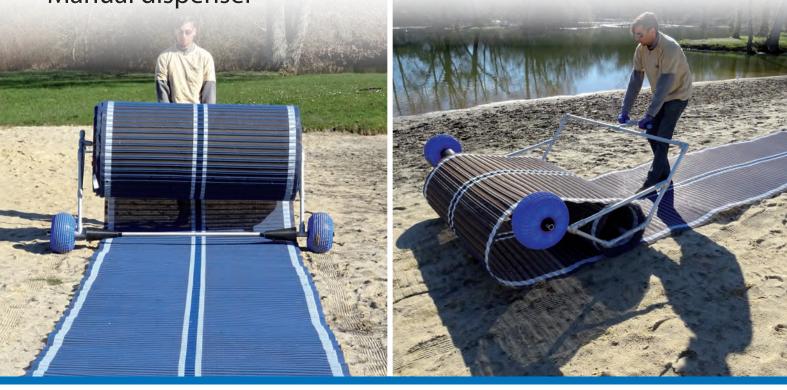

## Manual dispenser

DESCHAMPS' MOBI-ROLL 'N Stow<sup>™</sup> is designed to transport, deploy and recover up to 164' (50) long Mobi-Mat<sup>®</sup> RecPath<sup>™</sup>, with or without vehicle in a few minutes.

#### **Easy manual deployment**

MOBI-ROLL'N Stow<sup>™</sup> can be pushed and pulled manually to deploy or retrieve up to 164' long Mobi-Mat<sup>®</sup> RecPath<sup>™</sup>.

#### Quick towing with vehicle in option

MOBI-ROLL'N Stow<sup>™</sup> can be fitted with a towing coupling (Tête d'attelage) to deploy or retrieve up to 164' long Mobi-Mat<sup>®</sup> RecPath<sup>™</sup> with a vehicle equipped with standard towing coupling.