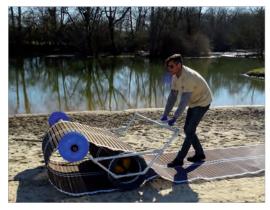

## Manual dispenser

DESCHAMPS' MOBI-ROLL 'N Stow<sup>™</sup> is designed to transport, deploy and recover up to 164' (50) long Mobi-Mat<sup>®</sup> RecPath<sup>™</sup>, with or without vehicle in a few minutes.

#### **Easy manual deployment**

MOBI-ROLL'N Stow<sup>™</sup> can be pushed and pulled manually to deploy or retrieve up to 164' long Mobi-Mat<sup>®</sup> RecPath<sup>™</sup>.