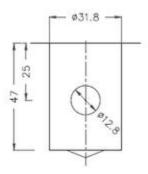

## **Dimensions (mm)**

Dimensions shown are for the wedge grip with pyramid jaws with an opening of 0-17 mm. It's the same grip as used with the other jaws.

• Eye End Connection Dimensions