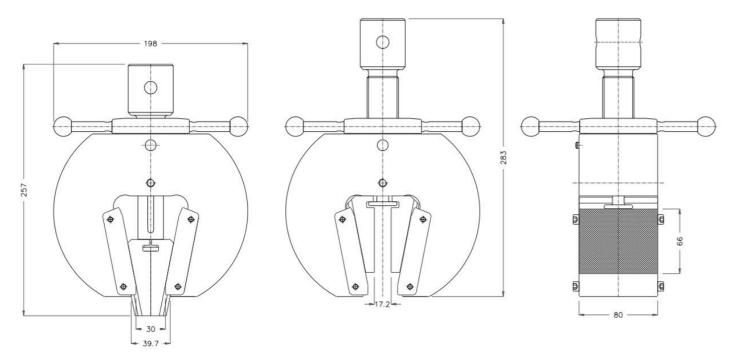

## **Dimensions (mm)**

Dimensions shown are for the wedge grip with pyramid jaws with an opening of 0-17 mm. It's the same grip as used with the other jaws.

• Eye End Connection Dimensions