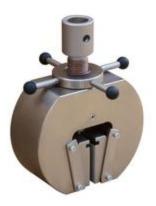

## WGX50 Wedge Grips

https://jlwforce.com/collections/wedge-grips/products/wgx50-wedge-grips

- Force capacity: 50 kN [11,240 lbF]
- Jaw opening: 0-30 mm (depending on jaw choice)
- Jaw Width: 80 mm
- Connection: 31.8 mm (5/8") female eye end Adapters for other sizes
- Grip body: Anodized aluminum
- Jaws: Steel, nickel-plated

## **Included Items**

- (1) Wedge Grip
- (2) Jaws
- (1) Clevis Pin