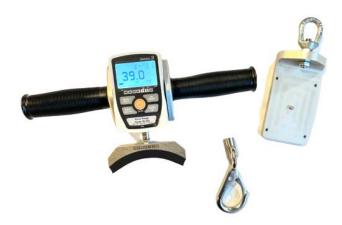

## **PRAXIS 3-500 Ergonomic Force Gauge**

jlwforce.com/products/praxis-3-500

This handheld dynamometer is used by physicians and clinicians to reliably measure muscle strength. This measurement can then be used to evaluate the progress of the rehabilitation program by repeated testing.

## **Features and Specifications**

- Capacity: 500 lbF [2.5 kN]
- Accuracy: +/- 0.5% of full scale
- Safe Overload: 200% of full scale
- Measurement Units: lbF, kgF, N
- 3 Year Warranty

## **Included Items**

- 500 lbf capacity force gauge
- Carrying case
- Charger
- Calibration certificate
- Double push / pull handle
- In-line cradle with eye hook
- Hook with latch
- Curved padded accessory
- USB Cable
- MESURLite Software