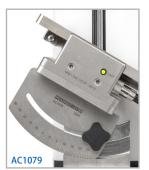

| Model<br>No. | Description                          | Capacity<br>lbF [N] | Weight<br>lb [kg] |
|--------------|--------------------------------------|---------------------|-------------------|
| G1109        | 90° peel fixture                     | 100 [500]           | 6.0 [2.7]         |
| AC1078       | Adjustable angle pulley adapter      | 30 [150]            | 1.4 [0.6]         |
| AC1079       | Adjustable angle mount               | 100 [500]           | 1.7 [0.8]         |
| AC1080       | Adapter, G1023 / G1058 grip to G1109 | 100 [500]           | 0.4 [0.2]         |