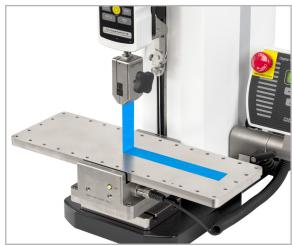

## 90° peel fixture

For testing adhesive strength of tapes, films, and packaging. Maintains a 90° angle between the table and direction of pull. An integrated limit switch automatically stops the motion of an ESM303 motorized test stand when the work table has reached its end of travel. Optional adjustable angle accessories are available.

G1109 is compatible with the ESM303 motorized test stand only. Mounting hardware is included.