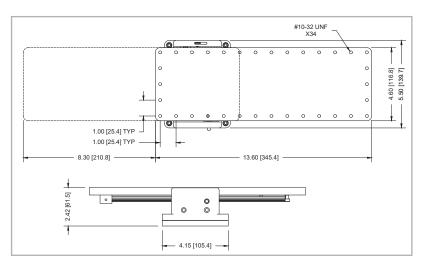

| Model<br>No. | Description                          | Capacity<br>lbF [N] | Weight<br>lb [kg] |
|--------------|--------------------------------------|---------------------|-------------------|
| G1109        | 90° peel fixture                     | 100 [500]           | 6.0 [2.7]         |
| AC1078       | Adjustable angle pulley adapter      | 30 [150]            | 1.4 [0.6]         |
| AC1079       | Adjustable angle mount               | 100 [500]           | 1.7 [0.8]         |
| AC1080       | Adapter, G1023 / G1058 grip to G1109 | 100 [500]           | 0.4 [0.2]         |