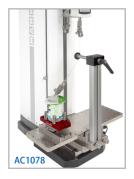

| Model<br>No. | Description                          | Capacity<br>lbF [N] | Weight<br>lb [kg] |
|--------------|--------------------------------------|---------------------|-------------------|
| G1109        | 90° peel fixture                     | 100 [500]           | 6.0 [2.7]         |
| AC1078       | Adjustable angle pulley adapter      | 30 [150]            | 1.4 [0.6]         |
| AC1079       | Adjustable angle mount               | 100 [500]           | 1.7 [0.8]         |
| AC1080       | Adapter, G1023 / G1058 grip to G1109 | 100 [500]           | 0.4 [0.2]         |