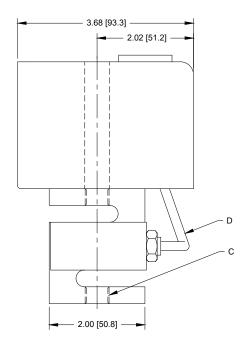

#### Dimensions in [mm]

| Model No. | Α              | В              | C                       | D            |
|-----------|----------------|----------------|-------------------------|--------------|
| FS06-50   | 0.40           | 0.74           | 4/4.00                  |              |
| FS06-100  | 0.46<br>[11.7] | 0.71<br>[18.0] | 1/4-28<br>UNF<br>1/2-20 | 6<br>[152.4] |
| FS06-200  | [11.7]         |                |                         |              |
| FS06-300  | 0.90           |                |                         | [10217]      |
| FS06-500  | [22.6]         | [27.9]         | UNF                     |              |

# **FS06-50 - FS06-200**(1) Force Sensor

- (1)1/4-28 x 3 3/4" Screw
- (1) 1/4" Washer
- (1) 1/4-28 Bushing

#### FS06-300 - FS06-500

- (1) Force Sensor
- (1)1/2-20 x 3 3/4" Screw
- (1)1/2" Washer