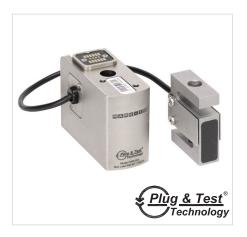

# Plug and Test® Force Sensors **Series FS06**

32-1253 0522 Page 1 of 2

Series FS06 force sensors measure tension and compression forces. Designed to accommodate bulkier grips and fixtures, they are compatible with Series F test frame models up to  $500\ lbF$  /  $2.2\ kN$ .

With Plug & Test® technology, all configuration and calibration data is saved within the sensor, allowing it to be calibrated on the test frame or off-site with a Mark-10 indicator (optional adapter AC1083 required).