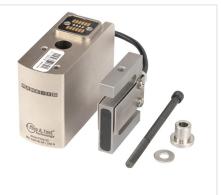

#### In The Box

Series FS06 are shipped as shown below:

# **FS06-50 - FS06-200**(1) Force Sensor

- (1)1/4-28 x 3 3/4" Screw
- (1) 1/4" Washer
- (1) 1/4-28 Bushing