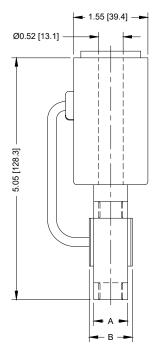

#### Dimensions in [mm]

| Model No. | Α              | В              | C                       | D            |
|-----------|----------------|----------------|-------------------------|--------------|
| FS06-50   | 0.40           | 0.74           | 4/4.00                  |              |
| FS06-100  | 0.46<br>[11.7] | 0.71<br>[18.0] | 1/4-28<br>UNF<br>1/2-20 | 6<br>[152.4] |
| FS06-200  | [11.7]         |                |                         |              |
| FS06-300  | 0.90           |                |                         | [10217]      |
| FS06-500  | [22.6]         | [27.9]         | UNF                     |              |