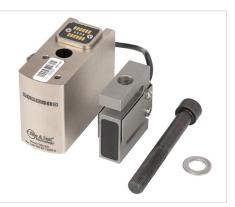

#### In The Box

Series FS06 are shipped as shown below:

#### FS06-300 - FS06-500

- (1) Force Sensor
- (1)1/2-20 x 3 3/4" Screw
- (1)1/2" Washer