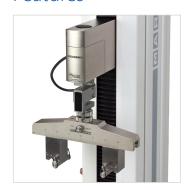

#### **Features**

 Series FS06 sensors are suitable for bulkier grips and fixtures, such as the G1095 bend fixture and eye end adapter shown here.

 Included certificate of calibration contains 10 data points in each measuring direction.