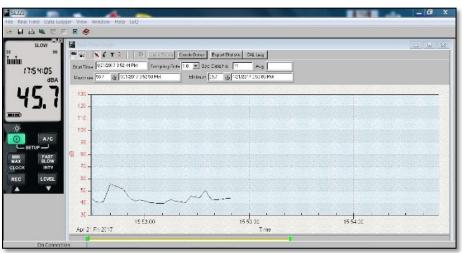

## Software Features

- Device data management: Erase/load instrument data, Remotely control instrument
- Track data in real-time (Figure 1)
- · Use the LEQ feature to capture data over a pre-specified period of time
- Export historical/real-time data to create graphs (Figure 2)
- Export data to Microsoft Excel (See sample data, Figure 3)

Figure 1

Figure 2

| 1         |         |                  |
|-----------|---------|------------------|
| Date      | Time    | Sound Level (dB) |
| 4/18/2017 | 40:55.1 | 62               |
| 4/18/2017 | 41:00.2 | 44.8             |
| 4/18/2017 | 41:05.4 | 44.5             |
| 4/18/2017 | 41:10.5 | 44.2             |
| 4/18/2017 | 41:17.2 | 53.8             |
| 4/18/2017 | 41:22.4 | 47.9             |
| 4/18/2017 | 41:27.5 | 64.4             |
| 4/18/2017 | 41:32.6 | 43.5             |
| 4/18/2017 | 41:38.8 | 50.9             |
| 4/18/2017 | 41:44.0 | 51.2             |
| 4/18/2017 | 41:49.1 | 52.6             |
| 4/18/2017 | 41:54.3 | 44.2             |
| 4/18/2017 | 41:59.4 | 64.9             |
| 4/18/2017 | 42:04.6 | 47               |
| 4/18/2017 | 42:09.7 | 44.5             |
| 4/18/2017 | 42:14.8 | 70               |
| 4/18/2017 | 42:20.0 | 54.8             |
| 4/18/2017 | 42:25.1 | 58               |
| 4/18/2017 | 42:30.2 | 52.9             |
| 4/18/2017 | 42:35.4 | 52.9             |
| 4/18/2017 | 42:40.5 | 52.1             |
| 4/18/2017 | 42:45.5 | 43.3             |
| 4/18/2017 | 42:50.6 | 51.6             |
| 4/18/2017 | 42:55.7 | 51.9             |
| 4/18/2017 | 43:00.9 | 47.3             |
| 4/18/2017 | 43:06.3 | 61               |
| 4/18/2017 | 43:11.2 | 47.1             |