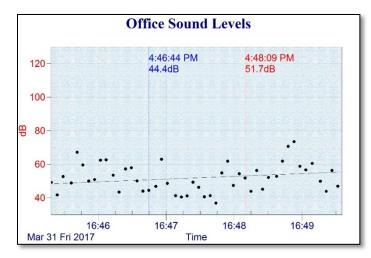

## Software Features

- Device data management: Erase/load instrument data, Remotely control instrument
- Track data in real-time (Figure 1)
- · Use the LEQ feature to capture data over a pre-specified period of time
- Export historical/real-time data to create graphs (Figure 2)
- Export data to Microsoft Excel (See sample data, Figure 3)

Figure 1

Figure 2

| 1         |         |                  |
|-----------|---------|------------------|
| Date      | Time    | Sound Level (dB) |
| 4/18/2017 | 40:55.1 | 62               |
| 4/18/2017 | 41:00.2 | 44.8             |
| 4/18/2017 | 41:05.4 | 44.5             |
| 4/18/2017 | 41:10.5 | 44.2             |
| 4/18/2017 | 41:17.2 | 53.8             |
| 4/18/2017 | 41:22.4 | 47.9             |
| 4/18/2017 | 41:27.5 | 64.4             |
| 4/18/2017 | 41:32.6 | 43.5             |
| 4/18/2017 | 41:38.8 | 50.9             |
| 4/18/2017 | 41:44.0 | 51.2             |
| 4/18/2017 | 41:49.1 | 52.6             |
| 4/18/2017 | 41:54.3 | 44.2             |
| 4/18/2017 | 41:59.4 | 64.9             |
| 4/18/2017 | 42:04.6 | 47               |
| 4/18/2017 | 42:09.7 | 44.5             |
| 4/18/2017 | 42:14.8 | 70               |
| 4/18/2017 | 42:20.0 | 54.8             |
| 4/18/2017 | 42:25.1 | 58               |
| 4/18/2017 | 42:30.2 | 52.9             |
| 4/18/2017 | 42:35.4 | 52.9             |
| 4/18/2017 | 42:40.5 | 52.1             |
| 4/18/2017 | 42:45.5 | 43.3             |
| 4/18/2017 | 42:50.6 | 51.6             |
| 4/18/2017 | 42:55.7 | 51.9             |
| 4/18/2017 | 43:00.9 | 47.3             |
| 4/18/2017 | 43:06.3 | 61               |
| 4/18/2017 | 43:11.2 | 47.1             |