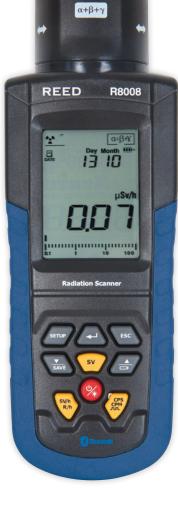

## Features

- Detects Alpha, Beta, Gamma, and X radiation
- Automatic selection of measurement range
- Average time and pulse counting functions
- Large backlit LCD display with bargraph indicator
- Accumulation of radiation detection values and conversions between different measurement units
- User-adjustable alarms (audio/visual indicators)
- Internal memory stores up to 4000 groups of data internally
- Bluetooth connectivity wirelessly streams data to computer via software
- Low battery indicator and auto shut off
- Includes batteries, software and hard carrying case