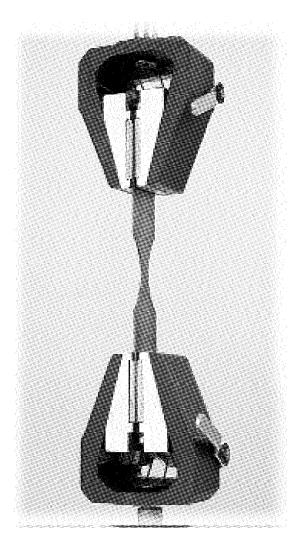

#### Universal Wedge Action Tensile Grip

This self-tightening wedge grip is ideal for samples up to 25 mm (0.98 in) wide and 6 mm (1/4 in) in diameter. The gripping length is 35 mm (1.38 in). Grip features a spring force lever for quickly releasing the jaws and serrated, hardened steel faces.

#### Applications

Used for general purpose tensile testing.

**Replacement Jaw Face** Face Type

Straight Cut

Dimension 25.4 x 31.4 mm 1.00 x 1.24"

eage Action Grips

> Straight Cut Faces

Note: The GF-9 is supplied with the following adapters for mounting to some force gauges, loadcells and test stands.