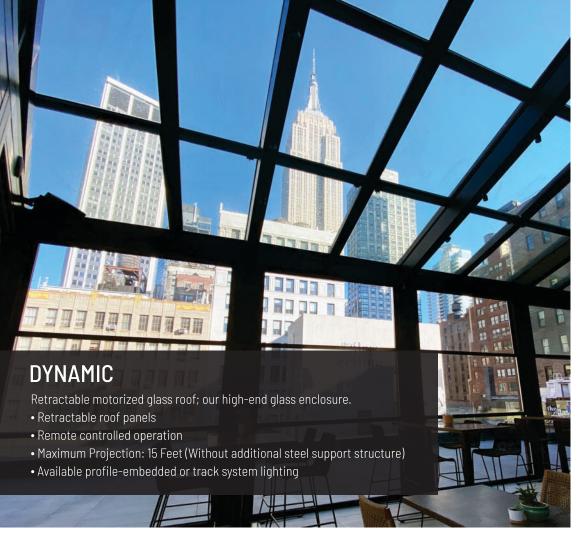

port post, system can have 15 feet projection and 30 feet width. Multiple glazing options available.



# PATIO COVER / GRAND / PANO / POINT

Horizontal Sloped roof attached to the existing wall to cover patios, decks, terraces, driveways and any other outdoor spaces. Maximum Projection without additional steel support – 15'



# **PANORA**

Minimally sloped sunroom system with cube-like look. Free-standing or attached to a wall, it can be a perfect complement to flat roof buildings. Multiple glazing options are available.



















# **ULTIMATE OUTDOOR SOLUTIONS**

www.schildr.global

We are manufacturer of outdoor enclosure systems made of glass and Aluminum which can increase the value of property by increasing the living space square-footage without any major construction.











#### **BIFOLD DOORS**

The bifold system enables you to fully open the walls of your sunroom and remove all obstacles between you and nature.



## LIFT & SLIDE DOORS

With THERMAL BREAK system Lift and Slide doors provide heavy protection against any weather conditions. Extra insulation system makes sunroom useful in the harshest winter.



## **GUILLOTINE COMPACT**

ASSEMBLED IN THE USA

Motorized, Remote Controlled, Vertical sliding insulated glass panel wall/sash window that becomes glass railing when fully open (when panels stacked downwards).



#### SLIDE DOOR WD240

ASSEMBLED IN THE USA

4 rail track system with insulated glass panels for better temperature control.

Featuring ease of slide and lock, aesthetically pleasing look thanks to low profile framing.



#### SLIDE D