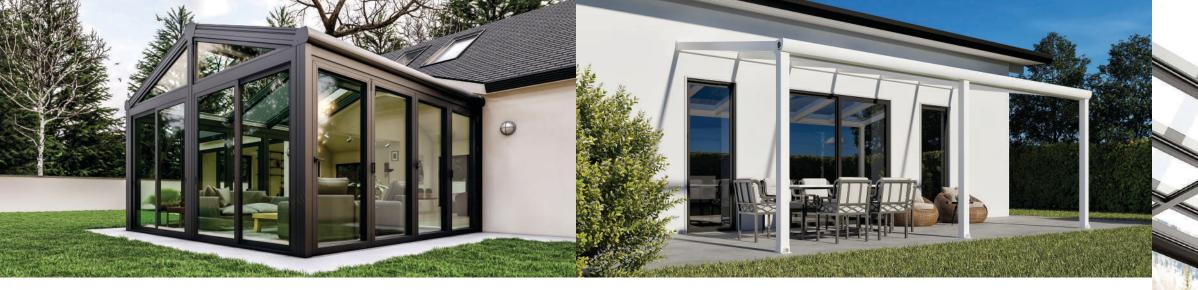

## ROOMY

Our Sunroom system with gable shaped roof. Without additional steel support or central support post, system can have 15 feet projection and 30 feet width. Multiple glazing options available.

# PATIO COVER / GRAND / PANO / POINT

Horizontal Sloped roof attached to the existing wall to cover patios, decks, terraces, driveways and any other outdoor spaces. Maximum Projection without additional steel support – 15'