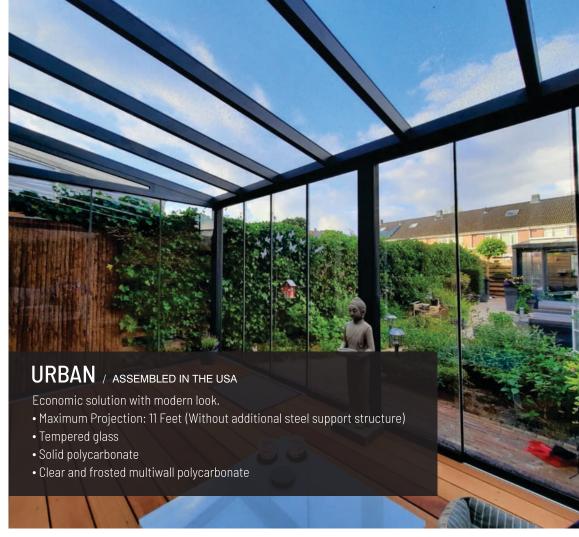

# PATIO COVER / GRAND / PANO / POINT

Horizontal Sloped roof attached to the existing wall to cover patios, decks, terraces, driveways and any other outdoor spaces. Maximum Projection without additional steel support – 15'