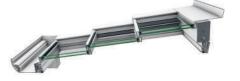

## ROOMY

Our Sunroom system with gable shaped roof. Without additional steel support or central support post, system can have 15 feet projection and 30 feet width. Multiple glazing options available.