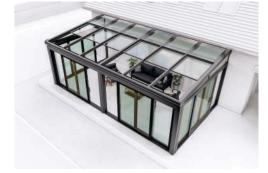

# **PANORA**

Minimally sloped sunroom system with cube-like look. Free-standing or attached to a wall, it can be a perfect complement to flat roof buildings. Multiple glazing options are available.