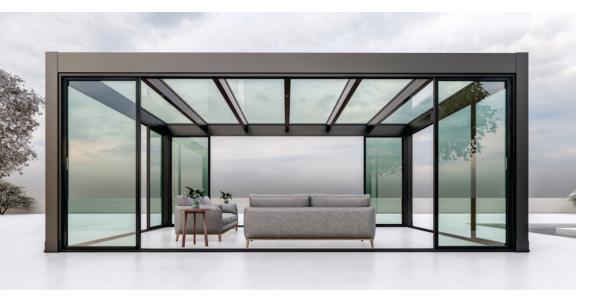

# **PANORA**

Minimally sloped sunroom system with cube-like look. Free-standing or attached to a wall, it can be a perfect complement to flat roof buildings. Multiple glazing options are available.