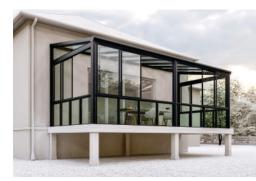

## ROOMY

Our Sunroom system with gable shaped roof. Without additional steel support or central support post, system can have 15 feet projection and 30 feet width. Multiple glazing options available.