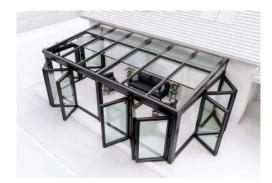

# **PANORA**

Minimally sloped sunroom system with cube-like look. Free-standing or attached to a wall, it can be a perfect complement to flat roof buildings. Multiple glazing options are available.