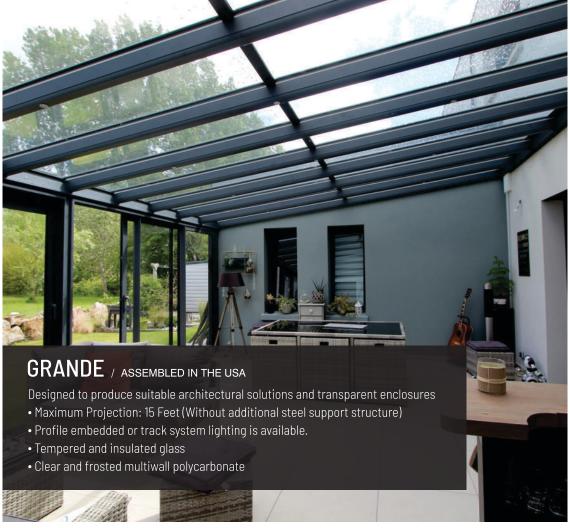

# PATIO COVER / GRAND / PANO / POINT

Horizontal Sloped roof attached to the existing wall to cover patios, decks, terraces, driveways and any other outdoor spaces. Maximum Projection without additional steel support – 15'