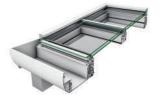

# **PANORA**

Minimally sloped sunroom system with cube-like look. Free-standing or attached to a wall, it can be a perfect complement to flat roof buildings. Multiple glazing options are available.