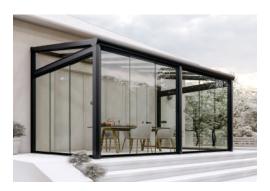

# **PANORA**

Minimally sloped sunroom system with cube-like look. Free-standing or attached to a wall, it can be a perfect complement to flat roof buildings. Multiple glazing options are available.