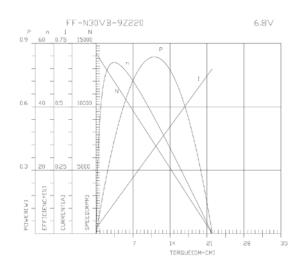

### Delal 得莱电机

| Model          | Voltage | No-load<br>Current | No-<br>Ioad<br>Speed | Rated<br>Current | Rated<br>Speed | Rated<br>Torque | Starting<br>Torque | Starting<br>Current |
|----------------|---------|--------------------|----------------------|------------------|----------------|-----------------|--------------------|---------------------|
|                | VDC     | A                  | rpm                  | A                | rpm            | mNm             | mNm                | Α                   |
| FF-N30VB-09210 | 2.5     | 0.015              | 5300                 | 0.061            | 4200           | 0.2             | 0.8                | 0.23                |
| FF-N30VB-9Z220 | 6.8     | 0.022              | 14200                | 0.13             | 11800          | 0.3             | 2.2                | 0.65                |