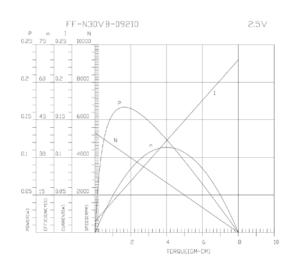

### Delal 得莱电机

| Model          | Voltage | No-load<br>Current | No-<br>Ioad<br>Speed | Rated<br>Current | Rated<br>Speed | Rated<br>Torque | Starting<br>Torque | Starting<br>Current |
|----------------|---------|--------------------|----------------------|------------------|----------------|-----------------|--------------------|---------------------|
|                | VDC     | A                  | rpm                  | A                | rpm            | mNm             | mNm                | Α                   |
| FF-N30VB-09210 | 2.5     | 0.015              | 5300                 | 0.061            | 4200           | 0.2             | 0.8                | 0.23                |
| FF-N30VB-9Z220 | 6.8     | 0.022              | 14200                | 0.13             | 11800          | 0.3             | 2.2                | 0.65                |