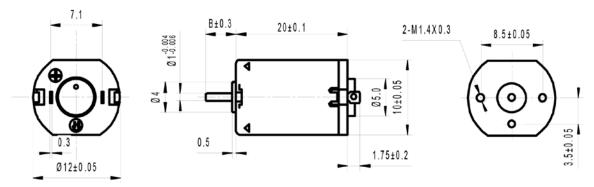

#### **Mechanical Dimensions**

DIRECTION OF ROTATION

The specifications are believed to be accurate and reliable. However, the suitability has to be determined for a specific application. Specifications are subject to change without notice.