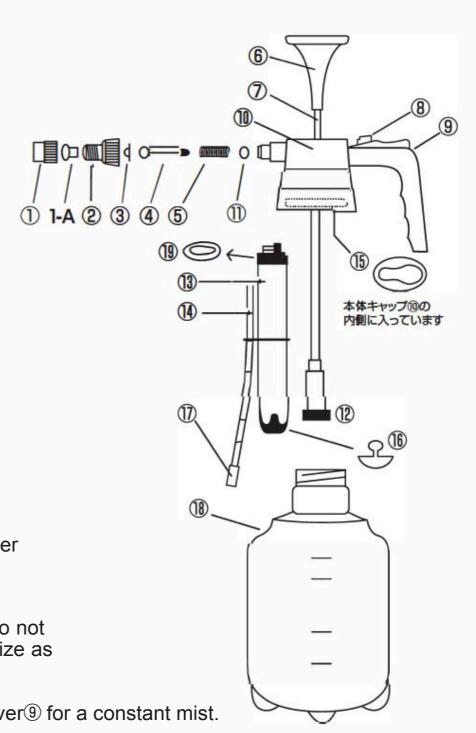

## **Parts**

- ①Nozzle cap
- @No,3
- **3Washer**
- 4 Valve rod
- **5**Spring
- **©**Pump
- **D**Pump
- 8 Lever pin9 Lever9 Pipe
- (1) Cap (1) Pump washer
  (1) Washer (1) Pump rod washer

## ·How to Use

- 1. Remove normal fill up with water below the marked line.
- 2. Securely close the sprayer.
- 3. Begin pumping the sprayer, 10~15 times. Do not pump further if you feel resistance. Re-pressurize as needed.
- 4.Press forward ®while pressing down the lever 9 for a constant mist.
- 5. Take apart the sprayer after each use and let dry.
  - \* Twisting the nozzle cap will adjust the mist size
  - \*\* Do not use sprayer with oil based liquids or anything that might clog the nozzle.