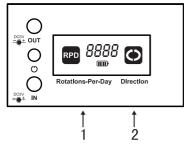

### **Touch-Screen Control Panel Overview**

#### **Touch-Screen Control Panel Overview**

1.Rotations-Per-Day (also know as Turns-Per -Day)function

2. Rotation Direction function