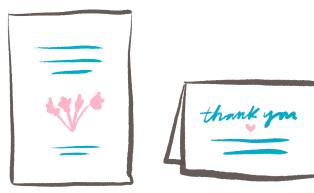

## simple

1 piece \star 1 color

### EXAMPLES

Business card, postcard, invite, poem, thank you card, birth announcement, retirement party invite, etc.