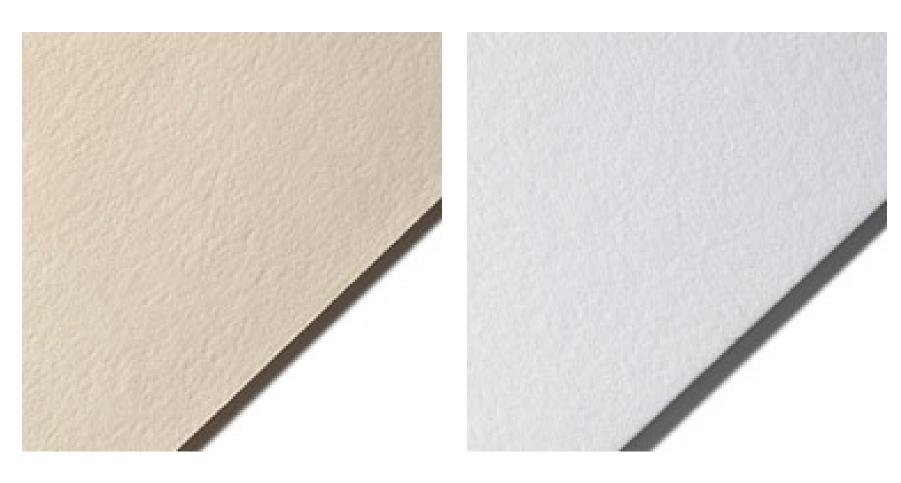

# paper

OUR

Crane's Lettra is engineered for letterpress. It is 100% cotton, soft and luxurious to the touch, yet strong and stable on press. Lettra's distinct "letterpress finish" is rare and engaging in a machine-made, commercial paper.

Lettra is uncalendered, meaning that it is not smoothed in the calender stacks on the papermaking machine. The cotton fibers are relatively uncompacted, so the sheet feels extra-bulky, even fluffy.

Ecru

Fluorescent White

Pearl White