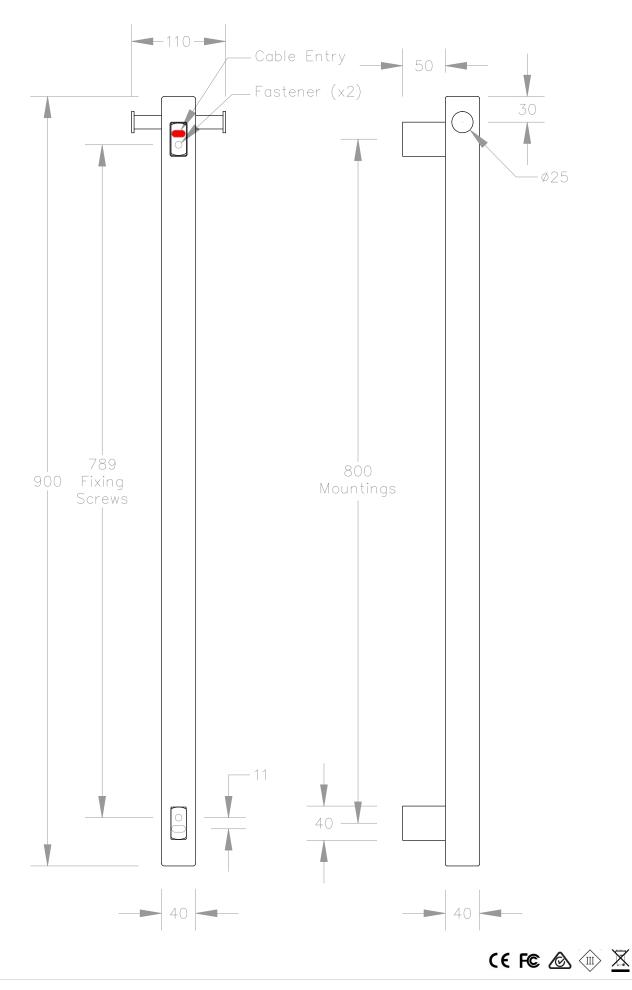

#### VARIATIONS

| Heated Version | Non-Heated Version | Height x Width | Rails  | Watts/rail |
|----------------|--------------------|----------------|--------|------------|
| TRH6-90        | Use heated version | 900 x 40mm     | 1 to 6 | 24 Watts   |
| TRH6-90RH      | Use heated version | 900 x 110mm    | 1 to 6 | 24 Watts   |

#### NOTES

- This is a Low Voltage product Safe to be installed in Zone 1 (wet areas)
- Transformer required TRTR100-24V Max 3 rails (Sold separately)
- Wire specifications: Use flexible multistrand 1mm<sup>2</sup> Do not exceed 5 meters in length.
- GRAB rails can be installed Vertically or Horizontally