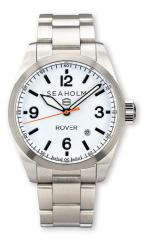

## **SEAHOLM ROVER - TECHNICAL INFORMATION**

MOVEMENT Sellita SW200-1, 26 Jewels, 28,800 bph (4Hz), 38 hour power reserve

FUNCTIONS Hour/minute/second, date at 4H/5H

CASE 316L Stainless Steel Inner soft iron anti-magnetic movement holder Visco-elastic, anti-shock movement mount Case diameter 41mm, 21mm lugs

CASE BACK Screw down, stainless-steel, engraved case back

DIAL Metal dial with Super-LumiNova® coated hands and numerals

CRYSTAL Double-domed, scratch resistant sapphire crystal

WATER RESISTANCE Water resistant to 20 ATM, 200M

## BRACELET AND NATO STRAP

316L Stainless Steel with solid links and diver's extension High density, nylon weave NATO Strap with machined 316L steel hardware