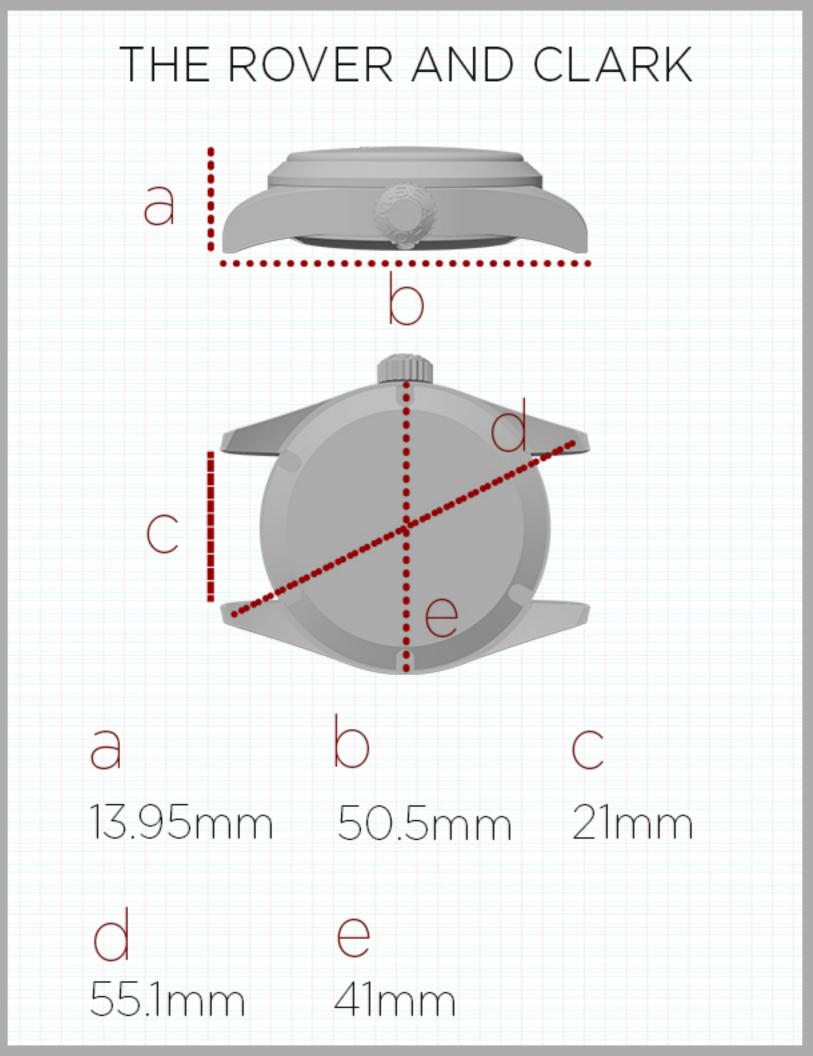

## **SEAHOLM ROVER - TECHNICAL INFORMATION**

MOVEMENT Sellita SW200-1, 26 Jewels, 28,800 bph (4Hz), 38 hour power reserve

FUNCTIONS Hour/minute/second, date at 4H/5H

CASE 316L Stainless Steel Inner soft iron anti-magnetic movement holder Visco-elastic, anti-shock movement mount Case diameter 41mm, 21mm lugs