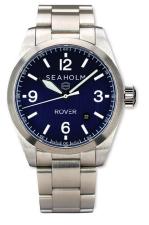

## **SEAHOLM ROVER - TECHNICAL INFORMATION**

MOVEMENT Sellita SW200-1, 26 Jewels, 28,800 bph (4Hz), 38 hour power reserve

FUNCTIONS Hour/minute/second, date at 4H/5H

CASE 316L Stainless Steel Inner soft iron anti-magnetic movement holder Visco-elastic, anti-shock movement mount Case diameter 41mm, 21mm lugs

CASE BACK Screw down, stainless-steel, engraved case back

DIAL Metal dial with Super-LumiNova® coated hands and numerals

CRYSTAL Double-domed, scratch resistant sapphire crystal

WATER RESISTANCE Water resistant to 20 ATM, 200M

## BRACELET AND NATO STRAP

316L Stainless Steel with solid links and diver's extension High density, nylon weave NATO Strap with machined 316L steel hardware