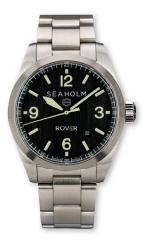

## **SEAHOLM ROVER - TECHNICAL INFORMATION**

MOVEMENT Sellita SW200-1, 26 Jewels, 28,800 bph (4Hz), 38 hour power reserve

FUNCTIONS Hour/minute/second, date at 4H/5H

CASE 316L Stainless Steel Inner soft iron anti-magnetic movement holder Visco-elastic, anti-shock movement mount Case diameter 41mm, 21mm lugs

CASE BACK Screw down, stainless-steel, engraved case back

DIAL Metal dial with Super-LumiNova® coated hands and numerals

CRYSTAL Double-domed, scratch resistant sapphire crystal

WATER RESISTANCE Water resistant to 20 ATM, 200M

## BRACELET AND NATO STRAP

316L Stainless Steel with solid links and diver's extension High density, nylon weave NATO Strap with machined 316L steel hardware