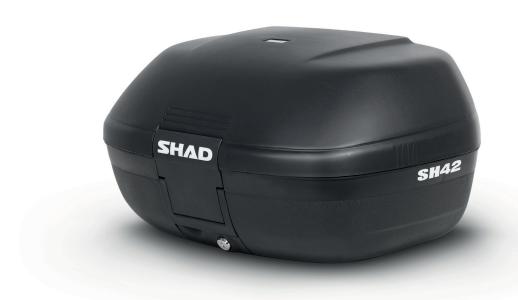

## **Features**

| Design            | Lightweight & aerodynamic design                                                   |
|-------------------|------------------------------------------------------------------------------------|
| Easy to use       | Open, close & lock with one hand                                                   |
| Integrated handle | Hidden when not in use & practical for any form of travel                          |
| Waterproof        | Protects the interior compartment from extreme weather                             |
| Weatherproof      | Tested for extreme temperature conditions without material fatigue or color fading |

## **Specifications**

| Capacity                         | 2 Full face helmets                   |
|----------------------------------|---------------------------------------|
| High resistance                  | High quality reinforced polypropylene |
| Mounting plate and set of screws | Included                              |
| Optional accessories             | Inner bag and brake light             |