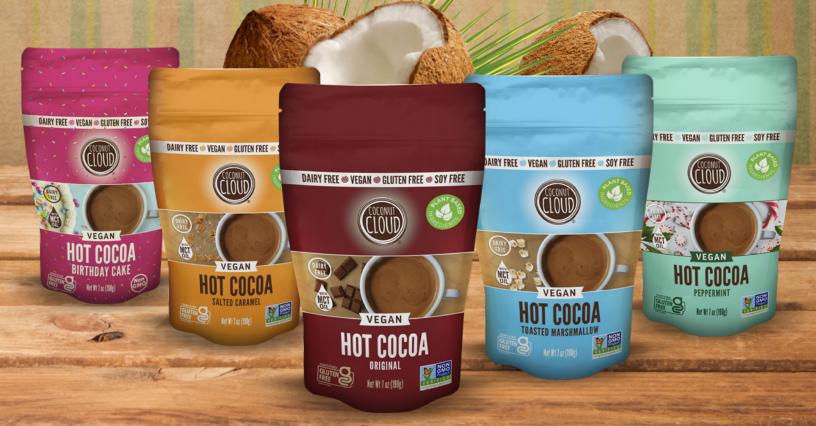

# PLANT-BASED DAIRY FREE HOT COCOA

Coconut Cloud® offers a collection of premium. dairy free hot cocoas. Powered by Coconuts™. Our instant, plant based hot cocoas deliver all the rich, chocolately goodness of a traditional cocoa, but without the dairy.

## BETTER-FOR-YOU INDULGENCE

Just add water! Available in 5 delicious flavors

LOWER SUGAR

email:

coconutcloud3030@gmail.com www.coconutcloud.net

## **VEGAN HOT COCOA**

100% CARRAGEENAN & TITANIUM DIOXIDE FREE ZERO TRANS FAT • MINIMALLY PROCESSED

## **BIRTHDAY CAKE**

## SALTED CARAMEL

#### ORIGINAL

### TOASTED MARSHMALLOW

## **PEPPERMINT**