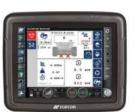

### ISOBUS

Simply Plug and play, the Hansa ISOBUS control system is compatible with all ISOBUS compliant terminals and is variable rate ready as standard. This allows the operator to move the spreader from one machine to another with ease and no setup changes.