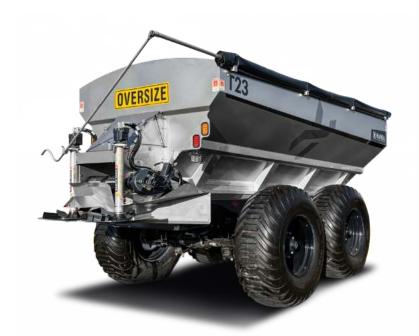

#### **BUILT FOR DURABILITY**

Manufactured from 304 stainless steel, the T23 is built for durability. A grit blasted and 2 pack painted chassis ensures longevity and that return on investment of the T23 outperforms expectations.

#### **BUILT FOR COMFORT**

The T23 is built for comfort and ease of use, with hydraulic drawbar suspension for the best ride possible as standard and the option of an automatic door eliminating any need to get out to adjust settings meaning a long days spreading becomes a pleasure.