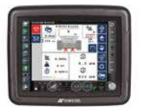

#### ISOBUS

Simply Plug and play, the Hansa ISOBUS control system is compatible with all ISOBUS compliant terminals and is variable rate ready as standard. This allows the operator to move the spreader from one machine to another with ease and no setup changes.

## **Inclusions & Options**

Hydraulic

|                 | _                                                                                                                         | - p     |
|-----------------|---------------------------------------------------------------------------------------------------------------------------|---------|
| TYRES           | Harvest 18.4/30 R1 tractor tyres<br>Harvest 600/60 R26.5 floatation tyre<br>Michelin 600/55 R30.5 CargoBib flotation tyre | 0       |
| TARP            | 900 gsm rollover tarp                                                                                                     | $\circ$ |
| LOAD CELLS      | When selected with load ISOBUS rate controller auto dynamic calibration is enabled                                        | 0       |
| RATE CONTROLLER | ISOBUS (auto rate calibration) Hansa H5 controller (5" Touch screen) Hansa H7 controller (7" Touch screen)                | 000     |
| SECTION CONTROL | Twin conveyor for headland and section control (available with H7 & ISOBUS rate controllers)                              | able    |
| AXLE            | Single series 100 ADR 10/335<br>(track options of 1,600mm, 1,800mm, 2,000mm, 2,200mm<br>& 3,000mm)                        | •       |
|                 |                                                                                                                           |         |