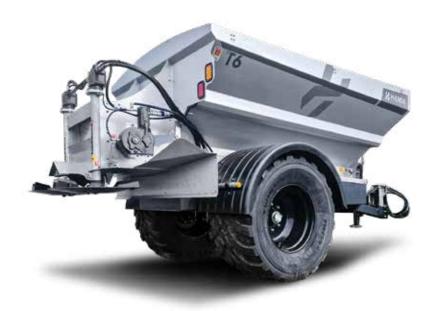

#### **BUILT FOR DURABILITY**

Manufactured from 304 stainless steel, the T6 is built for durability. A grit blasted and 2 pack painted chassis ensures longevity and that return on investment of the T6 outperforms expectations.

#### **MAXIMUM UPTIME**

The full hydraulic drive system featuring quality Permco Spinner motors and 2000 series conveyor motor means simply plugging in and going to work. Minimal grease points and required maintenance translates to simply getting on with the job.

#### PERFORMANCE AND RELIABILITY

The reliable design of the Southern Spreaders 760 chain conveyor feeds the spinners to produce a positive and consistent product feed of all materials in all conditions and terrain.