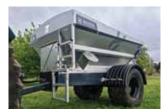

#### **BUILT FOR DURABILITY**

Manufactured from 304 stainless steel, the T6 is built for durability. A grit blasted and 2 pack painted chassis ensures longevity and that return on investment of the T6 outperforms expectations.

#### **MAXIMUM UPTIME**

The full hydraulic drive system featuring quality Permco Spinner motors and 2000 series conveyor motor means simply plugging in and going to work. Minimal grease points and required maintenance translates to simply getting on with the job.

#### PERFORMANCE AND RELIABILITY

The reliable design of the Southern Spreaders 760 chain conveyor feeds the spinners to produce a positive and consistent product feed of all materials in all conditions and terrain.