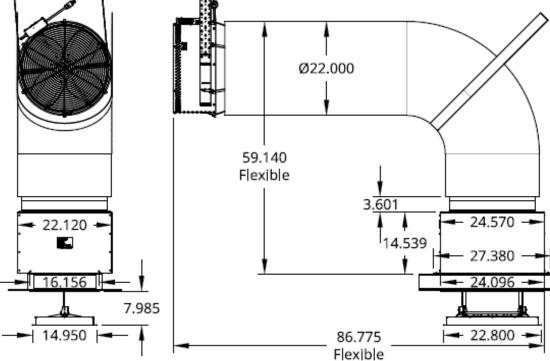

## **2500-LL-D Whole House Fan**

2948 CFM, 345 W, 36-52 dBA, R9.6

Our most efficient model with our <u>patented</u> 20" fan ducted from an acoustical box with a motorized Lift-Lock door (R9.6). The unit fits 16" and 24" O/C framing. The included <u>Digital Touch Controller</u> controls 10 speeds allowing for harmonic and efficiency selection in your preference. This controller also includes a 12 hour timer and dims its indicator lights when left alone.

120VAC, 60Hz,Single Phase, 2.9 A Unit Weight = 120 lbs Links:

www.airscapefans.com 1.866.448.4187 AirScape your house!

How does a Whole House Fan work? The highest quality and quietest fans on the market today!