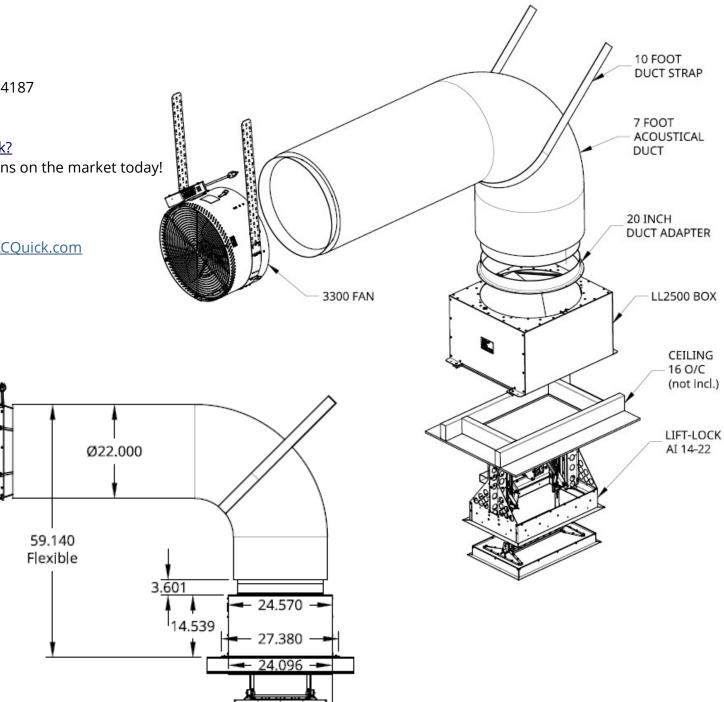

## **2500-LL-D Whole House Fan**

2948 CFM, 345 W, 36-52 dBA, R9.6

Our most efficient model with our <u>patented</u> 20" fan ducted from an acoustical box with a motorized Lift-Lock door (R9.6). The unit fits 16" and 24" O/C framing. The included <u>Digital Touch Controller</u> controls 10 speeds allowing for harmonic and efficiency selection in your preference. This controller also includes a 12 hour timer and dims its indicator lights when left alone.

120VAC, 60Hz,Single Phase, 2.9 A Unit Weight = 120 lbs Links:

www.airscapefans.com 1.866.448.4187 AirScape your house!

How does a Whole House Fan work? The highest quality and quietest fans on the market today!