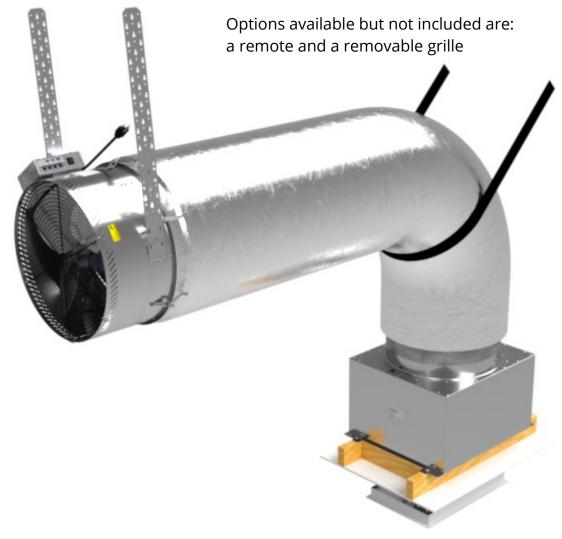

## **2500-LL-D Whole House Fan**

2948 CFM, 345 W, 36-52 dBA, R9.6

Our most efficient model with our <u>patented</u> 20" fan ducted from an acoustical box with a motorized Lift-Lock door (R9.6). The unit fits 16" and 24" O/C framing. The included <u>Digital Touch Controller</u> controls 10 speeds allowing for harmonic and efficiency selection in your preference. This controller also includes a 12 hour timer and dims its indicator lights when left alone.